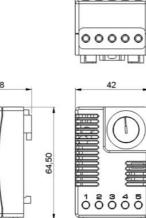

### DIMENSIONS

| Height                   | 64.5 mm |
|--------------------------|---------|
| Width                    | 42 mm   |
| Depth                    | 38 mm   |
| Weight                   | 0.07 kg |
| Material plastic housing | Plastic |
| Material of body         | Plastic |
| Tightening torque max    | 0.5     |