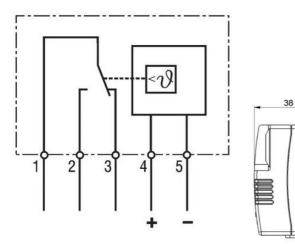

The LED integrated in the adjustment knob shows the closed status of the contact 1-2.

When temperature is rising contact 1-2 opens and the LED turns off. In currentless state (no supply voltage) contact 1-2 opens.