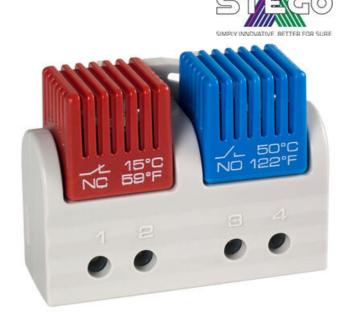

### TAMPER-PROOF DUAL THERMOSTAT -**FTD 011**

**FTD** 

01163.0-00 FTD 011 15°C / 5°C (off/on), 50°C / 40°C (on/off) NC/NO

- NO and NC thermostats in one housing
- Small size
- Preset values
- · Simple installation

#### PRODUCT DESCRIPTION

FTD 011 is two thermostats in the same casing. Available with one NO contact and one NC contact or with two NO contacts.

Normally closed - Contact breaks (red casing) for regulating heaters or for switching signal devices when temperature has fallen below the minimum value. The contact opens when temperature is rising.

Normally open - Contact makes(blue casing) for regulating filter fans, heat exchangers, cooling devices or for switching signal devices when temperature limit has been exceeded. The contact closes when temperaure is rising.