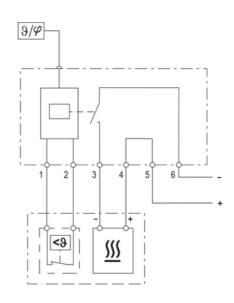

## THERMOSTAT 20-56V DC - DCT 010

DCT

01011.0-42 DCT 010 Thermostat/RH with sensor, 0°C...60°C, 0... 65% RH, normally closed

- For high DC loads
- Small hysteresis
- Optical indication (LED)
- Also available with moisture detection

#### **PRODUCT DESCRIPTION**

The electronic thermostat with integrated switch module is used to control DC powered devices with high capacities in control and switch cabinets.

Heaters, coolers, filter fans or signal devices can directly be controlled via an internal electronic circuit.

The external sensor can be positioned freely anywhere in the control cabinet for precise temperature measurements.

Additionally, this thermostat is available in versions that not only measure temperature via the external sensor, but also the relative humidity (RH).

### **GENERAL DATA**

| Control range temperature from | 0°0                                  |
|--------------------------------|--------------------------------------|
| Control range temperature to   | 60 °C                                |
| Hysteresis temperature         | 3 K (±1 K) @ 25 °C (77 °F), @ 50% RH |
| Control range humidity from    | 65 % RF                              |
| Control range humidity to      | 65 % RF                              |
| Contact type                   | 1 x N/C                              |
| Colour                         | Light grey                           |
| Activation                     | Temperature and Humidity             |