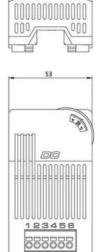

## DIMENSIONS

| Height                   | 93 mm   |
|--------------------------|---------|
| Width                    | 53 mm   |
| Depth                    | 44 mm   |
| Weight                   | 0.12 kg |
| Material plastic housing | Plastic |
| Cable length             | 2000 mm |