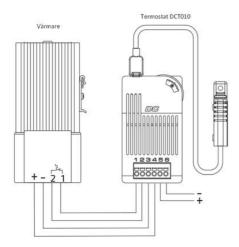

#### **PRODUCT DESCRIPTION**

The electronic thermostat with integrated switch module is used to control DC powered devices with high capacities in control and switch cabinets.

Heaters, coolers, filter fans or signal devices can directly be controlled via an internal electronic circuit.

The external sensor can be positioned freely anywhere in the control cabinet for precise temperature measurements.

Additionally, this thermostat is available in versions that not only measure temperature via the external sensor, but also the relative humidity (RH).