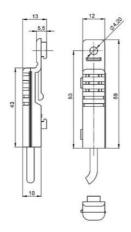

The external sensor can be positioned freely anywhere in the control cabinet for precise temperature measurements.

Additionally, this thermostat is available in versions that not only measure temperature via the external sensor, but also the relative humidity (RH).

## DIMENSIONS

| Height                   | 93 mm   |
|--------------------------|---------|
| Width                    | 53 mm   |
| Depth                    | 44 mm   |
| Weight                   | 0.12 kg |
| Material plastic housing | Plastic |
| Cable length             | 2000 mm |