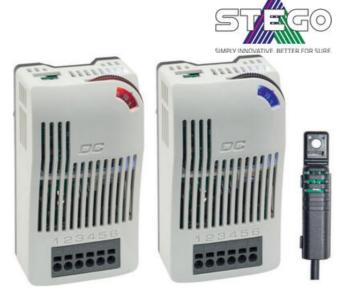

## THERMOSTAT 20-56V DC - DCT 010

DCT

01011.0-42 DCT 010 Thermostat/RH with sensor, 0°C...60°C, 0... 65% RH, normally closed

- For high DC loads
- Small hysteresis
- Optical indication (LED)
- Also available with moisture detection

#### **PRODUCT DESCRIPTION**

The electronic thermostat with integrated switch module is used to control DC powered devices with high capacities in control and switch cabinets.

Heaters, coolers, filter fans or signal devices can directly be controlled via an internal electronic circuit.

The external sensor can be positioned freely anywhere in the control cabinet for precise temperature measurements.

Additionally, this thermostat is available in versions that not only measure temperature via the external sensor, but also the relative humidity (RH).