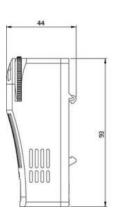

## DIMENSIONS

| Height                   | 93 mm   |
|--------------------------|---------|
| Width                    | 53 mm   |
| Depth                    | 44 mm   |
| Weight                   | 0.12 kg |
| Material plastic housing | Plastic |
| Cable length             | 2000 mm |