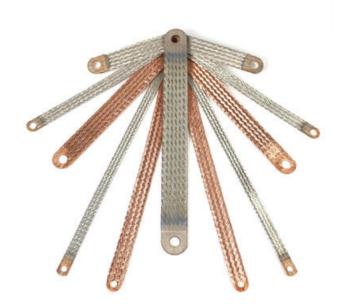

#### **MBS EARTH BRAIDS**

336-150-33 MBS 50-150-10 Earth braid, 50 mm<sup>2</sup> x 150 mm, ø10.5, 250 A

- Available tinned or copper bare
- · Press welded ends, no additional ferrules required
- Custom lengths and hole sizes available on request
- · Quick and easy to install, no preparation required

#### PRODUCT DESCRIPTION

Earth braids from SPS, type MBS, are unique on the market as the ends of the braids are press welded under water in a special procedure.

The earth braids are produced of highly flexible E-Cu braids with a single wire dimension of 0.15mm, Cu bare or tinned.