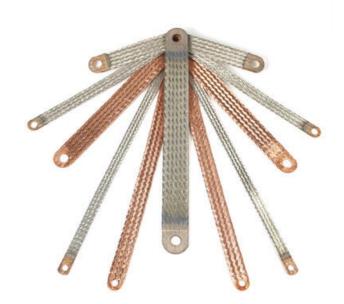

## **MBS EARTH BRAIDS**

335-150-33 MBS 35-150-10 Earth braid, 35 mm<sup>2</sup> x 150 mm, ø10.5, 195 A

- Available tinned or copper bare
- · Press welded ends, no additional ferrules required
- Custom lengths and hole sizes available on request
- · Quick and easy to install, no preparation required

#### PRODUCT DESCRIPTION

Earth braids from SPS, type MBS, are unique on the market as the ends of the braids are press welded under water in a special procedure.

The earth braids are produced of highly flexible E-Cu braids with a single wire dimension of 0.15mm, Cu bare or tinned.