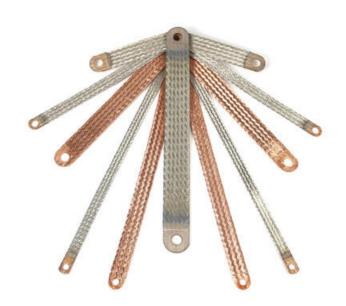

#### **MBS EARTH BRAIDS**

333-250-33 MBS 25-250-10 Earth braid, 25 mm<sup>2</sup> x 300 mm, ø10.5, 150 A

- · Press welded ends, no additional ferrules required
- Custom lengths and hole sizes available on request
- · Quick and easy to install, no preparation required

#### PRODUCT DESCRIPTION

Earth braids from SPS, type MBS, are unique on the market as the ends of the braids are press welded under water in a special procedure.

The earth braids are produced of highly flexible E-Cu braids with a single wire dimension of 0.15mm, Cu bare or tinned.