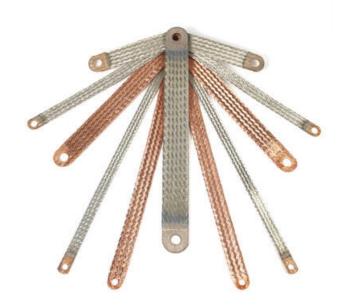

#### **MBS EARTH BRAIDS**

333-150-33 MBS 25-150-10 Earth braid, 25 mm<sup>2</sup> x 150 mm, ø10.5, 150 A

- Available tinned or copper bare
- · Press welded ends, no additional ferrules required
- · Custom lengths and hole sizes available on request
- · Quick and easy to install, no preparation required

#### PRODUCT DESCRIPTION

Earth braids from SPS, type MBS, are unique on the market as the ends of the braids are press welded under water in a special procedure.

The earth braids are produced of highly flexible E-Cu braids with a single wire dimension of 0.15mm, Cu bare or tinned.