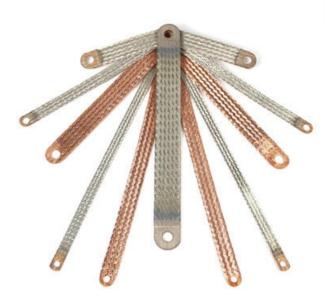

### **MBS EARTH BRAIDS**

332-150-22 MBS 16-150-8 Earth braid, 16 mm<sup>2</sup> x 150 mm, ø8.5, 120 A

- Available tinned or copper bare
- · Press welded ends, no additional ferrules required
- · Custom lengths and hole sizes available on request
- · Quick and easy to install, no preparation required

#### PRODUCT DESCRIPTION

Earth braids from SPS, type MBS, are unique on the market as the ends of the braids are press welded under water in a special procedure.

The earth braids are produced of highly flexible E-Cu braids with a single wire dimension of 0.15mm, Cu bare or tinned.