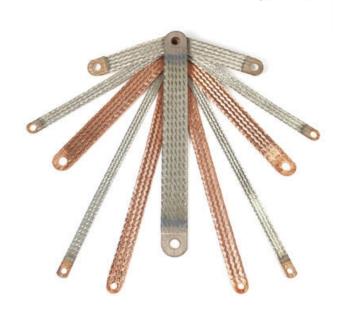

### **MBS EARTH BRAIDS**

332-100-22 MBS 16-100-8 Earth braid, 16 mm<sup>2</sup> x 100 mm, ø8.5, 120 A

- Available tinned or copper bare
- · Press welded ends, no additional ferrules required
- Custom lengths and hole sizes available on request
- · Quick and easy to install, no preparation required

#### PRODUCT DESCRIPTION

Earth braids from SPS, type MBS, are unique on the market as the ends of the braids are press welded under water in a special procedure.

The earth braids are produced of highly flexible E-Cu braids with a single wire dimension of 0.15mm, Cu bare or tinned.

The braids can be used as earth braids as well as highly flexible transmission elements, if connections with low transfer and connection resistance are needed.

Earth braids can be supplied with insulation. Other dimensions and cross sections up to 95mm² demand.