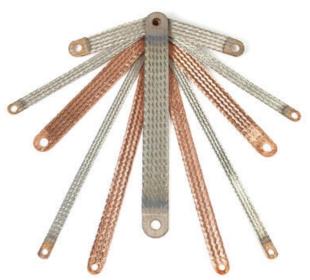

### **MBS EARTH BRAIDS**

331-200-11 MBS 10-200-6 Earth braid, 10 mm<sup>2</sup> x 200 mm, ø6.5, 80

- Available tinned or copper bare
- · Press welded ends, no additional ferrules required
- Custom lengths and hole sizes available on request
- · Quick and easy to install, no preparation required

#### PRODUCT DESCRIPTION

Earth braids from SPS, type MBS, are unique on the market as the ends of the braids are press welded under water in a special procedure.

The earth braids are produced of highly flexible E-Cu braids with a single wire dimension of 0.15mm, Cu bare or tinned.