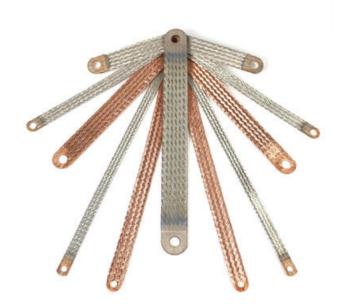

### **MBS EARTH BRAIDS**

331-100-11 MBS 10-100-6 Earth braid, 10 mm<sup>2</sup> x 100 mm, ø6.5, 80

- Available tinned or copper bare
- · Press welded ends, no additional ferrules required
- Custom lengths and hole sizes available on request
- · Quick and easy to install, no preparation required

#### PRODUCT DESCRIPTION

Earth braids from SPS, type MBS, are unique on the market as the ends of the braids are press welded under water in a special procedure.

The earth braids are produced of highly flexible E-Cu braids with a single wire dimension of 0.15mm, Cu bare or tinned.