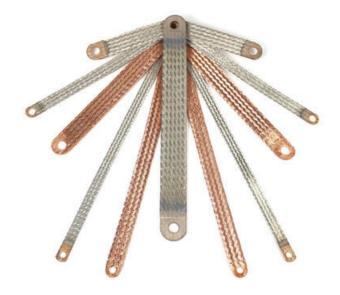

## **MBS EARTH BRAIDS**

330-250-11 MBS 6-250-6 Earth braid, 6 mm<sup>2</sup> x 250 mm, ø6.5, 50 A

- Available tinned or copper bare
- Press welded ends, no additional ferrules required
- Custom lengths and hole sizes available on request
- · Quick and easy to install, no preparation required

#### PRODUCT DESCRIPTION

Earth braids from SPS, type MBS, are unique on the market as the ends of the braids are press welded under water in a special procedure.

The earth braids are produced of highly flexible E-Cu braids with a single wire dimension of 0.15mm, Cu bare or tinned.