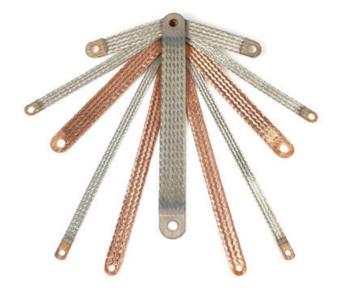

# **MBS EARTH BRAIDS**

330-150-11 MBS 6-150-6 Earth braid, 6 mm<sup>2</sup> x 150 mm, ø6.5, 50 A

- Available tinned or copper bare
- Press welded ends, no additional ferrules required
- Custom lengths and hole sizes available on request
- · Quick and easy to install, no preparation required

#### PRODUCT DESCRIPTION

Earth braids from SPS, type MBS, are unique on the market as the ends of the braids are press welded under water in a special procedure.

The earth braids are produced of highly flexible E-Cu braids with a single wire dimension of 0.15mm, Cu bare or tinned.