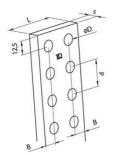

## PREPUNCHED COPPER BARS

BRP

BRP1015 BRP 80X5

- Length : 1750 mm
- Thickness : 5 mm and 10 mm
- Drilled with 10,5 mm diameter at 25 mm distance

## **GENERAL DATA**

| Cross section               | 400 mm <sup>2</sup> |  |
|-----------------------------|---------------------|--|
| Current at ΔT 50°C          | 1173 A              |  |
| DIMENSIONS                  |                     |  |
| Length                      | 1750 mm             |  |
| Thickness                   | 5 mm                |  |
| Width                       | 80 mm               |  |
| Distance to hole centres    | 12.5 mm             |  |
| Hole diameter               | 10.5 mm             |  |
| Length between hole centres | 25 mm               |  |
| AMPACITY                    |                     |  |
| Current at ΔT 30°C          | 885 A               |  |
| ADDITIONAL DATA             |                     |  |
| Pack size                   | 2                   |  |
|                             |                     |  |