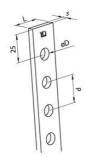

## PREPUNCHED COPPER BARS

BRP

BRP1015 BRP 80X5

- Length : 1750 mm
- Thickness : 5 mm and 10 mm
- Drilled with 10,5 mm diameter at 25 mm distance

## **GENERAL DATA**

| Cross section               | 400 mm <sup>2</sup> |  |
|-----------------------------|---------------------|--|
| Current at ΔT 50°C          | 1173 A              |  |
| DIMENSIONS                  |                     |  |
| Length                      | 1750 mm             |  |
| Thickness                   | 5 mm                |  |
| Width                       | 80 mm               |  |
| Distance to hole centres    | 12.5 mm             |  |
| Hole diameter               | 10.5 mm             |  |
| Length between hole centres | 25 mm               |  |
| AMPACITY                    |                     |  |
| Current at ΔT 30°C          | 885 A               |  |
| ADDITIONAL DATA             |                     |  |
| Pack size                   | 2                   |  |
|                             |                     |  |