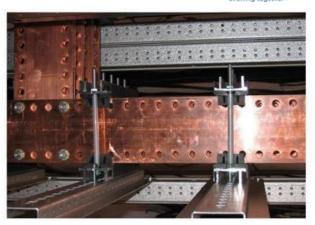

### PRODUCT DESCRIPTION

Teknomega have created a free to download software for calculating and selecting the most suitable busbar for your application. Find out more here.

Teknomegas pre-punched copper bars are the ideal products for instantaneous use. Pre-punched with 10.5mm diameter holes at a 25mm distance, also available in 5 and 10mm thickness. These busbars are mainly used in distribution bar cabinets. Having a range of copper bars with single or double predrilled holes, you save time in assembly and processing bars in the wiring of electrical equipment.