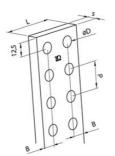

## PREPUNCHED COPPER BARS

BRP

BRP1015 BRP 80X5

- Length : 1750 mm
- Thickness : 5 mm and 10 mm
- Drilled with 10,5 mm diameter at 25 mm distance

## **GENERAL DATA**

| Cross section               | 400 mm <sup>2</sup> |  |
|-----------------------------|---------------------|--|
| Current at ΔT 50°C          | 1173 A              |  |
| DIMENSIONS                  |                     |  |
| Length                      | 1750 mm             |  |
| Thickness                   | 5 mm                |  |
| Width                       | 80 mm               |  |
| Distance to hole centres    | 12.5 mm             |  |
| Hole diameter               | 10.5 mm             |  |
| Length between hole centres | 25 mm               |  |
| AMPACITY                    |                     |  |
| Current at ΔT 30°C          | 885 A               |  |
| ADDITIONAL DATA             |                     |  |
| Pack size                   | 2                   |  |
|                             |                     |  |