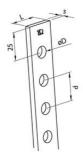

## PREPUNCHED COPPER BARS

BRP

BRP1015 BRP 80X5

- Length : 1750 mm
- Thickness : 5 mm and 10 mm
- Drilled with 10,5 mm diameter at 25 mm distance

## **GENERAL DATA**

| Cross section               | 400 mm <sup>2</sup> |  |
|-----------------------------|---------------------|--|
| Current at ΔT 50°C          | 1173 A              |  |
| DIMENSIONS                  |                     |  |
| Length                      | 1750 mm             |  |
| Thickness                   | 5 mm                |  |
| Width                       | 80 mm               |  |
| Distance to hole centres    | 12.5 mm             |  |
| Hole diameter               | 10.5 mm             |  |
| Length between hole centres | 25 mm               |  |
| AMPACITY                    |                     |  |
| Current at ΔT 30°C          | 885 A               |  |
| ADDITIONAL DATA             |                     |  |
| Pack size                   | 2                   |  |
|                             |                     |  |