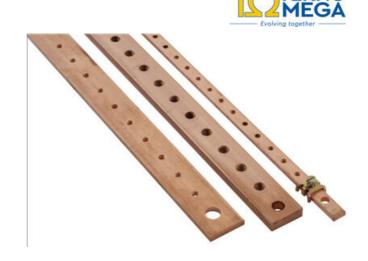

# THREADED COPPER BARS

**BRF** 

BRF1036 BRF 20X5X2000PC

- Thickness 2 3 4 5 10 mm
- Length 1000 and 2000 mm.
- M5 M8 available

#### PRODUCT DESCRIPTION

Teknomega have created a free to download software for calculating and selecting the most suitable busbar for your application. Find out more here.

Threaded copper busbars which are mounted on busbars supports, insulators and spacers to conduct electrical current inside panel boards and Electrical Low Voltage boxes. This range includes thickness options between 2 and 10mm, and lengths of 1000mm and 2000mm. Thread sizes between M6 – M8 are also selectable.