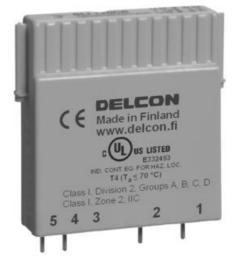

## PRODUCT DESCRIPTION

Delcon Ex series relays have ATEX and IEC Ex approvals.

The relays are approved for below when mounted on Delcon EX approved sockets:

- ATEX: II 3 G Ex nA IIC Gc
- IECEx: Ex nA IIC Gc
- HazLoc:

Class I, Division 2, Groups A, B, C, D Class I, Zone 2, IIC

T4 (Ta ≤ 70 °C)

The relays are used as interface between sensors and control systems. Built-in high tolerance against noises provides a safe operation even in extremely demanding industrial environments. Interference can be caused by placing the signal cables parallel to power cables. Cable lengths over 1.5 km can be used with Delcon relays without the need to overspecify the relay.