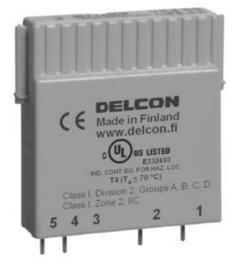

## PRODUCT DESCRIPTION

Delcon Ex series relays have ATEX and IEC Ex approvals.

The relays are approved for below when mounted on Delcon EX approved sockets:

- ATEX: II 3 G Ex nA IIC Gc
- IECEx: Ex nA IIC Gc
- HazLoc:

Class I, Division 2, Groups A, B, C, D Class I, Zone 2, IIC

T4 (Ta ≤ 70 °C)

The relays are used as interface between sensors and control systems. Built-in high tolerance against noises provides a safe operation even in extremely demanding industrial environments. Interference can be caused by placing the signal cables parallel to power cables. Cable lengths over 1.5 km can be used with Delcon relays without the need to overspecify the relay.