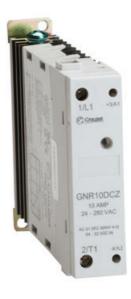

## **GNR SERIES 22.5MM RELAY**

**GNR20AHZ** DIN Rail SSR 22.5mm 600V ac 20A, 240V ac In, ZC

- Load current 10, 20 and 30A
- Operating voltage 24-280 VAC and 48-600 VAC
- Control voltage 4-32 VDC, 90-140 VAC and 180-280 VAC
- · Broad range of power ratings

- Current ratings of 10, 20 and 30 amps
- Output voltage ratings: 24-280 and 48-600 VAC
- Direct Bond Copper (DBC) Substrate
- · LED input status indicator
- UL 508 Endurance Rating for Enhanced Reliability
- UL/CSA/TUV Approved, CE Compliant
- Built-in overvoltage protection
- DIN Rail or Panel Mount
- Zero voltage or Instantaneous turn-on output