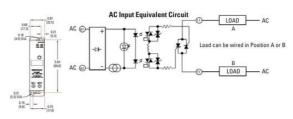

# **OVERVIEW**

| Output current      | 20 A                 |
|---------------------|----------------------|
| Output voltage      | 48-600V ac           |
| Control voltage     | 180-280V ac          |
| Type of control     | Zero voltage turn on |
| Activation          | 0 V                  |
| Additional features | Relay configuration  |

### **OUTPUT SPECIFICATION**

| Output voltage | 48-600V ac |  |
|----------------|------------|--|
|----------------|------------|--|

| Peak current                           | 286                  |
|----------------------------------------|----------------------|
| Voltage drop over semiconductor at max | 1.35 V               |
| Number of poles                        | 1                    |
| I2t value                              | 410 A <sup>2</sup> s |

# **INPUT SPECIFICATION**

| Control voltage   | 180-280V ac |
|-------------------|-------------|
| Turn-off voltage  | 10 V        |
| Input current min | 6 mA        |
| Input current max | 20 mA       |
| Response time     | 30 ms       |
| Release time      | 20 ms       |