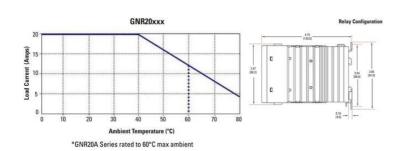

# **GENERAL SPECIFICATION**

| Insulation voltage in/out   | 2500 V                  |
|-----------------------------|-------------------------|
| Temperature operational min | -20 °C                  |
| Temperature operational max | 80 °C                   |
| Storage temperature max     | 100 °C                  |
| Storage temperature min     | -40 °C                  |
| Weight                      | 225 g                   |
| Height                      | 89.8 mm                 |
| Width                       | 22.5 mm                 |
| Depth                       | 120.8 mm                |
| LED indication              | Input status indication |
| Approvals                   | CE, CSA, EMC, UL        |
| IP class                    | IP20                    |
|                             |                         |
| Load voltage                | AC                      |