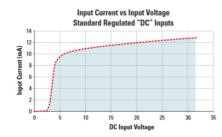

### OUTPUT SPECIFICATION

Output voltage

1-100V dc

| Number of poles             | 1        |
|-----------------------------|----------|
| INPUT SPECIFICATION         |          |
| Control voltage             | 3-32V dc |
| Input current min           | 10 mA    |
| Input current max           | 15 mA    |
| GENERAL SPECIFICATION       |          |
| Temperature operational min | -40 °C   |
| Temperature operational max | 100 °C   |
| Storage temperature max     | 125 °C   |
| Storage temperature min     | -40 °C   |
| Weight                      | 75.5 g   |
| Height                      | 57.3 mm  |
| Width                       | 44.5 mm  |
| Depth                       | 22.6 mm  |