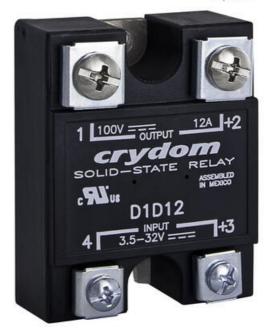

## **1-DC SERIES RELAY**

D1D12 Panel Mount SSR 100V dc 12A, 3.5-32V dc In, FET Output

Crydom

- Load current 7A to 40A
- Operating voltage 100VDC to 500VDC
- Control voltage 3.5-32 VDC

#### **PRODUCT DESCRIPTION**

With MOSFET output, this 1-DC Series Panel Mount DC Solid State Relay offers reliable fast switching of DC loads through low On-State resistance. Power ratings for this DC output SSR range up to 100 Amps at 100 VDC and 10 Amps at 500 VDC. The 1-DC Series panel mount DC SSR also features: