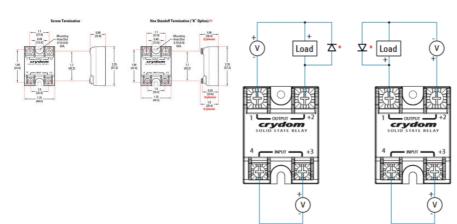

### **OVERVIEW**

| Output current12 AOutput voltage1-100V dcControl voltage3-32V dcConnectionScrew connectionAdditional featuresN/A |                     |                  |
|------------------------------------------------------------------------------------------------------------------|---------------------|------------------|
| Output voltage 1-100V dc   Control voltage 3-32V dc                                                              | Additional features | N/A              |
| Output voltage 1-100V dc                                                                                         | Connection          | Screw connection |
| · ·                                                                                                              | Control voltage     | 3-32V dc         |
| Output current 12 A                                                                                              | Output voltage      | 1-100V dc        |
|                                                                                                                  | Output current      | 12 A             |

### OUTPUT SPECIFICATION

Output voltage

1-100V dc

| Number of poles             | 1        |
|-----------------------------|----------|
| INPUT SPECIFICATION         |          |
| Control voltage             | 3-32V dc |
| Input current min           | 10 mA    |
| Input current max           | 15 mA    |
| GENERAL SPECIFICATION       |          |
| Temperature operational min | -40 °C   |
| Temperature operational max | 100 °C   |
| Storage temperature max     | 125 °C   |
| Storage temperature min     | -40 °C   |
| Weight                      | 75.5 g   |
| Height                      | 57.3 mm  |
| Width                       | 44.5 mm  |
| Depth                       | 22.6 mm  |