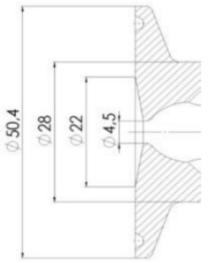

## **TECHNICAL DATA**

| Certificate     | 3.1 EN10204 |
|-----------------|-------------|
| Connection type | Clamp       |

| Description        | Pneumatic & Manual lift |
|--------------------|-------------------------|
| Housing            | Aisi 316L / 1.4404      |
| Housing            | White EPDM              |
| Inner diameter     | 4.5 mm                  |
| Process connection | 1 x 16/18 pipe          |
| Surface finish     | RA<0,8/1,2µm            |

Clamp Ø 50,4

Clamp Ø 50,4