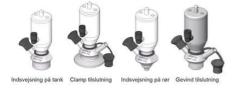

## PRODUCT DESCRIPTION

PEX Test outlet valve

Specifications:

DN 16/18

Materials:

- Body: stainless steel 1.4404 / 316L machined from solid item
- Handle: white plastic or stainless steel 1.4301 / 304
- Membrane: FKM (black / green with spot) WMQ (white) EPDM (black) PFA / EPDM (white hard)
- Connections:
  - Welding on tank
  - Clamp
  - Welding on pipes
  - Exterior thread