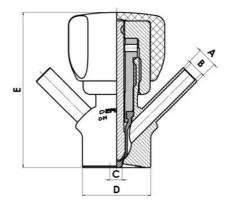

## PRODUCT DESCRIPTION

PEX Test outlet valve

Specifications:

DN 16/18

Materials:

- Body: stainless steel 1.4404 / 316L machined from solid item
- Handle: white plastic or stainless steel 1.4301 / 304
- Membrane: FKM (black / green with spot) WMQ (white) EPDM (black) PFA / EPDM (white hard)
- Connections:
  - Welding on tank
  - Clamp
  - Welding on pipes
  - Exterior thread

Controls:

Manual - PEX - Ergonomic handle

Pneumatic

Surface:

- RA exterior = 0.8 µm
- RA inside = 0.8 μm standard (0.4 μm on request)

Operating conditions:

- Max. temperature: + 120 ° C
- Min. temperature: 0 ° C
- Max. working pressure: 10 bar

## **TECHNICAL DATA**

| Certificate     | 3.1 EN10204 |
|-----------------|-------------|
| Connection type | Clamp       |

| Description        | Pneumatic & Manual lift |
|--------------------|-------------------------|
| Housing            | Aisi 316L / 1.4404      |
| Housing            | White EPDM              |
| Inner diameter     | 4.5 mm                  |
| Process connection | 1 x 16/18 pipe          |
| Surface finish     | RA<0,8/1,2µm            |