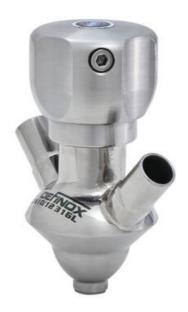

## DEFINOX - SAMPLING VALVE - 16/18 PEX - PEAX

Manual and pneumatic

DE-PD015A56100E Sampling Valve PEAX, Clamp, Pneumatic&Manual, 16/18, White EPDM

- SIP or CIP
- Simple and safe solution for sampling
- · Compact pneumatic actuator
- Fast and easy membrane replacement
- 3.1 EN10204 EHEDG

## PRODUCT DESCRIPTION

PEX Test outlet valve

Specifications:

DN 16/18

Materials:

- Body: stainless steel 1.4404 / 316L machined from solid item
- Handle: white plastic or stainless steel 1.4301 / 304
- Membrane: FKM (black / green with spot) WMQ (white) EPDM (black) PFA / EPDM (white hard)
- Connections:
  - Welding on tank
  - Clamp
  - Welding on pipes
  - Exterior thread

Controls:

Manual - PEX - Ergonomic handle

Pneumatic

Surface:

- RA exterior = 0.8 µm
- RA inside = 0.8 μm standard (0.4 μm on request)

Operating conditions:

- Max. temperature: + 120 ° C
- Min. temperature: 0 ° C
- Max. working pressure: 10 bar