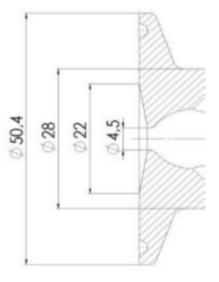

## **TECHNICAL DATA**

| Certificate     | 3.1 EN10204 |
|-----------------|-------------|
| Connection type | Clamp       |

| Description        | Pneumatic & Manual lift |
|--------------------|-------------------------|
| Housing            | Aisi 316L / 1.4404      |
| Housing            | White EPDM              |
| Inner diameter     | 4.5 mm                  |
| Process connection | 1 x 16/18 pipe          |
| Surface finish     | RA<0,8/1,2µm            |

Clamp Ø 50,4

Clamp Ø 50,4