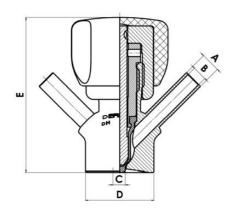

## PRODUCT DESCRIPTION

PEX Test outlet valve

Specifications:

DN 16/18

Materials:

- Body: stainless steel 1.4404 / 316L machined from solid item
- Handle: white plastic or stainless steel 1.4301 / 304
- Membrane: FKM (black / green with spot) WMQ (white) EPDM (black) PFA / EPDM (white hard)
- Connections:
  - Welding on tank
  - Clamp
  - Welding on pipes
  - Exterior thread

Controls:

Manual - PEX - Ergonomic handle

Pneumatic

Surface:

- RA exterior = 0.8 µm
- RA inside = 0.8 μm standard (0.4 μm on request)

Operating conditions:

- Max. temperature: + 120 ° C
- Min. temperature: 0 ° C
- Max. working pressure: 10 bar

## **TECHNICAL DATA**

| Certificate     | 3.1 EN10204 |
|-----------------|-------------|
| Connection type | Clamp       |

| Description        | Pneumatic & Manual lift |
|--------------------|-------------------------|
| Housing            | Aisi 316L / 1.4404      |
| Housing            | White EPDM              |
| Inner diameter     | 4.5 mm                  |
| Process connection | 1 x 16/18 pipe          |
| Surface finish     | RA<0,8/1,2µm            |