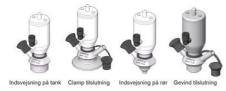

Connections:

- Welding on tank
- Clamp
- Welding on pipes
- Exterior thread
- Controls:
  - Manual PEX Ergonomic handle
  - Pneumatic

Surface:

- RA exterior = 0.8 µm
- RA inside = 0.8 µm standard (0.4 µm on request)

# Clamp Ø 50,4

Indsvejsning på tank Clamp tilslutning Indsvejsning på rør Gevind tilslutr