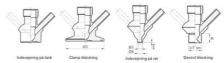

Connections:

- Welding on tank
- Clamp
- Welding on pipes
- Exterior thread
- Controls:
  - Manual PEX Ergonomic handle
  - Pneumatic

Surface:

- RA exterior = 0.8 µm
- RA inside = 0.8 µm standard (0.4 µm on request)

# Clamp Ø 50,4

Indsvejsning på tank Clamp tilslutning Indsvejsning på rør Gevind tilslutr