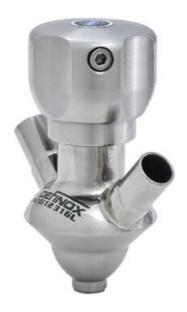

### DEFINOX - SAMPLING VALVE - 10/12 PEX - PEAX

Manual and pneumatic

DE-PD010A66100E Sampling Valve PEAX, Clamp, Pneumatic&Manual, 10/12, White EPDM

- SIP or CIP
- Simple and safe solution for sampling
- · Compact pneumatic actuator
- Fast and easy membrane replacement
- 3.1 EN10204 EHEDG

#### PRODUCT DESCRIPTION

PEX Sampling Valve

Specifications:

• DN 10/12

Materials:

- Body: stainless steel 1.4404 / 316L machined from solid item
- Handle: white plastic or stainless steel 1.4301 / 304
- Membrane: FKM (black / green with spot) WMQ (white) EPDM (black) PFA / EPDM (white hard)