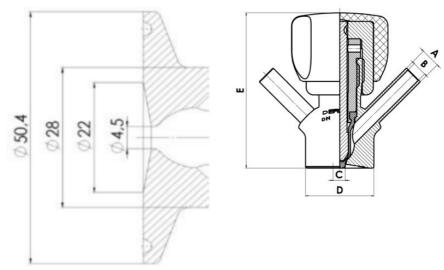

#### PRODUCT DESCRIPTION

PEX Sampling Valve

Specifications:

• DN 10/12

Materials:

- Body: stainless steel 1.4404 / 316L machined from solid item
- Handle: white plastic or stainless steel 1.4301 / 304
- Membrane: FKM (black / green with spot) WMQ (white) EPDM (black) PFA / EPDM (white hard)

Connections:

- Welding on tank
- Clamp
- Welding on pipes
- Exterior thread
- Controls:
  - Manual PEX Ergonomic handle
  - Pneumatic

Surface:

- RA exterior = 0.8 µm
- RA inside = 0.8 µm standard (0.4 µm on request)

Operating conditions:

- Max. temperature: + 120 ° C
- Min. temperature: 0 ° C
- Max. working pressure: 10 bar

## **TECHNICAL DATA**

Certificate

3.1 EN10204

| Connection type    | Clamp              |
|--------------------|--------------------|
| Description        | Pneumatic & Manual |
| Housing            | Aisi 316L / 1.4404 |
| Housing            | White EPDM         |
| Inner diameter     | 8 mm               |
| Process connection | 2 x 10/12 pipes    |
| Surface finish     | RA<0,8/1,2µm       |

Clamp Ø 50,4