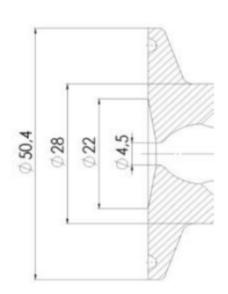

bar

#### ACS Control Top

Definox LED Controllers allow you to monitor and control your valves from a central monitoring system and provide real-time warnings for any malfunctioning conditions so that immediate action can be taken and production stops can be minimized. The Definox LED Controller is configurable bar and user-friendly and offers a host of features.

#### **TECHNICAL DATA**

Certificate

| Connection type    | Clamp                   |
|--------------------|-------------------------|
| Description        | Pneumatic & Manual lift |
| Housing            | Aisi 316L / 1.4404      |
| Housing            | White EPDM              |
| Inner diameter     | 8 mm                    |
| Process connection | 1 x 10/12 pipe          |
| Surface finish     | RA<0,8/1,2µm            |





## Clamp Ø 50,4







Clamp Ø 50,4