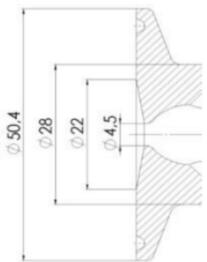

#### **TECHNICAL DATA**

Certificate

| Connection type    | Clamp                   |
|--------------------|-------------------------|
| Description        | Pneumatic & Manual lift |
| Housing            | Aisi 316L / 1.4404      |
| Housing            | White EPDM              |
| Inner diameter     | 8 mm                    |
| Process connection | 1 x 10/12 pipe          |
| Surface finish     | RA<0,8/1,2µm            |

## Clamp Ø 50,4

Clamp Ø 50,4