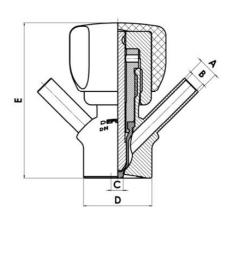

#### PRODUCT DESCRIPTION

PEX Sampling Valve

#### Materials:

- Body: stainless steel 1.4404 / 316L machined from solid item
- Handle: white plastic or stainless steel 1.4301 / 304
- Membrane: FKM (black / green with spot) WMQ (white) EPDM (black) PFA / EPDM (white hard)

### Connections:

- Welding on tank
- Clamp
- Welding on pipes
- Exterior thread

#### Controls:

- Manual PEX Ergonomic handle
- Pneumatic