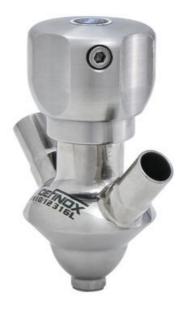

# **DEFINOX - SAMPLING VALVE - 10/12 PEX - PEAX**

Manual and pneumatic

DE-PD010A56100E Sampling Valve PEAX, Clamp, Pneumatic&Manual, 10/12, White EPDM

- SIP or CIP
- · Simple and safe solution for sampling
- · Compact pneumatic actuator
- · Fast and easy membrane replacement
- 3.1 EN10204 EHEDG

#### PRODUCT DESCRIPTION

PEX Sampling Valve