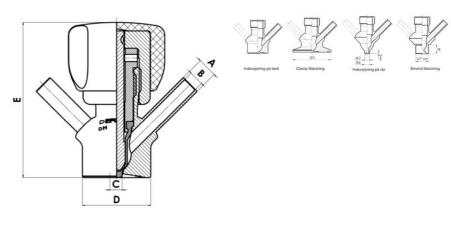

### Connections:

- Welding on tank
- Clamp
- Welding on pipes
- Exterior thread

#### Controls:

- Manual PEX Ergonomic handle
- Pneumatic