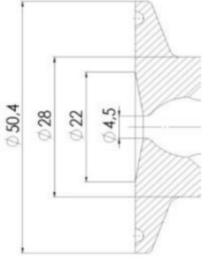

# **TECHNICAL DATA**

Certificate

3.1 EN10204

| Connection type    | Vessel                |
|--------------------|-----------------------|
| Description        | Manual plastic handle |
| Housing            | Aisi 316L / 1.4404    |
| Housing            | White EPDM            |
| Inner diameter     | 4.5 mm                |
| Outer diameter     | 28 mm                 |
| Process connection | 1 x 6/8 pipe          |
| Surface finish     | RA<0,8/1,2µm          |

Clamp Ø 50,4

Clamp Ø 50,4

Indsvejsning på tank Clamp tilslutning Indsvejsning på rør Gevind tilslutr