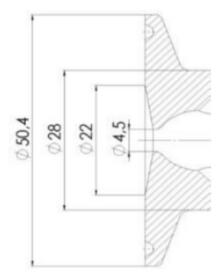

# **TECHNICAL DATA**

Certificate

3.1 EN10204

| Connection type    | Vessel                |
|--------------------|-----------------------|
| Description        | Manual plastic handle |
| Housing            | Aisi 316L / 1.4404    |
| Housing            | White EPDM            |
| Inner diameter     | 4.5 mm                |
| Outer diameter     | 28 mm                 |
| Process connection | 1 x 6/8 pipe          |
| Surface finish     | RA<0,8/1,2µm          |

Clamp Ø 50,4

Clamp Ø 50,4

Indsvejsning på tank Clamp tilslutning Indsvejsning på rør Gevind tilslutr