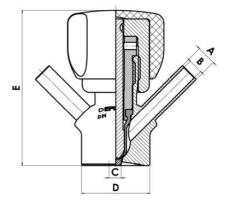

#### Specifications:

• DN 6/8

Materials:

- Body: stainless steel 1.4404 / 316L machined from solid item
- Handle: white plastic or stainless steel 1.4301 / 304
- Membrane: FKM (black / green with spot) WMQ (white) EPDM (black) PFA / EPDM (white hard)

Connections:

- Welding on tank
- Clamp
- Welding on pipes
- Exterior thread
- Controls:
  - Manual PEX Ergonomic handle
  - Pneumatic

Surface:

- RA exterior = 0.8 µm
- RA inside = 0.8 µm standard (0.4 µm on request)

# **TECHNICAL DATA**

Certificate

3.1 EN10204

| Connection type    | Vessel                |
|--------------------|-----------------------|
| Description        | Manual plastic handle |
| Housing            | Aisi 316L / 1.4404    |
| Housing            | White EPDM            |
| Inner diameter     | 4.5 mm                |
| Outer diameter     | 28 mm                 |
| Process connection | 1 x 6/8 pipe          |
| Surface finish     | RA<0,8/1,2µm          |