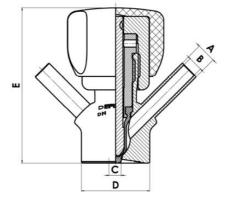

#### Specifications:

• DN 6/8

Materials:

- Body: stainless steel 1.4404 / 316L machined from solid item
- Handle: white plastic or stainless steel 1.4301 / 304
- Membrane: FKM (black / green with spot) WMQ (white) EPDM (black) PFA / EPDM (white hard)

Connections:

- Welding on tank
- Clamp
- Welding on pipes
- Exterior thread
- Controls:
  - Manual PEX Ergonomic handle
  - Pneumatic

Surface:

- RA exterior = 0.8 µm
- RA inside = 0.8 µm standard (0.4 µm on request)

Operating conditions:

- Max. temperature: + 120 ° C
- Min. temperature: 0 ° C
- Max. working pressure: 10 bar