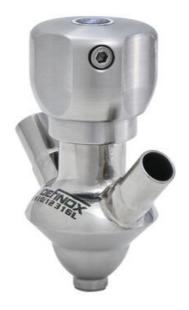

## DEFINOX - SAMPLING VALVE - 6/8 - PEX - PEAX

Manual and pneumatic

DE-PD006H16100 Sampling Valve PEX, Tank, Manual plastic handle, 6/8, White EPDM

- Simple and safe solution for sampling
- 3.1 EN10204 EHEDG
- SIP or CIP
- Compact pneumatic actuator
- · Fast and easy membrane replacement

### **PRODUCT DESCRIPTION**

PEX Test outlet valve

#### Specifications:

• DN 6/8

Materials:

- Body: stainless steel 1.4404 / 316L machined from solid item
- Handle: white plastic or stainless steel 1.4301 / 304
- Membrane: FKM (black / green with spot) WMQ (white) EPDM (black) PFA / EPDM (white hard)