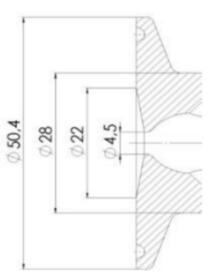

#### **TECHNICAL DATA**

Certificate

| Connection type    | Vessel                  |
|--------------------|-------------------------|
| Description        | Pneumatic & Manual lift |
| Housing            | Aisi 316L / 1.4404      |
| Housing            | White EPDM              |
| Inner diameter     | 4.5 mm                  |
| Outer diameter     | 28 mm                   |
| Process connection | 1 x 6/8 pipe            |
| Surface finish     | RA<0,8/1,2µm            |

## Clamp Ø 50,4

Clamp Ø 50,4