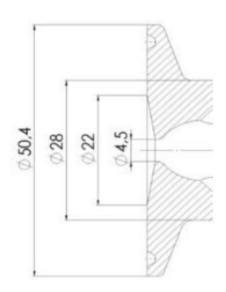

#### **TECHNICAL DATA**

Certificate

| Connection type    | Vessel                  |
|--------------------|-------------------------|
| Description        | Pneumatic & Manual lift |
| Housing            | Aisi 316L / 1.4404      |
| Housing            | White EPDM              |
| Inner diameter     | 4.5 mm                  |
| Outer diameter     | 28 mm                   |
| Process connection | 1 x 6/8 pipe            |
| Surface finish     | RA<0,8/1,2µm            |

## Clamp Ø 50,4

Clamp Ø 50,4