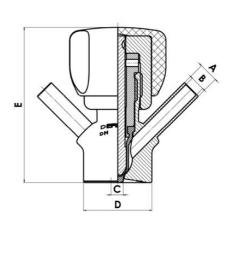

#### PRODUCT DESCRIPTION

PEX Test outlet valve

### Specifications:

• DN 6/8

#### Materials:

- Body: stainless steel 1.4404 / 316L machined from solid item
- Handle: white plastic or stainless steel 1.4301 / 304
- Membrane: FKM (black / green with spot) WMQ (white) EPDM (black) PFA / EPDM (white hard)

#### Connections:

- Welding on tank
- Clamp
- Welding on pipes
- Exterior thread

#### Controls:

- Manual PEX Ergonomic handle
- Pneumatic

#### Surface:

- RA exterior = 0.8 µm
- RA inside = 0.8 µm standard (0.4 µm on request)

### Operating conditions:

- Max. temperature: + 120 ° C
- Min. temperature: 0 ° C
- Max. working pressure: 10 bar