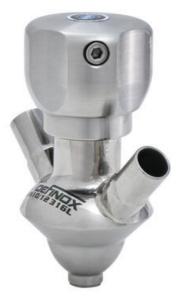

# **DEFINOX - SAMPLING VALVE - 6/8 - PEX - PEAX**

Manual and pneumatic

DE-PD006A16100E Sampling Valve PEAX, Tank, Pneumatic&Manual, 6/8, White EPDM

- · Simple and safe solution for sampling
- 3.1 EN10204 EHEDG
- SIP or CIP
- · Compact pneumatic actuator
- Fast and easy membrane replacement

#### PRODUCT DESCRIPTION

PEX Test outlet valve