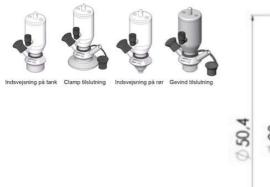

#### Connections:

- Welding on tank
- Clamp
- Welding on pipes
- Exterior thread

## Clamp Ø 50,4

Clamp Ø 50,4