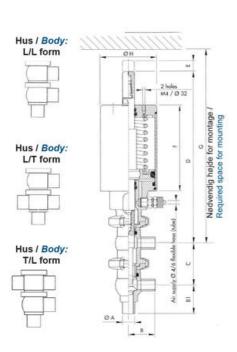

# **DEFINOX - DCX 3 & DCX 4 MINI**

Manual & Pneumatic

DE-MU025A31100 DCX4 mini, 1" L-T-body, NC pneumatic, PEEK/EPDM

- High packing pressure
- Independent and compact body
- Many configuration options
- Possible use on a wide range of applications

## PRODUCT DESCRIPTION

Definox Mini Seat Valves.

This seat valve design offers a wide range of options and variants.

Technical advantages:

- · From 1/2" to 1"
- · Fitted with PEEK plug as standard inert to chemical products
- · Welded or Clamp ends possible
- · Ergonomic handle with visual opening indicator
- · Elastomer seal avaliable for charged products
- · High packing pressure
- · Self-contained and compact body with a wide range of configuration options:
- $\cdot$  Possible use on a wide range of applications
- · Easy and fast maintenance thanks to the clamp assembly