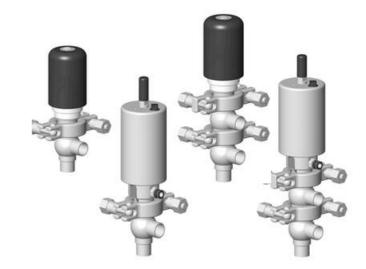

# **DEFINOX - DCX 3 & DCX 4 MINI**

Manual & Pneumatic

DE-MU025A31100 DCX4 mini, 1" L-T-body, NC pneumatic, PEEK/EPDM

- High packing pressure
- Independent and compact body
- Many configuration options
- Possible use on a wide range of applications

## PRODUCT DESCRIPTION

Definox Mini Seat Valves.

This seat valve design offers a wide range of options and variants.

Technical advantages:

- · From 1/2" to 1"
- · Fitted with PEEK plug as standard inert to chemical products
- · Welded or Clamp ends possible
- · Ergonomic handle with visual opening indicator
- · Elastomer seal avaliable for charged products
- · High packing pressure
- · Self-contained and compact body with a wide range of configuration options:
- $\cdot$  Possible use on a wide range of applications
- · Easy and fast maintenance thanks to the clamp assembly