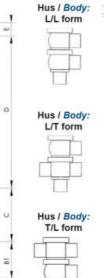

## **TECHNICAL DATA**

| Certificate            | 3.1 EN10204                 |
|------------------------|-----------------------------|
| Connection type        | Weld ends                   |
| Description            | PEEK PLUG                   |
| Housing                | T+L Body                    |
| Housing                | EPDM                        |
| Inner diameter         | 22.1 mm                     |
| Material quality       | 1.4404                      |
| Operating pressure max | 18 bar                      |
| Outer diameter         | 25.4 mm                     |
| Surface finish         | Indv.: RA 0,8µm Udv.: 1,2µm |

| Temperature operational max | 140 °C |
|-----------------------------|--------|
| Temperature operational min | -5 °C  |
| Weight                      | 2 kg   |

50

ØH

Hus / Body: L form

Hus / Body: T form