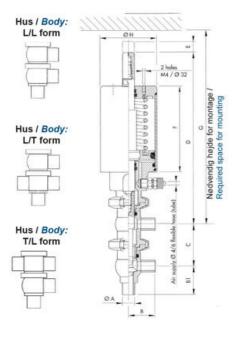

## **TECHNICAL DATA**

| Certificate            | 3.1 EN10204                 |
|------------------------|-----------------------------|
| Connection type        | Weld ends                   |
| Description            | PEEK PLUG                   |
| Housing                | T+L Body                    |
| Housing                | EPDM                        |
| Inner diameter         | 22.1 mm                     |
| Material quality       | 1.4404                      |
| Operating pressure max | 18 bar                      |
| Outer diameter         | 25.4 mm                     |
| Surface finish         | Indv.: RA 0,8µm Udv.: 1,2µm |

| Temperature operational max | 140 °C |
|-----------------------------|--------|
| Temperature operational min | -5 °C  |
| Weight                      | 2 kg   |

50

ØH

Hus / Body: L form

Hus / Body: T form