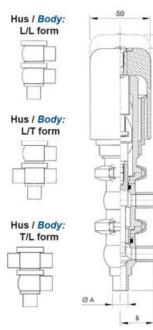

## **TECHNICAL DATA**

| Certificate            | 3.1 EN10204                 |
|------------------------|-----------------------------|
| Connection type        | Weld ends                   |
| Description            | PEEK PLUG                   |
| Housing                | T+L Body                    |
| Housing                | EPDM                        |
| Inner diameter         | 22.1 mm                     |
| Material quality       | 1.4404                      |
| Operating pressure max | 18 bar                      |
| Outer diameter         | 25.4 mm                     |
| Surface finish         | Indv.: RA 0,8µm Udv.: 1,2µm |

| Temperature operational max | 140 °C |
|-----------------------------|--------|
| Temperature operational min | -5 °C  |
| Weight                      | 2 kg   |

50

ØH

Hus / Body: L form

Hus / Body: T form