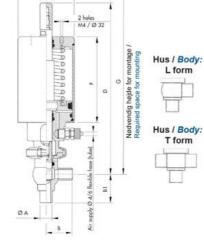

## **TECHNICAL DATA**

| Certificate            | 3.1 EN10204                 |
|------------------------|-----------------------------|
| Connection type        | Weld ends                   |
| Description            | PEEK PLUG                   |
| Housing                | T+L Body                    |
| Housing                | EPDM                        |
| Inner diameter         | 22.1 mm                     |
| Material quality       | 1.4404                      |
| Operating pressure max | 18 bar                      |
| Outer diameter         | 25.4 mm                     |
| Surface finish         | Indv.: RA 0,8µm Udv.: 1,2µm |

| Temperature operational max | 140 °C |
|-----------------------------|--------|
| Temperature operational min | -5 °C  |
| Weight                      | 2 kg   |

50

ØH

Hus / Body: L form

Hus / Body: T form