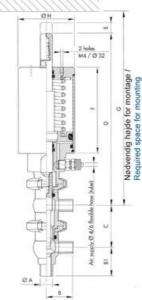

## **TECHNICAL DATA**

| Certificate            | 3.1 EN10204                 |
|------------------------|-----------------------------|
| Connection type        | Weld ends                   |
| Description            | PEEK PLUG                   |
| Housing                | T+L Body                    |
| Housing                | EPDM                        |
| Inner diameter         | 22.1 mm                     |
| Material quality       | 1.4404                      |
| Operating pressure max | 18 bar                      |
| Outer diameter         | 25.4 mm                     |
| Surface finish         | Indv.: RA 0,8µm Udv.: 1,2µm |

| Temperature operational max | 140 °C |
|-----------------------------|--------|
| Temperature operational min | -5 °C  |
| Weight                      | 2 kg   |

50

ØH

Hus / Body: L form

Hus / Body: T form