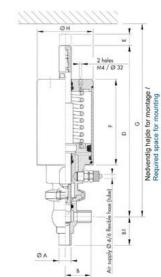

## **TECHNICAL DATA**

| Certificate            | 3.1 EN10204                 |
|------------------------|-----------------------------|
| Connection type        | Weld ends                   |
| Description            | PEEK PLUG                   |
| Housing                | T+L Body                    |
| Housing                | EPDM                        |
| Inner diameter         | 22.1 mm                     |
| Material quality       | 1.4404                      |
| Operating pressure max | 18 bar                      |
| Outer diameter         | 25.4 mm                     |
| Surface finish         | Indv.: RA 0,8µm Udv.: 1,2µm |

| Temperature operational max | 140 °C |
|-----------------------------|--------|
| Temperature operational min | -5 °C  |
| Weight                      | 2 kg   |

50

ØH

Hus / Body: L form

Hus / Body: T form