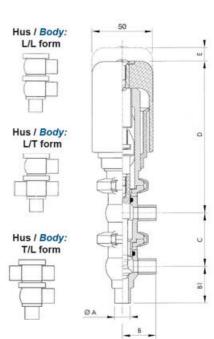

## **TECHNICAL DATA**

| Certificate            | 3.1 EN10204                 |
|------------------------|-----------------------------|
| Connection type        | Weld ends                   |
| Description            | PEEK PLUG                   |
| Housing                | T+L Body                    |
| Housing                | EPDM                        |
| Inner diameter         | 22.1 mm                     |
| Material quality       | 1.4404                      |
| Operating pressure max | 18 bar                      |
| Outer diameter         | 25.4 mm                     |
| Surface finish         | Indv.: RA 0,8µm Udv.: 1,2µm |

| Temperature operational max | 140 °C |
|-----------------------------|--------|
| Temperature operational min | -5 °C  |
| Weight                      | 2 kg   |

50

ØH

Hus / Body: L form

Hus / Body: T form