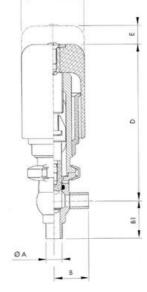

## **TECHNICAL DATA**

| Certificate            | 3.1 EN10204                 |
|------------------------|-----------------------------|
| Connection type        | Weld ends                   |
| Description            | PEEK PLUG                   |
| Housing                | T+L Body                    |
| Housing                | EPDM                        |
| Inner diameter         | 22.1 mm                     |
| Material quality       | 1.4404                      |
| Operating pressure max | 18 bar                      |
| Outer diameter         | 25.4 mm                     |
| Surface finish         | Indv.: RA 0,8µm Udv.: 1,2µm |

| Temperature operational max | 140 °C |
|-----------------------------|--------|
| Temperature operational min | -5 °C  |
| Weight                      | 2 kg   |

50

ØH

Hus / Body: L form

Hus / Body: T form