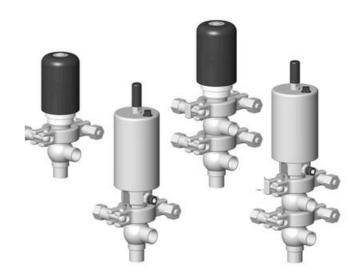

## **DEFINOX - DCX 3 & DCX 4 MINI**

Manual & Pneumatic

DE-MU025A21100 DCX4 mini, 1" T-L-body, NC pneumatic, PEEK/EPDM

- High packing pressure
- Independent and compact body
- Many configuration options
- · Possible use on a wide range of applications

## PRODUCT DESCRIPTION

Definox Mini Seat Valves.

This seat valve design offers a wide range of options and variants.

Technical advantages:

- · From 1/2" to 1"
- $\cdot$  Fitted with PEEK plug as standard inert to chemical products
- $\cdot$  Welded or Clamp ends possible
- · Ergonomic handle with visual opening indicator
- · Elastomer seal avaliable for charged products
- · High packing pressure
- · Self-contained and compact body with a wide range of configuration options:
- · Possible use on a wide range of applications
- · Easy and fast maintenance thanks to the clamp assembly