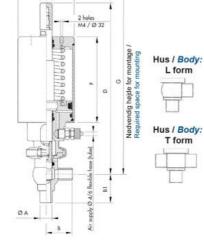

## **TECHNICAL DATA**

| Certificate            | 3.1 EN10204                 |
|------------------------|-----------------------------|
| Connection type        | Weld ends                   |
| Description            | PEEK PLUG                   |
| Housing                | L+L Body                    |
| Housing                | EPDM                        |
| Inner diameter         | 22.1 mm                     |
| Material quality       | 1.4404                      |
| Operating pressure max | 18 bar                      |
| Outer diameter         | 25.4 mm                     |
| Surface finish         | Indv.: RA 0,8µm Udv.: 1,2µm |

| Temperature operational max | 140 °C |
|-----------------------------|--------|
| Temperature operational min | -5 °C  |
| Weight                      | 2 kg   |

50

ØH

Hus / Body: L form

Hus / Body: T form