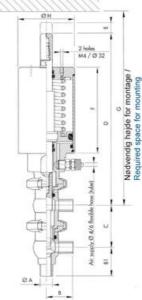

## **TECHNICAL DATA**

| Certificate            | 3.1 EN10204                 |
|------------------------|-----------------------------|
| Connection type        | Weld ends                   |
| Description            | PEEK PLUG                   |
| Housing                | L+L Body                    |
| Housing                | EPDM                        |
| Inner diameter         | 22.1 mm                     |
| Material quality       | 1.4404                      |
| Operating pressure max | 18 bar                      |
| Outer diameter         | 25.4 mm                     |
| Surface finish         | Indv.: RA 0,8µm Udv.: 1,2µm |

| Temperature operational max | 140 °C |
|-----------------------------|--------|
| Temperature operational min | -5 °C  |
| Weight                      | 2 kg   |

50

ØH

Hus / Body: L form

Hus / Body: T form