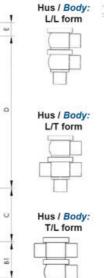

## **TECHNICAL DATA**

| Certificate            | 3.1 EN10204                 |
|------------------------|-----------------------------|
| Connection type        | Weld ends                   |
| Description            | PEEK PLUG                   |
| Housing                | L+L Body                    |
| Housing                | EPDM                        |
| Inner diameter         | 22.1 mm                     |
| Material quality       | 1.4404                      |
| Operating pressure max | 18 bar                      |
| Outer diameter         | 25.4 mm                     |
| Surface finish         | Indv.: RA 0,8µm Udv.: 1,2µm |

| Temperature operational max | 140 °C |
|-----------------------------|--------|
| Temperature operational min | -5 °C  |
| Weight                      | 2 kg   |

50

ØH

Hus / Body: L form

Hus / Body: T form