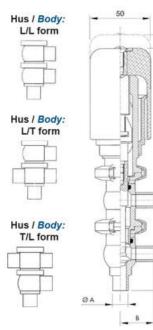

## **TECHNICAL DATA**

| Certificate            | 3.1 EN10204                 |
|------------------------|-----------------------------|
| Connection type        | Weld ends                   |
| Description            | PEEK PLUG                   |
| Housing                | L+L Body                    |
| Housing                | EPDM                        |
| Inner diameter         | 22.1 mm                     |
| Material quality       | 1.4404                      |
| Operating pressure max | 18 bar                      |
| Outer diameter         | 25.4 mm                     |
| Surface finish         | Indv.: RA 0,8µm Udv.: 1,2µm |

| Temperature operational max | 140 °C |
|-----------------------------|--------|
| Temperature operational min | -5 °C  |
| Weight                      | 2 kg   |

50

ØH

Hus / Body: L form

Hus / Body: T form