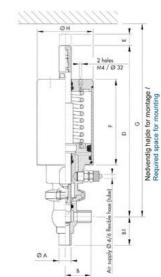

## **TECHNICAL DATA**

| Certificate            | 3.1 EN10204                 |
|------------------------|-----------------------------|
| Connection type        | Weld ends                   |
| Description            | PEEK PLUG                   |
| Housing                | L+L Body                    |
| Housing                | EPDM                        |
| Inner diameter         | 22.1 mm                     |
| Material quality       | 1.4404                      |
| Operating pressure max | 18 bar                      |
| Outer diameter         | 25.4 mm                     |
| Surface finish         | Indv.: RA 0,8µm Udv.: 1,2µm |

| Temperature operational max | 140 °C |
|-----------------------------|--------|
| Temperature operational min | -5 °C  |
| Weight                      | 2 kg   |

50

ØH

Hus / Body: L form

Hus / Body: T form