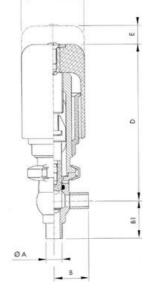

## **TECHNICAL DATA**

| Certificate            | 3.1 EN10204                 |
|------------------------|-----------------------------|
| Connection type        | Weld ends                   |
| Description            | PEEK PLUG                   |
| Housing                | L+L Body                    |
| Housing                | EPDM                        |
| Inner diameter         | 22.1 mm                     |
| Material quality       | 1.4404                      |
| Operating pressure max | 18 bar                      |
| Outer diameter         | 25.4 mm                     |
| Surface finish         | Indv.: RA 0,8µm Udv.: 1,2µm |

| Temperature operational max | 140 °C |
|-----------------------------|--------|
| Temperature operational min | -5 °C  |
| Weight                      | 2 kg   |

50

ØH

Hus / Body: L form

Hus / Body: T form