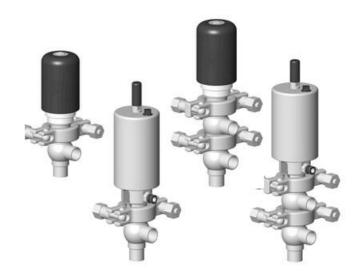

## **DEFINOX - DCX 3 & DCX 4 MINI**

Manual & Pneumatic

DE-MU025A11100 DCX4 mini, 1" L-L-body, NC pneumatic, PEEK/EPDM

- High packing pressure
- Independent and compact body
- Many configuration options
- · Possible use on a wide range of applications

## PRODUCT DESCRIPTION

Definox Mini Seat Valves.

This seat valve design offers a wide range of options and variants.

Technical advantages:

- · From 1/2" to 1"
- $\cdot$  Fitted with PEEK plug as standard inert to chemical products
- $\cdot$  Welded or Clamp ends possible
- · Ergonomic handle with visual opening indicator
- · Elastomer seal avaliable for charged products
- · High packing pressure
- · Self-contained and compact body with a wide range of configuration options:
- · Possible use on a wide range of applications
- · Easy and fast maintenance thanks to the clamp assembly