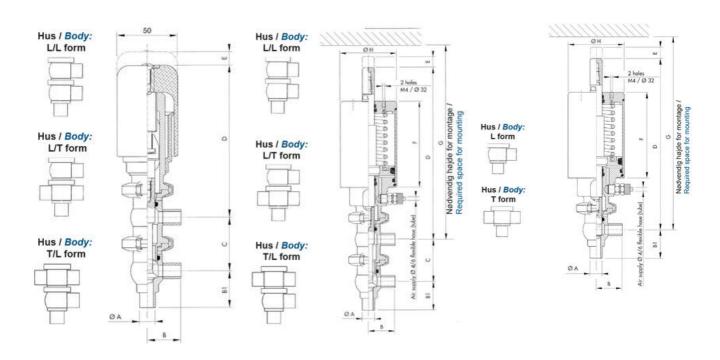

## PRODUCT DESCRIPTION

Definox Mini Seat Valves.

This seat valve design offers a wide range of options and variants.

Technical advantages:

- · From 1/2" to 1"
- · Fitted with PEEK plug as standard inert to chemical products
- · Welded or Clamp ends possible
- · Ergonomic handle with visual opening indicator
- · Elastomer seal avaliable for charged products
- · High packing pressure
- · Self-contained and compact body with a wide range of configuration options:
- $\cdot$  Possible use on a wide range of applications
- · Easy and fast maintenance thanks to the clamp assembly

## **TECHNICAL DATA**

| Certificate            | 3.1 EN10204                 |
|------------------------|-----------------------------|
| Connection type        | Weld ends                   |
| Description            | PEEK PLUG                   |
| Housing                | T+L Body                    |
| Housing                | EPDM                        |
| Inner diameter         | 15.75 mm                    |
| Material quality       | 1.4404                      |
| Operating pressure max | 18 bar                      |
| Outer diameter         | 19.05 mm                    |
| Surface finish         | Indv.: RA 0,8μm Udv.: 1,2μm |

| Temperature operational max | 140 °C |
|-----------------------------|--------|
| Temperature operational min | -5 °C  |
| Weight                      | 1.7 kg |