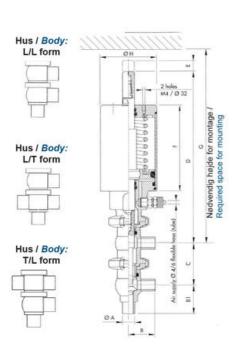

## PRODUCT DESCRIPTION

Definox Mini Seat Valves.

This seat valve design offers a wide range of options and variants.

Technical advantages:

- · From 1/2" to 1"
- · Fitted with PEEK plug as standard inert to chemical products
- · Welded or Clamp ends possible
- · Ergonomic handle with visual opening indicator
- · Elastomer seal avaliable for charged products
- · High packing pressure
- · Self-contained and compact body with a wide range of configuration options:
- $\cdot$  Possible use on a wide range of applications
- · Easy and fast maintenance thanks to the clamp assembly

## **TECHNICAL DATA**

| Certificate            | 3.1 EN10204                 |
|------------------------|-----------------------------|
| Connection type        | Weld ends                   |
| Description            | PEEK PLUG                   |
| Housing                | T+L Body                    |
| Housing                | EPDM                        |
| Inner diameter         | 15.75 mm                    |
| Material quality       | 1.4404                      |
| Operating pressure max | 18 bar                      |
| Outer diameter         | 19.05 mm                    |
| Surface finish         | Indv.: RA 0,8μm Udv.: 1,2μm |