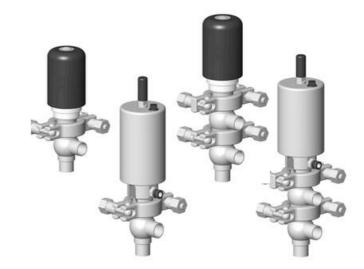

# **DEFINOX - DCX 3 & DCX 4 MINI**

Manual & Pneumatic

DE-MU019A21100 DCX4 mini, ¾" T-L-body, NC pneumatic, PEEK/EPDM

- High packing pressure
- Independent and compact body
- Many configuration options
- Possible use on a wide range of applications

## PRODUCT DESCRIPTION

Definox Mini Seat Valves.

This seat valve design offers a wide range of options and variants.

Technical advantages:

- · From 1/2" to 1"
- · Fitted with PEEK plug as standard inert to chemical products
- · Welded or Clamp ends possible
- · Ergonomic handle with visual opening indicator
- · Elastomer seal avaliable for charged products
- · High packing pressure
- · Self-contained and compact body with a wide range of configuration options:
- $\cdot$  Possible use on a wide range of applications
- · Easy and fast maintenance thanks to the clamp assembly