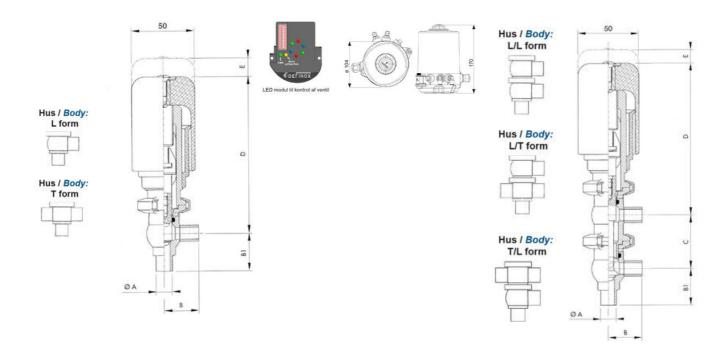

## PRODUCT DESCRIPTION

Definox Mini Seat Valves.

This seat valve design offers a wide range of options and variants.

Technical advantages:

- · From 1/2" to 1"
- · Fitted with PEEK plug as standard inert to chemical products
- · Welded or Clamp ends possible
- · Ergonomic handle with visual opening indicator
- · Elastomer seal avaliable for charged products
- · High packing pressure
- · Self-contained and compact body with a wide range of configuration options:
- $\cdot$  Possible use on a wide range of applications
- · Easy and fast maintenance thanks to the clamp assembly

## **TECHNICAL DATA**

| Certificate            | 3.1 EN10204                 |
|------------------------|-----------------------------|
| Connection type        | Weld ends                   |
| Description            | PEEK PLUG                   |
| Housing                | T+L Body                    |
| Housing                | EPDM                        |
| Inner diameter         | 15.75 mm                    |
| Material quality       | 1.4404                      |
| Operating pressure max | 18 bar                      |
| Outer diameter         | 19.05 mm                    |
| Surface finish         | Indv.: RA 0,8μm Udv.: 1,2μm |

| Temperature operational max | 140 °C |
|-----------------------------|--------|
| Temperature operational min | -5 °C  |
| Weight                      | 1.7 kg |