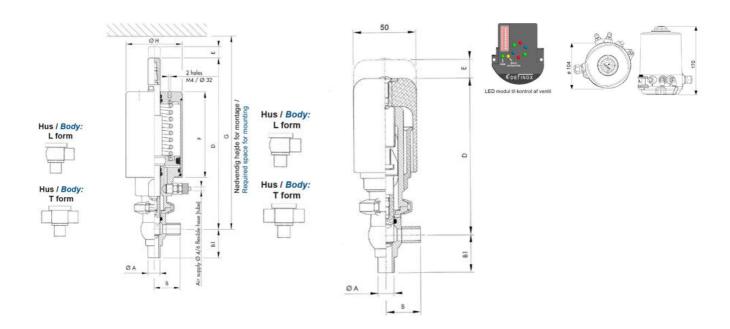

## PRODUCT DESCRIPTION

Definox Mini Seat Valves.

This seat valve design offers a wide range of options and variants.

Technical advantages:

- · From 1/2" to 1"
- · Fitted with PEEK plug as standard inert to chemical products
- · Welded or Clamp ends possible
- · Ergonomic handle with visual opening indicator
- · Elastomer seal avaliable for charged products
- · High packing pressure
- · Self-contained and compact body with a wide range of configuration options:
- $\cdot$  Possible use on a wide range of applications
- · Easy and fast maintenance thanks to the clamp assembly

## **TECHNICAL DATA**

| Certificate            | 3.1 EN10204                 |
|------------------------|-----------------------------|
| Connection type        | Weld ends                   |
| Description            | PEEK PLUG                   |
| Housing                | T+L Body                    |
| Housing                | EPDM                        |
| Inner diameter         | 15.75 mm                    |
| Material quality       | 1.4404                      |
| Operating pressure max | 18 bar                      |
| Outer diameter         | 19.05 mm                    |
| Surface finish         | Indv.: RA 0,8μm Udv.: 1,2μm |

| Temperature operational max | 140 °C |
|-----------------------------|--------|
| Temperature operational min | -5 °C  |
| Weight                      | 1.7 kg |