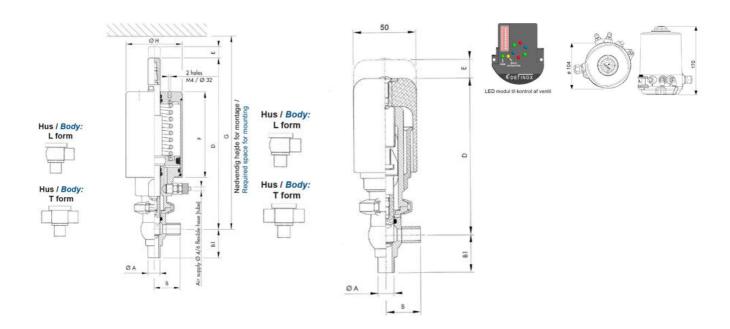

## PRODUCT DESCRIPTION

Definox Mini Seat Valves.

This seat valve design offers a wide range of options and variants.

Technical advantages:

- · From 1/2" to 1"
- · Fitted with PEEK plug as standard inert to chemical products
- · Welded or Clamp ends possible
- · Ergonomic handle with visual opening indicator
- · Elastomer seal avaliable for charged products
- · High packing pressure
- · Self-contained and compact body with a wide range of configuration options:
- $\cdot$  Possible use on a wide range of applications
- · Easy and fast maintenance thanks to the clamp assembly

## **TECHNICAL DATA**

| Certificate            | 3.1 EN10204                 |
|------------------------|-----------------------------|
| Connection type        | Weld ends                   |
| Description            | PEEK PLUG                   |
| Housing                | L+L Body                    |
| Housing                | EPDM                        |
| Inner diameter         | 15.75 mm                    |
| Material quality       | 1.4404                      |
| Operating pressure max | 18 bar                      |
| Outer diameter         | 19.05 mm                    |
| Surface finish         | Indv.: RA 0,8μm Udv.: 1,2μm |

| Temperature operational max | 140 °C |
|-----------------------------|--------|
| Temperature operational min | -5 °C  |
| Weight                      | 1.7 kg |