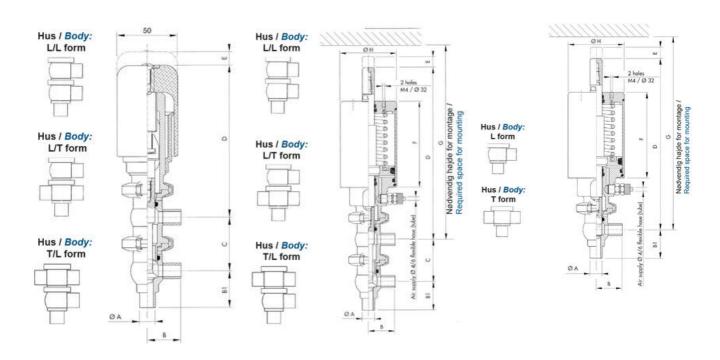

## PRODUCT DESCRIPTION

Definox Mini Seat Valves.

This seat valve design offers a wide range of options and variants.

Technical advantages:

- · From 1/2" to 1"
- · Fitted with PEEK plug as standard inert to chemical products
- · Welded or Clamp ends possible
- · Ergonomic handle with visual opening indicator
- · Elastomer seal avaliable for charged products
- · High packing pressure
- · Self-contained and compact body with a wide range of configuration options:
- $\cdot$  Possible use on a wide range of applications
- · Easy and fast maintenance thanks to the clamp assembly

## **TECHNICAL DATA**

| Certificate            | 3.1 EN10204                 |
|------------------------|-----------------------------|
| Connection type        | Weld ends                   |
| Description            | PEEK PLUG                   |
| Housing                | L+L Body                    |
| Housing                | EPDM                        |
| Inner diameter         | 15.75 mm                    |
| Material quality       | 1.4404                      |
| Operating pressure max | 18 bar                      |
| Outer diameter         | 19.05 mm                    |
| Surface finish         | Indv.: RA 0,8μm Udv.: 1,2μm |

| Temperature operational max | 140 °C |
|-----------------------------|--------|
| Temperature operational min | -5 °C  |
| Weight                      | 1.7 kg |