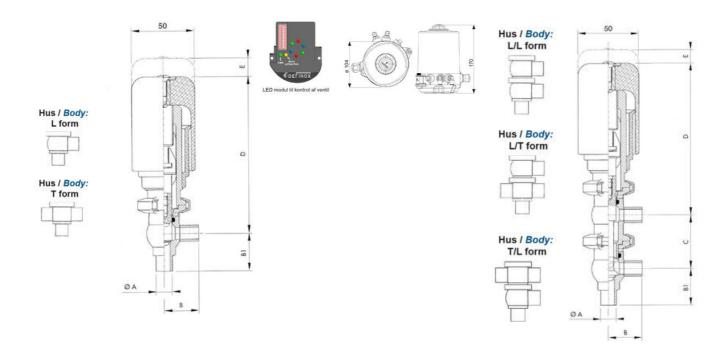

## PRODUCT DESCRIPTION

Definox Mini Seat Valves.

This seat valve design offers a wide range of options and variants.

Technical advantages:

- · From 1/2" to 1"
- · Fitted with PEEK plug as standard inert to chemical products
- · Welded or Clamp ends possible
- · Ergonomic handle with visual opening indicator
- · Elastomer seal avaliable for charged products
- · High packing pressure
- · Self-contained and compact body with a wide range of configuration options:
- $\cdot$  Possible use on a wide range of applications
- · Easy and fast maintenance thanks to the clamp assembly

## **TECHNICAL DATA**

| Certificate            | 3.1 EN10204                 |
|------------------------|-----------------------------|
| Connection type        | Weld ends                   |
| Description            | PEEK PLUG                   |
| Housing                | L+L Body                    |
| Housing                | EPDM                        |
| Inner diameter         | 15.75 mm                    |
| Material quality       | 1.4404                      |
| Operating pressure max | 18 bar                      |
| Outer diameter         | 19.05 mm                    |
| Surface finish         | Indv.: RA 0,8μm Udv.: 1,2μm |

| Temperature operational max | 140 °C |
|-----------------------------|--------|
| Temperature operational min | -5 °C  |
| Weight                      | 1.7 kg |