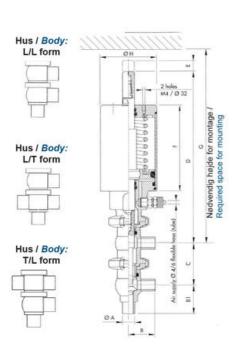

## PRODUCT DESCRIPTION

Definox Mini Seat Valves.

This seat valve design offers a wide range of options and variants.

Technical advantages:

- · From 1/2" to 1"
- · Fitted with PEEK plug as standard inert to chemical products
- · Welded or Clamp ends possible
- · Ergonomic handle with visual opening indicator
- · Elastomer seal avaliable for charged products
- · High packing pressure
- · Self-contained and compact body with a wide range of configuration options:
- $\cdot$  Possible use on a wide range of applications
- · Easy and fast maintenance thanks to the clamp assembly

## **TECHNICAL DATA**

| Certificate            | 3.1 EN10204                 |
|------------------------|-----------------------------|
| Connection type        | Weld ends                   |
| Description            | PEEK PLUG                   |
| Housing                | L+L Body                    |
| Housing                | EPDM                        |
| Inner diameter         | 15.75 mm                    |
| Material quality       | 1.4404                      |
| Operating pressure max | 18 bar                      |
| Outer diameter         | 19.05 mm                    |
| Surface finish         | Indv.: RA 0,8μm Udv.: 1,2μm |