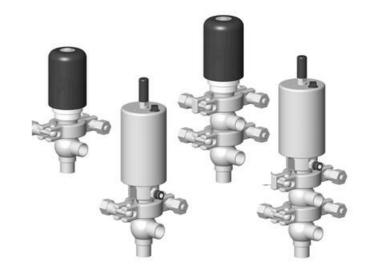

# **DEFINOX - DCX 3 & DCX 4 MINI**

Manual & Pneumatic

DE-MU019A11100 DCX4 mini, ¾" L-L-body, NC pneumatic, PEEK/EPDM

- High packing pressure
- Independent and compact body
- Many configuration options
- Possible use on a wide range of applications

## PRODUCT DESCRIPTION

Definox Mini Seat Valves.

This seat valve design offers a wide range of options and variants.

Technical advantages:

- · From 1/2" to 1"
- · Fitted with PEEK plug as standard inert to chemical products
- · Welded or Clamp ends possible
- · Ergonomic handle with visual opening indicator
- · Elastomer seal avaliable for charged products
- · High packing pressure
- · Self-contained and compact body with a wide range of configuration options:
- $\cdot$  Possible use on a wide range of applications
- · Easy and fast maintenance thanks to the clamp assembly