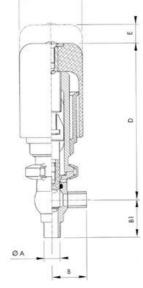

## **TECHNICAL DATA**

| Certificate            | 3.1 EN10204                 |
|------------------------|-----------------------------|
| Connection type        | Weld ends                   |
| Description            | PEEK PLUG                   |
| Housing                | L+T Body                    |
| Housing                | EPDM                        |
| Inner diameter         | 9.4 mm                      |
| Material quality       | 1.4404                      |
| Operating pressure max | 18 bar                      |
| Outer diameter         | 12.7 mm                     |
| Surface finish         | Indv.: RA 0,8µm Udv.: 1,2µm |

| Temperature operational max | 140 °C |
|-----------------------------|--------|
| Temperature operational min | -5 °C  |
| Weight                      | 1.6 kg |

50

ØH

Hus / Body: L form

Hus / Body: T form