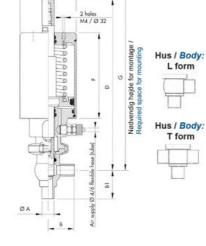

## **TECHNICAL DATA**

| Certificate            | 3.1 EN10204                 |
|------------------------|-----------------------------|
| Connection type        | Weld ends                   |
| Description            | PEEK PLUG                   |
| Housing                | L+T Body                    |
| Housing                | EPDM                        |
| Inner diameter         | 9.4 mm                      |
| Material quality       | 1.4404                      |
| Operating pressure max | 18 bar                      |
| Outer diameter         | 12.7 mm                     |
| Surface finish         | Indv.: RA 0,8µm Udv.: 1,2µm |

| Temperature operational max | 140 °C |
|-----------------------------|--------|
| Temperature operational min | -5 °C  |
| Weight                      | 1.6 kg |

50

ØH

Hus / Body: L form

Hus / Body: T form