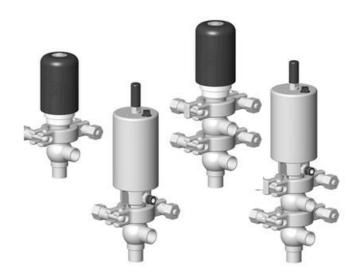

## **DEFINOX - DCX 3 & DCX 4 MINI**

Manual & Pneumatic

DE-MU012A31100 DCX4 mini, 1/2" L-T-body, NC pneumatic, PEEK/EPDM

- High packing pressure
- Independent and compact body
- Many configuration options
- · Possible use on a wide range of applications

## PRODUCT DESCRIPTION

Definox Mini Seat Valves.

This seat valve design offers a wide range of options and variants.

Technical advantages:

- · From 1/2" to 1"
- $\cdot$  Fitted with PEEK plug as standard inert to chemical products
- $\cdot$  Welded or Clamp ends possible
- $\cdot$  Ergonomic handle with visual opening indicator
- $\cdot$  Elastomer seal avaliable for charged products
- · High packing pressure
- $\cdot$  Self-contained and compact body with a wide range of configuration options:
- $\cdot$  Possible use on a wide range of applications
- · Easy and fast maintenance thanks to the clamp assembly