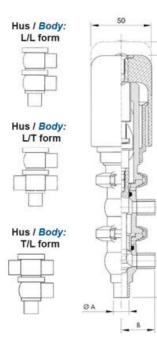

## **TECHNICAL DATA**

| Certificate            | 3.1 EN10204                 |
|------------------------|-----------------------------|
| Connection type        | Weld ends                   |
| Description            | PEEK PLUG                   |
| Housing                | L+T Body                    |
| Housing                | EPDM                        |
| Inner diameter         | 9.4 mm                      |
| Material quality       | 1.4404                      |
| Operating pressure max | 18 bar                      |
| Outer diameter         | 12.7 mm                     |
| Surface finish         | Indv.: RA 0,8µm Udv.: 1,2µm |

| Temperature operational max | 140 °C |
|-----------------------------|--------|
| Temperature operational min | -5 °C  |
| Weight                      | 1.6 kg |

50

ØH

Hus / Body: L form

Hus / Body: T form