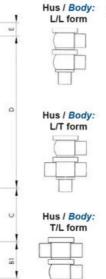

## **TECHNICAL DATA**

| Certificate            | 3.1 EN10204                 |
|------------------------|-----------------------------|
| Connection type        | Weld ends                   |
| Description            | PEEK PLUG                   |
| Housing                | L+T Body                    |
| Housing                | EPDM                        |
| Inner diameter         | 9.4 mm                      |
| Material quality       | 1.4404                      |
| Operating pressure max | 18 bar                      |
| Outer diameter         | 12.7 mm                     |
| Surface finish         | Indv.: RA 0,8µm Udv.: 1,2µm |

| Temperature operational max | 140 °C |
|-----------------------------|--------|
| Temperature operational min | -5 °C  |
| Weight                      | 1.6 kg |

50

ØH

Hus / Body: L form

Hus / Body: T form

Hus / Body:

L form

в

LED modul til kontrol af ventil