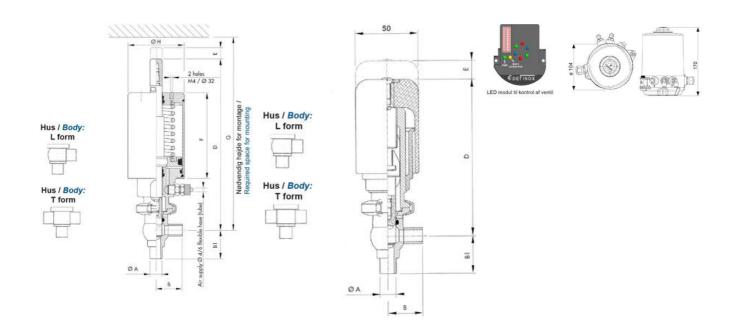

## PRODUCT DESCRIPTION

Definox Mini Seat Valves.

This seat valve design offers a wide range of options and variants.

Technical advantages:

- · From 1/2" to 1"
- · Fitted with PEEK plug as standard inert to chemical products
- · Welded or Clamp ends possible
- · Ergonomic handle with visual opening indicator
- · Elastomer seal avaliable for charged products
- · High packing pressure
- · Self-contained and compact body with a wide range of configuration options:
- $\cdot$  Possible use on a wide range of applications
- · Easy and fast maintenance thanks to the clamp assembly

## **TECHNICAL DATA**

| Certificate            | 3.1 EN10204                 |
|------------------------|-----------------------------|
| Connection type        | Weld ends                   |
| Description            | PEEK PLUG                   |
| Housing                | T+L Body                    |
| Housing                | EPDM                        |
| Inner diameter         | 9.4 mm                      |
| Material quality       | 1.4404                      |
| Operating pressure max | 18 bar                      |
| Outer diameter         | 12.7 mm                     |
| Surface finish         | Indv.: RA 0,8μm Udv.: 1,2μm |

| Temperature operational max | 140 °C |
|-----------------------------|--------|
| Temperature operational min | -5 °C  |
| Weight                      | 1.6 kg |