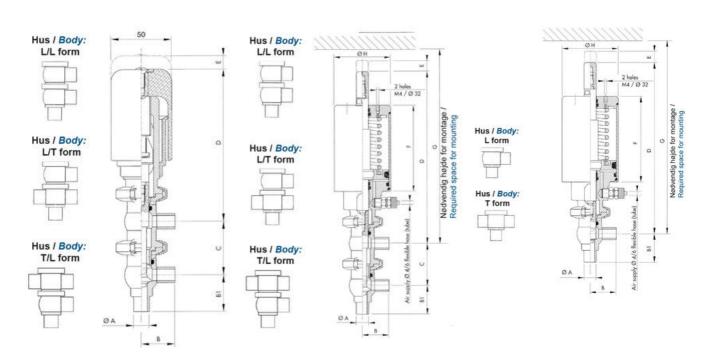

## PRODUCT DESCRIPTION

Definox Mini Seat Valves.

This seat valve design offers a wide range of options and variants.

Technical advantages:

- · From 1/2" to 1"
- · Fitted with PEEK plug as standard inert to chemical products
- · Welded or Clamp ends possible
- · Ergonomic handle with visual opening indicator
- · Elastomer seal avaliable for charged products
- · High packing pressure
- · Self-contained and compact body with a wide range of configuration options:
- $\cdot$  Possible use on a wide range of applications
- · Easy and fast maintenance thanks to the clamp assembly

## **TECHNICAL DATA**

| Certificate            | 3.1 EN10204                 |
|------------------------|-----------------------------|
| Connection type        | Weld ends                   |
| Description            | PEEK PLUG                   |
| Housing                | T+L Body                    |
| Housing                | EPDM                        |
| Inner diameter         | 9.4 mm                      |
| Material quality       | 1.4404                      |
| Operating pressure max | 18 bar                      |
| Outer diameter         | 12.7 mm                     |
| Surface finish         | Indv.: RA 0,8μm Udv.: 1,2μm |

| Temperature operational max | 140 °C |
|-----------------------------|--------|
| Temperature operational min | -5 °C  |
| Weight                      | 1.6 kg |