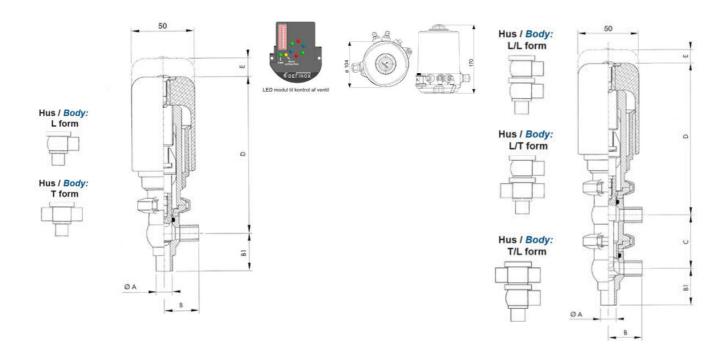

## PRODUCT DESCRIPTION

Definox Mini Seat Valves.

This seat valve design offers a wide range of options and variants.

Technical advantages:

- · From 1/2" to 1"
- · Fitted with PEEK plug as standard inert to chemical products
- · Welded or Clamp ends possible
- · Ergonomic handle with visual opening indicator
- · Elastomer seal avaliable for charged products
- · High packing pressure
- · Self-contained and compact body with a wide range of configuration options:
- $\cdot$  Possible use on a wide range of applications
- · Easy and fast maintenance thanks to the clamp assembly

## **TECHNICAL DATA**

| Certificate            | 3.1 EN10204                 |
|------------------------|-----------------------------|
| Connection type        | Weld ends                   |
| Description            | PEEK PLUG                   |
| Housing                | T+L Body                    |
| Housing                | EPDM                        |
| Inner diameter         | 9.4 mm                      |
| Material quality       | 1.4404                      |
| Operating pressure max | 18 bar                      |
| Outer diameter         | 12.7 mm                     |
| Surface finish         | Indv.: RA 0,8μm Udv.: 1,2μm |

| Temperature operational max | 140 °C |
|-----------------------------|--------|
| Temperature operational min | -5 °C  |
| Weight                      | 1.6 kg |