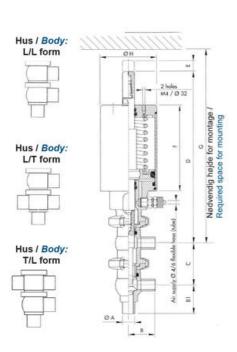

# **DEFINOX - DCX 3 & DCX 4 MINI**

Manual & Pneumatic

DE-MU012A21100 DCX4 mini, ½" T-L-body, NC pneumatic, PEEK/EPDM

- High packing pressure
- Independent and compact body
- Many configuration options
- Possible use on a wide range of applications

## PRODUCT DESCRIPTION

Definox Mini Seat Valves.

This seat valve design offers a wide range of options and variants.

Technical advantages:

- · From 1/2" to 1"
- · Fitted with PEEK plug as standard inert to chemical products
- · Welded or Clamp ends possible
- · Ergonomic handle with visual opening indicator
- · Elastomer seal avaliable for charged products
- · High packing pressure
- · Self-contained and compact body with a wide range of configuration options:
- $\cdot$  Possible use on a wide range of applications
- · Easy and fast maintenance thanks to the clamp assembly

## **TECHNICAL DATA**

| Certificate            | 3.1 EN10204                 |
|------------------------|-----------------------------|
| Connection type        | Weld ends                   |
| Description            | PEEK PLUG                   |
| Housing                | T+L Body                    |
| Housing                | EPDM                        |
| Inner diameter         | 9.4 mm                      |
| Material quality       | 1.4404                      |
| Operating pressure max | 18 bar                      |
| Outer diameter         | 12.7 mm                     |
| Surface finish         | Indv.: RA 0,8μm Udv.: 1,2μm |