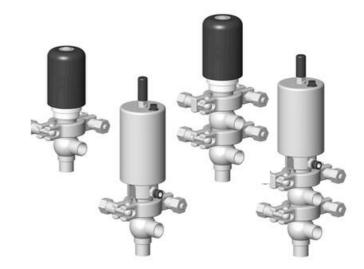

# **DEFINOX - DCX 3 & DCX 4 MINI**

Manual & Pneumatic

DE-MU012A21100 DCX4 mini, ½" T-L-body, NC pneumatic, PEEK/EPDM

- High packing pressure
- Independent and compact body
- Many configuration options
- Possible use on a wide range of applications

## PRODUCT DESCRIPTION

Definox Mini Seat Valves.

This seat valve design offers a wide range of options and variants.

Technical advantages:

- · From 1/2" to 1"
- · Fitted with PEEK plug as standard inert to chemical products
- · Welded or Clamp ends possible
- · Ergonomic handle with visual opening indicator
- · Elastomer seal avaliable for charged products
- · High packing pressure
- · Self-contained and compact body with a wide range of configuration options:
- $\cdot$  Possible use on a wide range of applications
- · Easy and fast maintenance thanks to the clamp assembly