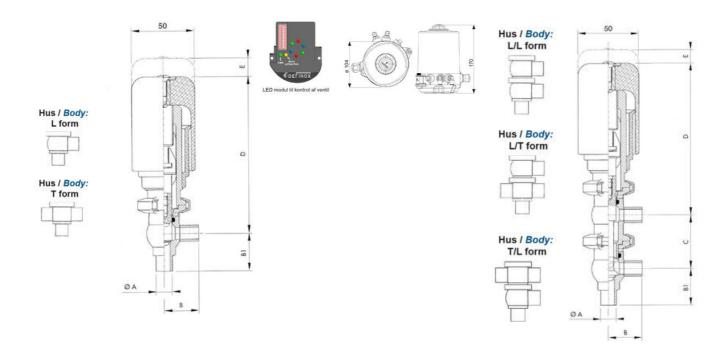

## PRODUCT DESCRIPTION

Definox Mini Seat Valves.

This seat valve design offers a wide range of options and variants.

Technical advantages:

- · From 1/2" to 1"
- · Fitted with PEEK plug as standard inert to chemical products
- · Welded or Clamp ends possible
- · Ergonomic handle with visual opening indicator
- · Elastomer seal avaliable for charged products
- · High packing pressure
- · Self-contained and compact body with a wide range of configuration options:
- $\cdot$  Possible use on a wide range of applications
- · Easy and fast maintenance thanks to the clamp assembly

## **TECHNICAL DATA**

| Certificate            | 3.1 EN10204                 |
|------------------------|-----------------------------|
| Connection type        | Weld ends                   |
| Description            | PEEK PLUG                   |
| Housing                | L+L Body                    |
| Housing                | EPDM                        |
| Inner diameter         | 9.4 mm                      |
| Material quality       | 1.4404                      |
| Operating pressure max | 18 bar                      |
| Outer diameter         | 12.7 mm                     |
| Surface finish         | Indv.: RA 0,8μm Udv.: 1,2μm |

| Temperature operational max | 140 °C |
|-----------------------------|--------|
| Temperature operational min | -5 °C  |
| Weight                      | 1.6 kg |