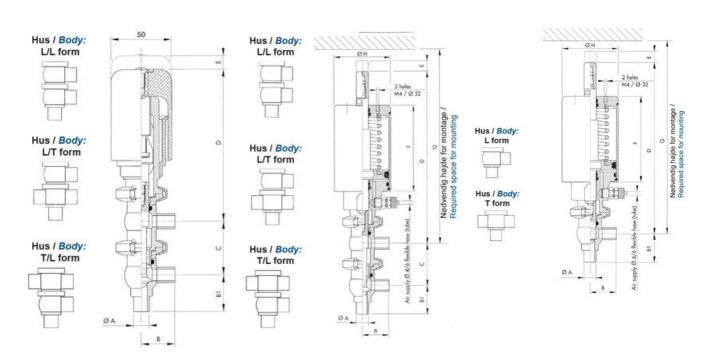

## PRODUCT DESCRIPTION

Definox Mini Seat Valves.

This seat valve design offers a wide range of options and variants.

Technical advantages:

- · From 1/2" to 1"
- · Fitted with PEEK plug as standard inert to chemical products
- · Welded or Clamp ends possible
- · Ergonomic handle with visual opening indicator
- · Elastomer seal avaliable for charged products
- · High packing pressure
- · Self-contained and compact body with a wide range of configuration options:
- $\cdot$  Possible use on a wide range of applications
- · Easy and fast maintenance thanks to the clamp assembly

## **TECHNICAL DATA**

| Certificate            | 3.1 EN10204                 |
|------------------------|-----------------------------|
| Connection type        | Weld ends                   |
| Description            | PEEK PLUG                   |
| Housing                | L+L Body                    |
| Housing                | EPDM                        |
| Inner diameter         | 9.4 mm                      |
| Material quality       | 1.4404                      |
| Operating pressure max | 18 bar                      |
| Outer diameter         | 12.7 mm                     |
| Surface finish         | Indv.: RA 0,8μm Udv.: 1,2μm |

| Temperature operational max | 140 °C |
|-----------------------------|--------|
| Temperature operational min | -5 °C  |
| Weight                      | 1.6 kg |