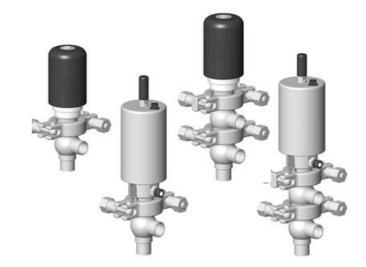

# **DEFINOX - DCX 3 & DCX 4 MINI**

Manual & Pneumatic

DE-MU012A11100 DCX4 mini, ½" L-L-body, NC pneumatic, PEEK/EPDM

- High packing pressure
- Independent and compact body
- Many configuration options
- Possible use on a wide range of applications

## PRODUCT DESCRIPTION

Definox Mini Seat Valves.

This seat valve design offers a wide range of options and variants.

Technical advantages:

- · From 1/2" to 1"
- · Fitted with PEEK plug as standard inert to chemical products
- · Welded or Clamp ends possible
- · Ergonomic handle with visual opening indicator
- · Elastomer seal avaliable for charged products
- · High packing pressure
- · Self-contained and compact body with a wide range of configuration options:
- $\cdot$  Possible use on a wide range of applications
- · Easy and fast maintenance thanks to the clamp assembly