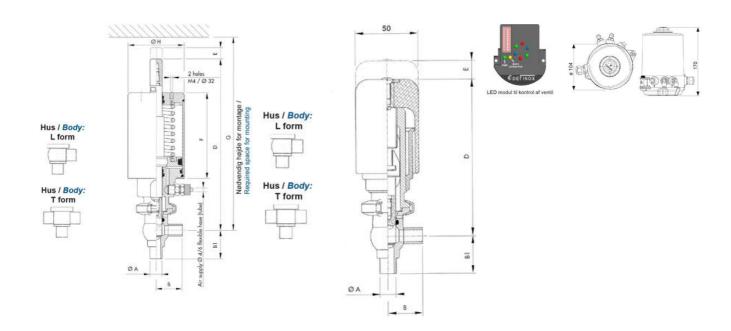

## PRODUCT DESCRIPTION

Definox Mini Seat Valves.

This seat valve design offers a wide range of options and variants.

Technical advantages:

- · From 1/2" to 1"
- · Fitted with PEEK plug as standard inert to chemical products
- · Welded or Clamp ends possible
- · Ergonomic handle with visual opening indicator
- · Elastomer seal avaliable for charged products
- · High packing pressure
- · Self-contained and compact body with a wide range of configuration options:
- $\cdot$  Possible use on a wide range of applications
- · Easy and fast maintenance thanks to the clamp assembly

## **TECHNICAL DATA**

| Certificate            | 3.1 EN10204                 |
|------------------------|-----------------------------|
| Connection type        | Weld ends                   |
| Description            | PEEK PLUG                   |
| Housing                | L+L Body                    |
| Housing                | EPDM                        |
| Inner diameter         | 9.4 mm                      |
| Material quality       | 1.4404                      |
| Operating pressure max | 18 bar                      |
| Outer diameter         | 12.7 mm                     |
| Surface finish         | Indv.: RA 0,8μm Udv.: 1,2μm |

| Temperature operational max | 140 °C |
|-----------------------------|--------|
| Temperature operational min | -5 °C  |
| Weight                      | 1.6 kg |