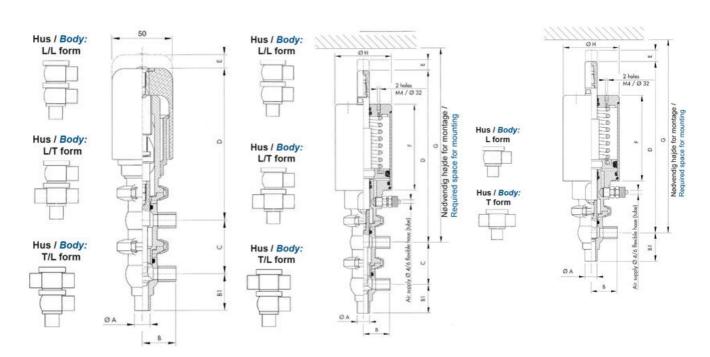

### PRODUCT DESCRIPTION

Definox Mini Seat Valves.

This seat valve design offers a wide range of options and variants.

Technical advantages:

- · From 1/2" to 1"
- · Fitted with PEEK plug as standard inert to chemical products
- · Welded or Clamp ends possible
- · Ergonomic handle with visual opening indicator
- · Elastomer seal avaliable for charged products
- · High packing pressure
- · Self-contained and compact body with a wide range of configuration options:
- · Possible use on a wide range of applications
- · Easy and fast maintenance thanks to the clamp assembly

## **TECHNICAL DATA**

| Certificate            | 3.1 EN10204                 |
|------------------------|-----------------------------|
| Connection type        | Weld ends                   |
| Description            | PEEK PLUG                   |
| Housing                | L+T Body                    |
| Housing                | EPDM                        |
| Inner diameter         | 22.1 mm                     |
| Material quality       | 1.4404                      |
| Operating pressure max | 18 bar                      |
| Outer diameter         | 25.4 mm                     |
| Surface finish         | Indv.: RA 0,8μm Udv.: 1,2μm |

| Temperature operational max | 140 °C |
|-----------------------------|--------|
| Temperature operational min | -5 °C  |
| Weight                      | 1.1 kg |