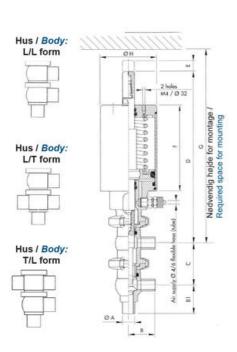

# **DEFINOX - DCX 3 & DCX 4 MINI**

Manual & Pneumatic

DE-MU025F31100 DCX4 mini, 1" L-T-body, Manual, PEEK/EPDM

- High packing pressure
- Independent and compact body
- Many configuration options
- Possible use on a wide range of applications

### PRODUCT DESCRIPTION

Definox Mini Seat Valves.

This seat valve design offers a wide range of options and variants.

Technical advantages:

- · From 1/2" to 1"
- · Fitted with PEEK plug as standard inert to chemical products
- · Welded or Clamp ends possible
- · Ergonomic handle with visual opening indicator
- · Elastomer seal avaliable for charged products
- · High packing pressure
- · Self-contained and compact body with a wide range of configuration options:
- · Possible use on a wide range of applications
- · Easy and fast maintenance thanks to the clamp assembly

## **TECHNICAL DATA**

| Certificate            | 3.1 EN10204                 |
|------------------------|-----------------------------|
| Connection type        | Weld ends                   |
| Description            | PEEK PLUG                   |
| Housing                | L+T Body                    |
| Housing                | EPDM                        |
| Inner diameter         | 22.1 mm                     |
| Material quality       | 1.4404                      |
| Operating pressure max | 18 bar                      |
| Outer diameter         | 25.4 mm                     |
| Surface finish         | Indv.: RA 0,8μm Udv.: 1,2μm |