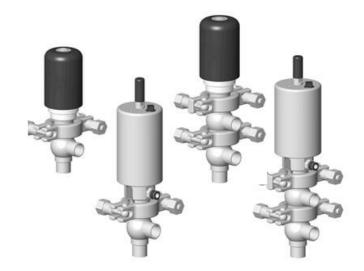

# **DEFINOX - DCX 3 & DCX 4 MINI**

Manual & Pneumatic

DE-MU025F31100 DCX4 mini, 1" L-T-body, Manual, PEEK/EPDM

- High packing pressure
- Independent and compact body
- Many configuration options
- Possible use on a wide range of applications

### PRODUCT DESCRIPTION

Definox Mini Seat Valves.

This seat valve design offers a wide range of options and variants.

Technical advantages:

- · From 1/2" to 1"
- · Fitted with PEEK plug as standard inert to chemical products
- · Welded or Clamp ends possible
- · Ergonomic handle with visual opening indicator
- · Elastomer seal avaliable for charged products
- · High packing pressure
- · Self-contained and compact body with a wide range of configuration options:
- · Possible use on a wide range of applications
- · Easy and fast maintenance thanks to the clamp assembly