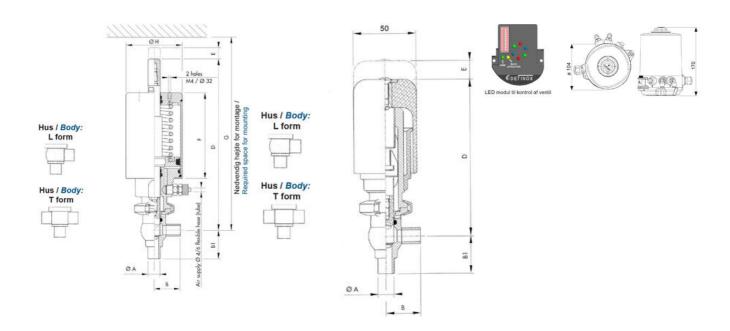

### PRODUCT DESCRIPTION

Definox Mini Seat Valves.

This seat valve design offers a wide range of options and variants.

Technical advantages:

- · From 1/2" to 1"
- · Fitted with PEEK plug as standard inert to chemical products
- · Welded or Clamp ends possible
- · Ergonomic handle with visual opening indicator
- · Elastomer seal avaliable for charged products
- · High packing pressure
- · Self-contained and compact body with a wide range of configuration options:
- · Possible use on a wide range of applications
- · Easy and fast maintenance thanks to the clamp assembly

## **TECHNICAL DATA**

| Certificate            | 3.1 EN10204                 |
|------------------------|-----------------------------|
| Connection type        | Weld ends                   |
| Description            | PEEK PLUG                   |
| Housing                | L+T Body                    |
| Housing                | EPDM                        |
| Inner diameter         | 22.1 mm                     |
| Material quality       | 1.4404                      |
| Operating pressure max | 18 bar                      |
| Outer diameter         | 25.4 mm                     |
| Surface finish         | Indv.: RA 0,8μm Udv.: 1,2μm |

| Temperature operational max | 140 °C |
|-----------------------------|--------|
| Temperature operational min | -5 °C  |
| Weight                      | 1.1 kg |