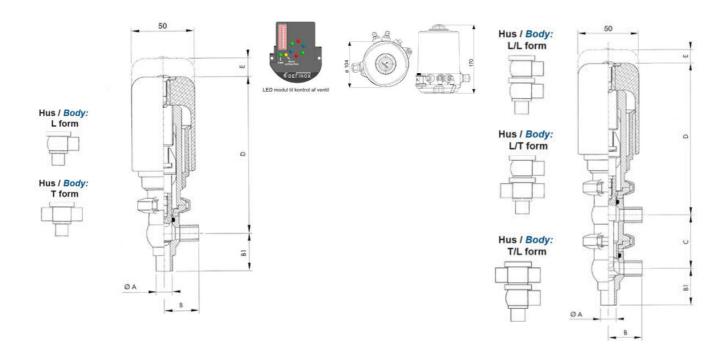

### PRODUCT DESCRIPTION

Definox Mini Seat Valves.

This seat valve design offers a wide range of options and variants.

Technical advantages:

- · From 1/2" to 1"
- · Fitted with PEEK plug as standard inert to chemical products
- · Welded or Clamp ends possible
- · Ergonomic handle with visual opening indicator
- · Elastomer seal avaliable for charged products
- · High packing pressure
- · Self-contained and compact body with a wide range of configuration options:
- · Possible use on a wide range of applications
- · Easy and fast maintenance thanks to the clamp assembly

## **TECHNICAL DATA**

| Certificate            | 3.1 EN10204                 |
|------------------------|-----------------------------|
| Connection type        | Weld ends                   |
| Description            | PEEK PLUG                   |
| Housing                | L+T Body                    |
| Housing                | EPDM                        |
| Inner diameter         | 22.1 mm                     |
| Material quality       | 1.4404                      |
| Operating pressure max | 18 bar                      |
| Outer diameter         | 25.4 mm                     |
| Surface finish         | Indv.: RA 0,8μm Udv.: 1,2μm |

| Temperature operational max | 140 °C |
|-----------------------------|--------|
| Temperature operational min | -5 °C  |
| Weight                      | 1.1 kg |