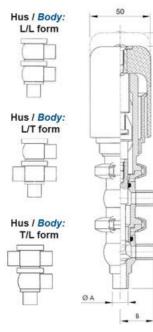

## **TECHNICAL DATA**

| Certificate            | 3.1 EN10204                 |
|------------------------|-----------------------------|
| Connection type        | Weld ends                   |
| Description            | PEEK PLUG                   |
| Housing                | L+L Body                    |
| Housing                | EPDM                        |
| Inner diameter         | 22.1 mm                     |
| Material quality       | 1.4404                      |
| Operating pressure max | 18 bar                      |
| Outer diameter         | 25.4 mm                     |
| Surface finish         | Indv.: RA 0,8µm Udv.: 1,2µm |

| Temperature operational max | 140 °C |
|-----------------------------|--------|
| Temperature operational min | -5 °C  |
| Weight                      | 1.9 kg |

ØH

Hus / Body:

L form

в

LED modul til kontrol af ventil