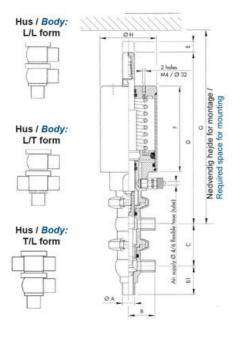

## **TECHNICAL DATA**

| Certificate            | 3.1 EN10204                 |
|------------------------|-----------------------------|
| Connection type        | Weld ends                   |
| Description            | PEEK PLUG                   |
| Housing                | L+L Body                    |
| Housing                | EPDM                        |
| Inner diameter         | 22.1 mm                     |
| Material quality       | 1.4404                      |
| Operating pressure max | 18 bar                      |
| Outer diameter         | 25.4 mm                     |
| Surface finish         | Indv.: RA 0,8µm Udv.: 1,2µm |

| Temperature operational max | 140 °C |
|-----------------------------|--------|
| Temperature operational min | -5 °C  |
| Weight                      | 1.9 kg |

ØH

Hus / Body:

L form

в

LED modul til kontrol af ventil