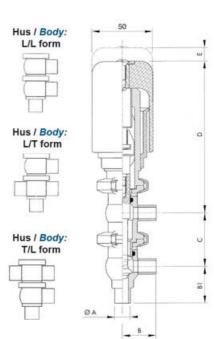

## **TECHNICAL DATA**

| Certificate            | 3.1 EN10204                 |
|------------------------|-----------------------------|
| Connection type        | Weld ends                   |
| Description            | PEEK PLUG                   |
| Housing                | L+L Body                    |
| Housing                | EPDM                        |
| Inner diameter         | 22.1 mm                     |
| Material quality       | 1.4404                      |
| Operating pressure max | 18 bar                      |
| Outer diameter         | 25.4 mm                     |
| Surface finish         | Indv.: RA 0,8µm Udv.: 1,2µm |

| Temperature operational max | 140 °C |
|-----------------------------|--------|
| Temperature operational min | -5 °C  |
| Weight                      | 1.9 kg |

ØH

Hus / Body:

L form

в

LED modul til kontrol af ventil