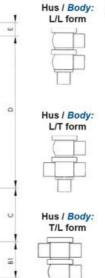

## **TECHNICAL DATA**

| Certificate            | 3.1 EN10204                 |
|------------------------|-----------------------------|
| Connection type        | Weld ends                   |
| Description            | PEEK PLUG                   |
| Housing                | L+L Body                    |
| Housing                | EPDM                        |
| Inner diameter         | 22.1 mm                     |
| Material quality       | 1.4404                      |
| Operating pressure max | 18 bar                      |
| Outer diameter         | 25.4 mm                     |
| Surface finish         | Indv.: RA 0,8µm Udv.: 1,2µm |

| Temperature operational max | 140 °C |
|-----------------------------|--------|
| Temperature operational min | -5 °C  |
| Weight                      | 1.9 kg |

ØH

Hus / Body:

L form

в

LED modul til kontrol af ventil