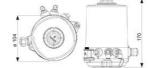

## **DEFINOX - DCX 3 & DCX 4 MINI**

Manual & Pneumatic

DE-MU025F11100 DCX4 mini, 1" L-L-body, Manual, PEEK/EPDM

- High packing pressure
- Independent and compact body
- Many configuration options
- · Possible use on a wide range of applications

## PRODUCT DESCRIPTION

Definox Mini Seat Valves.

This seat valve design offers a wide range of options and variants.

Technical advantages:

- · From 1/2" to 1"
- $\cdot$  Fitted with PEEK plug as standard inert to chemical products
- $\cdot$  Welded or Clamp ends possible
- · Ergonomic handle with visual opening indicator
- · Elastomer seal avaliable for charged products
- · High packing pressure
- · Self-contained and compact body with a wide range of configuration options:
- · Possible use on a wide range of applications
- · Easy and fast maintenance thanks to the clamp assembly