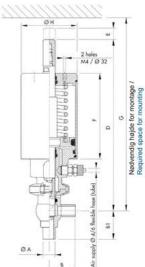

## **TECHNICAL DATA**

| Certificate            | 3.1 EN10204                 |
|------------------------|-----------------------------|
| Connection type        | Weld ends                   |
| Description            | PEEK PLUG                   |
| Housing                | L+L Body                    |
| Housing                | EPDM                        |
| Inner diameter         | 22.1 mm                     |
| Material quality       | 1.4404                      |
| Operating pressure max | 18 bar                      |
| Outer diameter         | 25.4 mm                     |
| Surface finish         | Indv.: RA 0,8µm Udv.: 1,2µm |

| Temperature operational max | 140 °C |
|-----------------------------|--------|
| Temperature operational min | -5 °C  |
| Weight                      | 1.9 kg |

ØH

Hus / Body:

L form

в

LED modul til kontrol af ventil