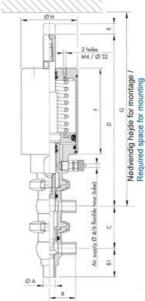

## **TECHNICAL DATA**

| Certificate            | 3.1 EN10204                 |
|------------------------|-----------------------------|
| Connection type        | Weld ends                   |
| Description            | PEEK PLUG                   |
| Housing                | L+L Body                    |
| Housing                | EPDM                        |
| Inner diameter         | 22.1 mm                     |
| Material quality       | 1.4404                      |
| Operating pressure max | 18 bar                      |
| Outer diameter         | 25.4 mm                     |
| Surface finish         | Indv.: RA 0,8µm Udv.: 1,2µm |

| Temperature operational max | 140 °C |
|-----------------------------|--------|
| Temperature operational min | -5 °C  |
| Weight                      | 1.9 kg |

ØH

Hus / Body:

L form

в

LED modul til kontrol af ventil