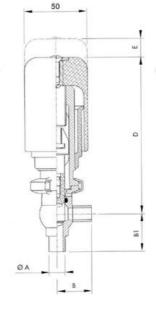

## **TECHNICAL DATA**

| Certificate            | 3.1 EN10204                 |
|------------------------|-----------------------------|
| Connection type        | Weld ends                   |
| Description            | PEEK PLUG                   |
| Housing                | L+L Body                    |
| Housing                | EPDM                        |
| Inner diameter         | 22.1 mm                     |
| Material quality       | 1.4404                      |
| Operating pressure max | 18 bar                      |
| Outer diameter         | 25.4 mm                     |
| Surface finish         | Indv.: RA 0,8µm Udv.: 1,2µm |

| Temperature operational max | 140 °C |
|-----------------------------|--------|
| Temperature operational min | -5 °C  |
| Weight                      | 1.9 kg |

ØH

Hus / Body:

L form

в

LED modul til kontrol af ventil