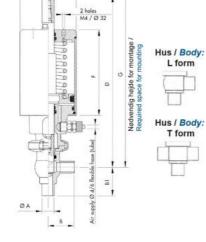

## **TECHNICAL DATA**

| Certificate            | 3.1 EN10204                 |
|------------------------|-----------------------------|
| Connection type        | Weld ends                   |
| Description            | PEEK PLUG                   |
| Housing                | L+L Body                    |
| Housing                | EPDM                        |
| Inner diameter         | 22.1 mm                     |
| Material quality       | 1.4404                      |
| Operating pressure max | 18 bar                      |
| Outer diameter         | 25.4 mm                     |
| Surface finish         | Indv.: RA 0,8µm Udv.: 1,2µm |

| Temperature operational max | 140 °C |
|-----------------------------|--------|
| Temperature operational min | -5 °C  |
| Weight                      | 1.9 kg |

ØH

Hus / Body:

L form

в

LED modul til kontrol af ventil