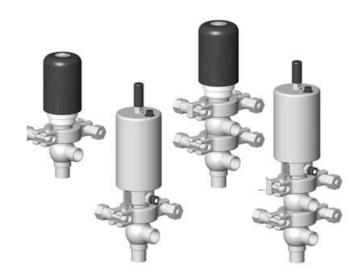

## **DEFINOX - DCX 3 & DCX 4 MINI**

Manual & Pneumatic

DE-MU025F11100 DCX4 mini, 1" L-L-body, Manual, PEEK/EPDM

- High packing pressure
- Independent and compact body
- Many configuration options
- · Possible use on a wide range of applications

## PRODUCT DESCRIPTION

Definox Mini Seat Valves.

This seat valve design offers a wide range of options and variants.

Technical advantages:

- · From 1/2" to 1"
- $\cdot$  Fitted with PEEK plug as standard inert to chemical products
- $\cdot$  Welded or Clamp ends possible
- · Ergonomic handle with visual opening indicator
- · Elastomer seal avaliable for charged products
- · High packing pressure
- · Self-contained and compact body with a wide range of configuration options:
- · Possible use on a wide range of applications
- · Easy and fast maintenance thanks to the clamp assembly