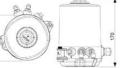

## PRODUCT DESCRIPTION

Definox Mini Seat Valves.

This seat valve design offers a wide range of options and variants.

Technical advantages:

- · From 1/2" to 1"
- $\cdot$  Fitted with PEEK plug as standard inert to chemical products
- $\cdot$  Welded or Clamp ends possible
- · Ergonomic handle with visual opening indicator
- · Elastomer seal avaliable for charged products
- · High packing pressure
- · Self-contained and compact body with a wide range of configuration options:
- · Possible use on a wide range of applications
- · Easy and fast maintenance thanks to the clamp assembly

## **TECHNICAL DATA**

| Certificate            | 3.1 EN10204                 |
|------------------------|-----------------------------|
| Connection type        | Weld ends                   |
| Description            | PEEK PLUG                   |
| Housing                | L+L Body                    |
| Housing                | EPDM                        |
| Inner diameter         | 22.1 mm                     |
| Material quality       | 1.4404                      |
| Operating pressure max | 18 bar                      |
| Outer diameter         | 25.4 mm                     |
| Surface finish         | Indv.: RA 0,8µm Udv.: 1,2µm |