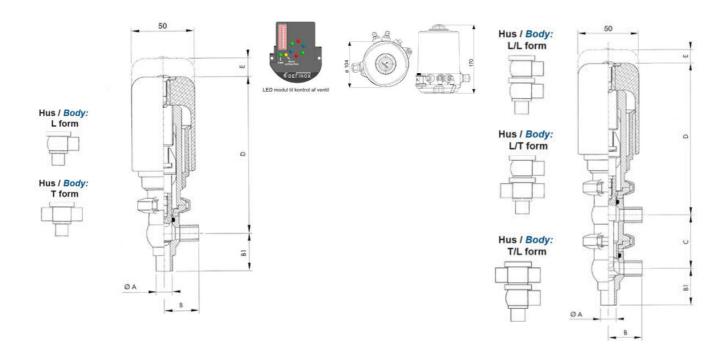

### PRODUCT DESCRIPTION

Definox Mini Seat Valves.

This seat valve design offers a wide range of options and variants.

Technical advantages:

- · From 1/2" to 1"
- · Fitted with PEEK plug as standard inert to chemical products
- · Welded or Clamp ends possible
- · Ergonomic handle with visual opening indicator
- · Elastomer seal avaliable for charged products
- · High packing pressure
- · Self-contained and compact body with a wide range of configuration options:
- · Possible use on a wide range of applications
- · Easy and fast maintenance thanks to the clamp assembly

## **TECHNICAL DATA**

| Certificate            | 3.1 EN10204                 |
|------------------------|-----------------------------|
| Connection type        | Weld ends                   |
| Description            | PEEK PLUG                   |
| Housing                | T+L Body                    |
| Housing                | EPDM                        |
| Inner diameter         | 15.75 mm                    |
| Material quality       | 1.4404                      |
| Operating pressure max | 18 bar                      |
| Outer diameter         | 19.05 mm                    |
| Surface finish         | Indv.: RA 0,8μm Udv.: 1,2μm |