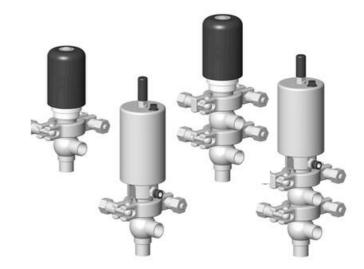

# **DEFINOX - DCX 3 & DCX 4 MINI**

Manual & Pneumatic

DE-MU019F21100 DCX4 mini, 3/4" T-L-body, Manual, PEEK/EPDM

- High packing pressure
- Independent and compact body
- Many configuration options
- Possible use on a wide range of applications

### PRODUCT DESCRIPTION

Definox Mini Seat Valves.

This seat valve design offers a wide range of options and variants.

Technical advantages:

- · From 1/2" to 1"
- · Fitted with PEEK plug as standard inert to chemical products
- · Welded or Clamp ends possible
- · Ergonomic handle with visual opening indicator
- · Elastomer seal avaliable for charged products
- · High packing pressure
- · Self-contained and compact body with a wide range of configuration options:
- · Possible use on a wide range of applications
- · Easy and fast maintenance thanks to the clamp assembly