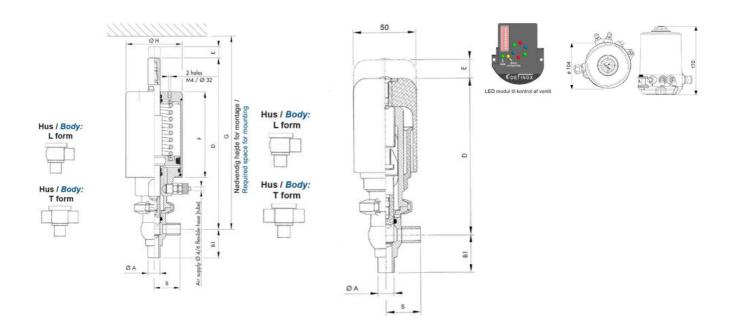

### PRODUCT DESCRIPTION

Definox Mini Seat Valves.

This seat valve design offers a wide range of options and variants.

Technical advantages:

- · From 1/2" to 1"
- · Fitted with PEEK plug as standard inert to chemical products
- · Welded or Clamp ends possible
- · Ergonomic handle with visual opening indicator
- · Elastomer seal avaliable for charged products
- · High packing pressure
- · Self-contained and compact body with a wide range of configuration options:
- · Possible use on a wide range of applications
- · Easy and fast maintenance thanks to the clamp assembly

## **TECHNICAL DATA**

| Certificate            | 3.1 EN10204                 |
|------------------------|-----------------------------|
| Connection type        | Weld ends                   |
| Description            | PEEK PLUG                   |
| Housing                | T+L Body                    |
| Housing                | EPDM                        |
| Inner diameter         | 15.75 mm                    |
| Material quality       | 1.4404                      |
| Operating pressure max | 18 bar                      |
| Outer diameter         | 19.05 mm                    |
| Surface finish         | Indv.: RA 0,8μm Udv.: 1,2μm |