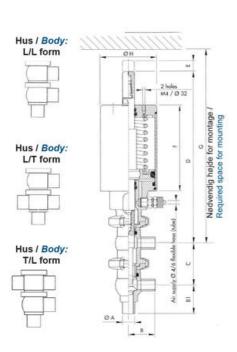

# **DEFINOX - DCX 3 & DCX 4 MINI**

Manual & Pneumatic

DE-MU019F21100 DCX4 mini, 3/4" T-L-body, Manual, PEEK/EPDM

- High packing pressure
- Independent and compact body
- Many configuration options
- Possible use on a wide range of applications

### PRODUCT DESCRIPTION

Definox Mini Seat Valves.

This seat valve design offers a wide range of options and variants.

Technical advantages:

- · From 1/2" to 1"
- · Fitted with PEEK plug as standard inert to chemical products
- · Welded or Clamp ends possible
- · Ergonomic handle with visual opening indicator
- · Elastomer seal avaliable for charged products
- · High packing pressure
- · Self-contained and compact body with a wide range of configuration options:
- · Possible use on a wide range of applications
- · Easy and fast maintenance thanks to the clamp assembly

## **TECHNICAL DATA**

| Certificate            | 3.1 EN10204                 |
|------------------------|-----------------------------|
| Connection type        | Weld ends                   |
| Description            | PEEK PLUG                   |
| Housing                | T+L Body                    |
| Housing                | EPDM                        |
| Inner diameter         | 15.75 mm                    |
| Material quality       | 1.4404                      |
| Operating pressure max | 18 bar                      |
| Outer diameter         | 19.05 mm                    |
| Surface finish         | Indv.: RA 0,8μm Udv.: 1,2μm |