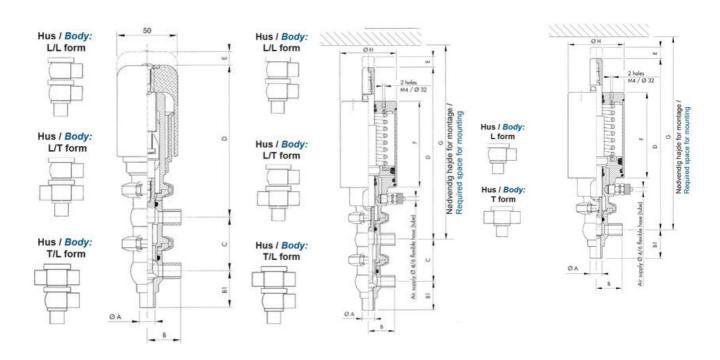

### PRODUCT DESCRIPTION

Definox Mini Seat Valves.

This seat valve design offers a wide range of options and variants.

Technical advantages:

- · From 1/2" to 1"
- · Fitted with PEEK plug as standard inert to chemical products
- · Welded or Clamp ends possible
- · Ergonomic handle with visual opening indicator
- · Elastomer seal avaliable for charged products
- · High packing pressure
- · Self-contained and compact body with a wide range of configuration options:
- · Possible use on a wide range of applications
- · Easy and fast maintenance thanks to the clamp assembly

## **TECHNICAL DATA**

| Certificate            | 3.1 EN10204                 |
|------------------------|-----------------------------|
| Connection type        | Weld ends                   |
| Description            | PEEK PLUG                   |
| Housing                | T+L Body                    |
| Housing                | EPDM                        |
| Inner diameter         | 15.75 mm                    |
| Material quality       | 1.4404                      |
| Operating pressure max | 18 bar                      |
| Outer diameter         | 19.05 mm                    |
| Surface finish         | Indv.: RA 0,8μm Udv.: 1,2μm |