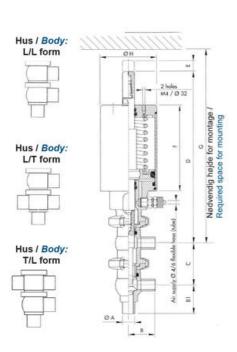

### PRODUCT DESCRIPTION

Definox Mini Seat Valves.

This seat valve design offers a wide range of options and variants.

Technical advantages:

- · From 1/2" to 1"
- · Fitted with PEEK plug as standard inert to chemical products
- · Welded or Clamp ends possible
- · Ergonomic handle with visual opening indicator
- · Elastomer seal avaliable for charged products
- · High packing pressure
- · Self-contained and compact body with a wide range of configuration options:
- · Possible use on a wide range of applications
- · Easy and fast maintenance thanks to the clamp assembly

## **TECHNICAL DATA**

| Certificate            | 3.1 EN10204                 |
|------------------------|-----------------------------|
| Connection type        | Weld ends                   |
| Description            | PEEK PLUG                   |
| Housing                | L+L Body                    |
| Housing                | EPDM                        |
| Inner diameter         | 15.75 mm                    |
| Material quality       | 1.4404                      |
| Operating pressure max | 18 bar                      |
| Outer diameter         | 19.05 mm                    |
| Surface finish         | Indv.: RA 0,8μm Udv.: 1,2μm |