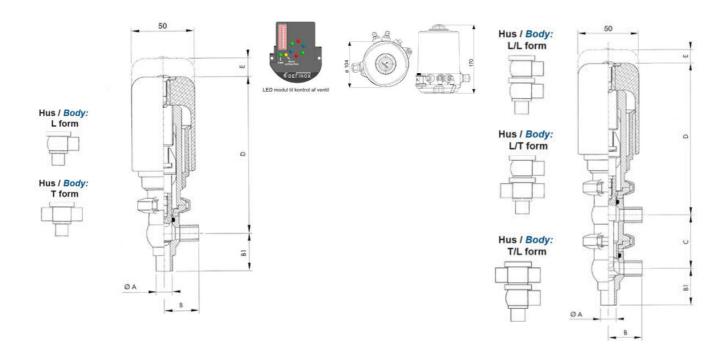

### PRODUCT DESCRIPTION

Definox Mini Seat Valves.

This seat valve design offers a wide range of options and variants.

Technical advantages:

- · From 1/2" to 1"
- · Fitted with PEEK plug as standard inert to chemical products
- · Welded or Clamp ends possible
- · Ergonomic handle with visual opening indicator
- · Elastomer seal avaliable for charged products
- · High packing pressure
- · Self-contained and compact body with a wide range of configuration options:
- · Possible use on a wide range of applications
- · Easy and fast maintenance thanks to the clamp assembly

## **TECHNICAL DATA**

| Certificate            | 3.1 EN10204                 |
|------------------------|-----------------------------|
| Connection type        | Weld ends                   |
| Description            | PEEK PLUG                   |
| Housing                | L+L Body                    |
| Housing                | EPDM                        |
| Inner diameter         | 15.75 mm                    |
| Material quality       | 1.4404                      |
| Operating pressure max | 18 bar                      |
| Outer diameter         | 19.05 mm                    |
| Surface finish         | Indv.: RA 0,8μm Udv.: 1,2μm |

| Temperature operational max | 140 °C |
|-----------------------------|--------|
| Temperature operational min | -5 °C  |
| Weight                      | 1.1 kg |