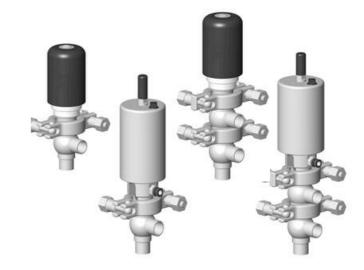

# **DEFINOX - DCX 3 & DCX 4 MINI**

Manual & Pneumatic

DE-MU019F11100 DCX4 mini, 3/4" L-L-body, Manual, PEEK/EPDM

- High packing pressure
- Independent and compact body
- Many configuration options
- Possible use on a wide range of applications

### PRODUCT DESCRIPTION

Definox Mini Seat Valves.

This seat valve design offers a wide range of options and variants.

Technical advantages:

- · From 1/2" to 1"
- · Fitted with PEEK plug as standard inert to chemical products
- · Welded or Clamp ends possible
- · Ergonomic handle with visual opening indicator
- · Elastomer seal avaliable for charged products
- · High packing pressure
- · Self-contained and compact body with a wide range of configuration options:
- · Possible use on a wide range of applications
- · Easy and fast maintenance thanks to the clamp assembly