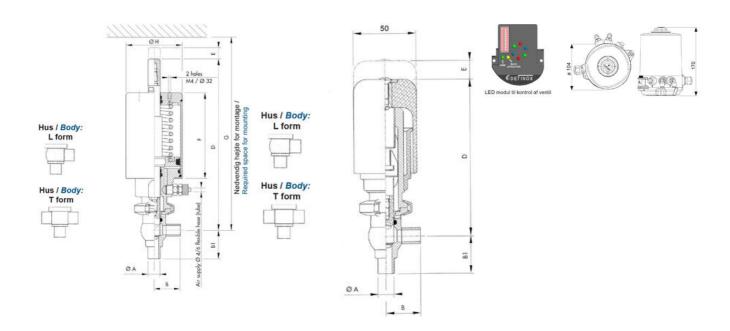

### PRODUCT DESCRIPTION

Definox Mini Seat Valves.

This seat valve design offers a wide range of options and variants.

Technical advantages:

- · From 1/2" to 1"
- · Fitted with PEEK plug as standard inert to chemical products
- · Welded or Clamp ends possible
- · Ergonomic handle with visual opening indicator
- · Elastomer seal avaliable for charged products
- · High packing pressure
- · Self-contained and compact body with a wide range of configuration options:
- · Possible use on a wide range of applications
- · Easy and fast maintenance thanks to the clamp assembly

## **TECHNICAL DATA**

| Certificate            | 3.1 EN10204                 |
|------------------------|-----------------------------|
| Connection type        | Weld ends                   |
| Description            | PEEK PLUG                   |
| Housing                | L+L Body                    |
| Housing                | EPDM                        |
| Inner diameter         | 15.75 mm                    |
| Material quality       | 1.4404                      |
| Operating pressure max | 18 bar                      |
| Outer diameter         | 19.05 mm                    |
| Surface finish         | Indv.: RA 0,8μm Udv.: 1,2μm |

| Temperature operational max | 140 °C |
|-----------------------------|--------|
| Temperature operational min | -5 °C  |
| Weight                      | 1.1 kg |