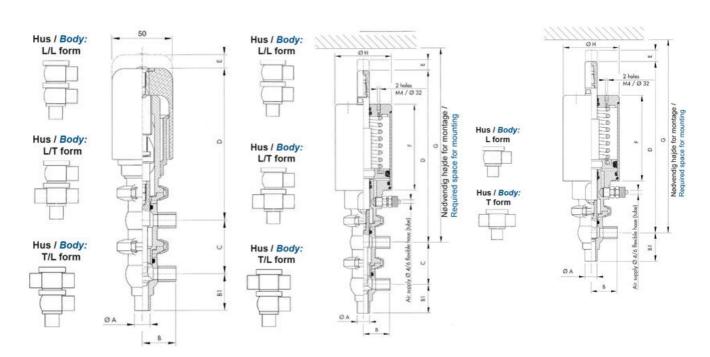

### PRODUCT DESCRIPTION

Definox Mini Seat Valves.

This seat valve design offers a wide range of options and variants.

Technical advantages:

- · From 1/2" to 1"
- · Fitted with PEEK plug as standard inert to chemical products
- · Welded or Clamp ends possible
- · Ergonomic handle with visual opening indicator
- · Elastomer seal avaliable for charged products
- · High packing pressure
- · Self-contained and compact body with a wide range of configuration options:
- · Possible use on a wide range of applications
- · Easy and fast maintenance thanks to the clamp assembly

## **TECHNICAL DATA**

| Certificate            | 3.1 EN10204                 |
|------------------------|-----------------------------|
| Connection type        | Weld ends                   |
| Description            | PEEK PLUG                   |
| Housing                | L+L Body                    |
| Housing                | EPDM                        |
| Inner diameter         | 15.75 mm                    |
| Material quality       | 1.4404                      |
| Operating pressure max | 18 bar                      |
| Outer diameter         | 19.05 mm                    |
| Surface finish         | Indv.: RA 0,8μm Udv.: 1,2μm |

| Temperature operational max | 140 °C |
|-----------------------------|--------|
| Temperature operational min | -5 °C  |
| Weight                      | 1.1 kg |