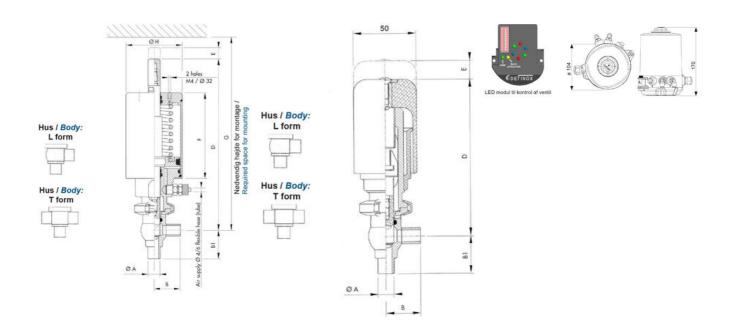

## PRODUCT DESCRIPTION

Definox Mini Seat Valves.

This seat valve design offers a wide range of options and variants.

Technical advantages:

- · From 1/2" to 1"
- · Fitted with PEEK plug as standard inert to chemical products
- · Welded or Clamp ends possible
- · Ergonomic handle with visual opening indicator
- · Elastomer seal avaliable for charged products
- · High packing pressure
- · Self-contained and compact body with a wide range of configuration options:
- · Possible use on a wide range of applications
- · Easy and fast maintenance thanks to the clamp assembly

## **TECHNICAL DATA**

| Certificate            | 3.1 EN10204                 |
|------------------------|-----------------------------|
| Connection type        | Weld ends                   |
| Description            | PEEK PLUG                   |
| Housing                | L+T Body                    |
| Housing                | EPDM                        |
| Inner diameter         | 9.4 mm                      |
| Material quality       | 1.4404                      |
| Operating pressure max | 18 bar                      |
| Outer diameter         | 12.7 mm                     |
| Surface finish         | Indv.: RA 0,8μm Udv.: 1,2μm |

| Temperature operational max | 140 °C |
|-----------------------------|--------|
| Temperature operational min | -5 °C  |
| Weight                      | 0.7 kg |