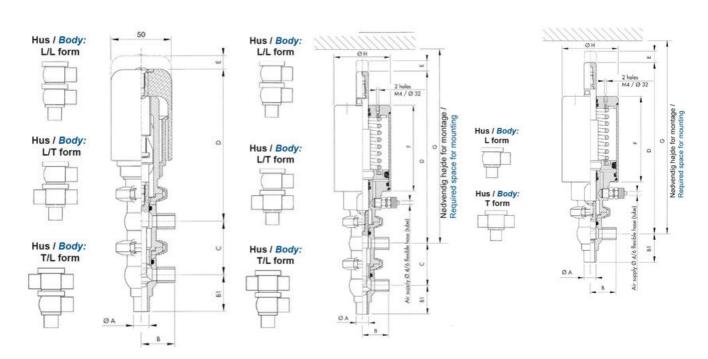

## PRODUCT DESCRIPTION

Definox Mini Seat Valves.

This seat valve design offers a wide range of options and variants.

Technical advantages:

- · From 1/2" to 1"
- · Fitted with PEEK plug as standard inert to chemical products
- · Welded or Clamp ends possible
- · Ergonomic handle with visual opening indicator
- · Elastomer seal avaliable for charged products
- · High packing pressure
- · Self-contained and compact body with a wide range of configuration options:
- · Possible use on a wide range of applications
- · Easy and fast maintenance thanks to the clamp assembly

## **TECHNICAL DATA**

| Certificate            | 3.1 EN10204                 |
|------------------------|-----------------------------|
| Connection type        | Weld ends                   |
| Description            | PEEK PLUG                   |
| Housing                | L+T Body                    |
| Housing                | EPDM                        |
| Inner diameter         | 9.4 mm                      |
| Material quality       | 1.4404                      |
| Operating pressure max | 18 bar                      |
| Outer diameter         | 12.7 mm                     |
| Surface finish         | Indv.: RA 0,8μm Udv.: 1,2μm |

| Temperature operational max | 140 °C |
|-----------------------------|--------|
| Temperature operational min | -5 °C  |
| Weight                      | 0.7 kg |