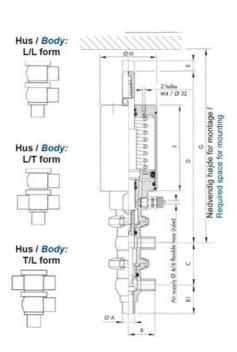

## **DEFINOX - DCX 3 & DCX 4 MINI**

Manual & Pneumatic

DE-MU012F31100 DCX4 mini, 1/2" L-T-body, Manual, PEEK/EPDM

- High packing pressure
- Independent and compact body
- Many configuration options
- Possible use on a wide range of applications

## PRODUCT DESCRIPTION

Definox Mini Seat Valves.

This seat valve design offers a wide range of options and variants.

Technical advantages:

- · From 1/2" to 1"
- · Fitted with PEEK plug as standard inert to chemical products
- · Welded or Clamp ends possible
- · Ergonomic handle with visual opening indicator
- · Elastomer seal avaliable for charged products
- · High packing pressure
- · Self-contained and compact body with a wide range of configuration options:
- · Possible use on a wide range of applications
- · Easy and fast maintenance thanks to the clamp assembly

## **TECHNICAL DATA**

| Certificate            | 3.1 EN10204                 |
|------------------------|-----------------------------|
| Connection type        | Weld ends                   |
| Description            | PEEK PLUG                   |
| Housing                | L+T Body                    |
| Housing                | EPDM                        |
| Inner diameter         | 9.4 mm                      |
| Material quality       | 1.4404                      |
| Operating pressure max | 18 bar                      |
| Outer diameter         | 12.7 mm                     |
| Surface finish         | Indv.: RA 0,8μm Udv.: 1,2μm |