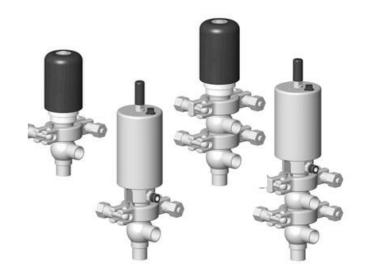

## **DEFINOX - DCX 3 & DCX 4 MINI**

Manual & Pneumatic

DE-MU012F31100 DCX4 mini, 1/2" L-T-body, Manual, PEEK/EPDM

- High packing pressure
- Independent and compact body
- Many configuration options
- Possible use on a wide range of applications

## PRODUCT DESCRIPTION

Definox Mini Seat Valves.

This seat valve design offers a wide range of options and variants.

Technical advantages:

- · From 1/2" to 1"
- · Fitted with PEEK plug as standard inert to chemical products
- · Welded or Clamp ends possible
- · Ergonomic handle with visual opening indicator
- · Elastomer seal avaliable for charged products
- · High packing pressure
- · Self-contained and compact body with a wide range of configuration options:
- · Possible use on a wide range of applications
- · Easy and fast maintenance thanks to the clamp assembly