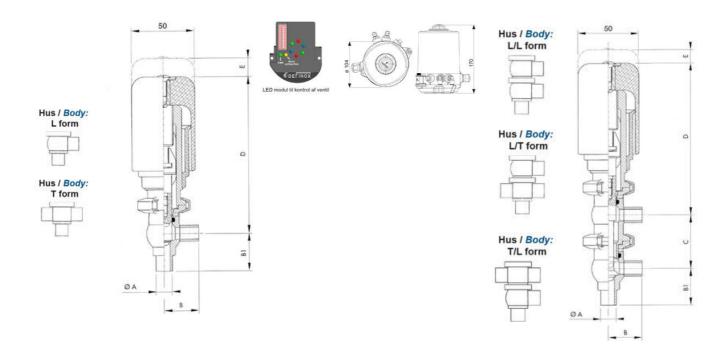

## PRODUCT DESCRIPTION

Definox Mini Seat Valves.

This seat valve design offers a wide range of options and variants.

Technical advantages:

- · From 1/2" to 1"
- · Fitted with PEEK plug as standard inert to chemical products
- · Welded or Clamp ends possible
- · Ergonomic handle with visual opening indicator
- · Elastomer seal avaliable for charged products
- · High packing pressure
- · Self-contained and compact body with a wide range of configuration options:
- · Possible use on a wide range of applications
- · Easy and fast maintenance thanks to the clamp assembly

## **TECHNICAL DATA**

| Certificate            | 3.1 EN10204                 |
|------------------------|-----------------------------|
| Connection type        | Weld ends                   |
| Description            | PEEK PLUG                   |
| Housing                | L+T Body                    |
| Housing                | EPDM                        |
| Inner diameter         | 9.4 mm                      |
| Material quality       | 1.4404                      |
| Operating pressure max | 18 bar                      |
| Outer diameter         | 12.7 mm                     |
| Surface finish         | Indv.: RA 0,8μm Udv.: 1,2μm |

| Temperature operational max | 140 °C |
|-----------------------------|--------|
| Temperature operational min | -5 °C  |
| Weight                      | 0.7 kg |