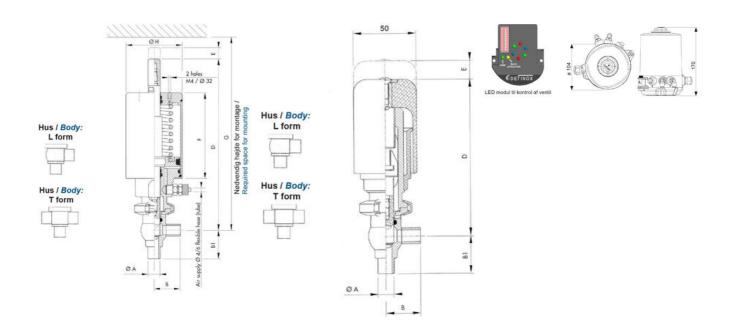

## PRODUCT DESCRIPTION

Definox Mini Seat Valves.

This seat valve design offers a wide range of options and variants.

Technical advantages:

- · From 1/2" to 1"
- · Fitted with PEEK plug as standard inert to chemical products
- · Welded or Clamp ends possible
- · Ergonomic handle with visual opening indicator
- · Elastomer seal avaliable for charged products
- · High packing pressure
- · Self-contained and compact body with a wide range of configuration options:
- · Possible use on a wide range of applications
- · Easy and fast maintenance thanks to the clamp assembly

## **TECHNICAL DATA**

| Certificate            | 3.1 EN10204                 |
|------------------------|-----------------------------|
| Connection type        | Weld ends                   |
| Description            | PEEK PLUG                   |
| Housing                | T+L Body                    |
| Housing                | EPDM                        |
| Inner diameter         | 9.4 mm                      |
| Material quality       | 1.4404                      |
| Operating pressure max | 18 bar                      |
| Outer diameter         | 12.7 mm                     |
| Surface finish         | Indv.: RA 0,8μm Udv.: 1,2μm |