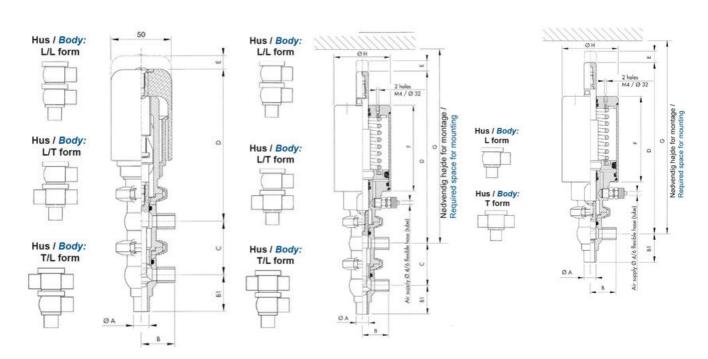

## PRODUCT DESCRIPTION

Definox Mini Seat Valves.

This seat valve design offers a wide range of options and variants.

Technical advantages:

- · From 1/2" to 1"
- · Fitted with PEEK plug as standard inert to chemical products
- · Welded or Clamp ends possible
- · Ergonomic handle with visual opening indicator
- · Elastomer seal avaliable for charged products
- · High packing pressure
- · Self-contained and compact body with a wide range of configuration options:
- · Possible use on a wide range of applications
- · Easy and fast maintenance thanks to the clamp assembly

## **TECHNICAL DATA**

| Certificate            | 3.1 EN10204                 |
|------------------------|-----------------------------|
| Connection type        | Weld ends                   |
| Description            | PEEK PLUG                   |
| Housing                | T+L Body                    |
| Housing                | EPDM                        |
| Inner diameter         | 9.4 mm                      |
| Material quality       | 1.4404                      |
| Operating pressure max | 18 bar                      |
| Outer diameter         | 12.7 mm                     |
| Surface finish         | Indv.: RA 0,8μm Udv.: 1,2μm |