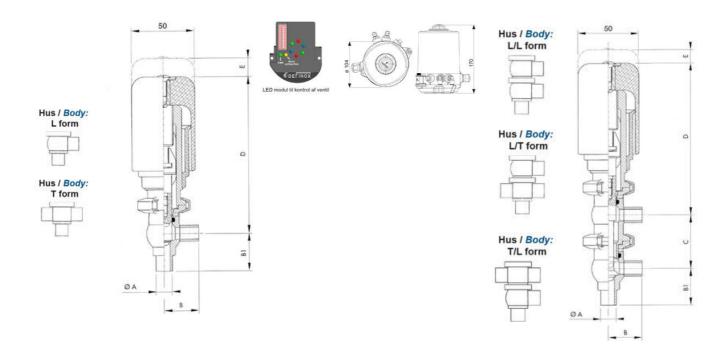

## PRODUCT DESCRIPTION

Definox Mini Seat Valves.

This seat valve design offers a wide range of options and variants.

Technical advantages:

- · From 1/2" to 1"
- · Fitted with PEEK plug as standard inert to chemical products
- · Welded or Clamp ends possible
- · Ergonomic handle with visual opening indicator
- · Elastomer seal avaliable for charged products
- · High packing pressure
- · Self-contained and compact body with a wide range of configuration options:
- · Possible use on a wide range of applications
- · Easy and fast maintenance thanks to the clamp assembly

## **TECHNICAL DATA**

| Certificate            | 3.1 EN10204                 |
|------------------------|-----------------------------|
| Connection type        | Weld ends                   |
| Description            | PEEK PLUG                   |
| Housing                | T+L Body                    |
| Housing                | EPDM                        |
| Inner diameter         | 9.4 mm                      |
| Material quality       | 1.4404                      |
| Operating pressure max | 18 bar                      |
| Outer diameter         | 12.7 mm                     |
| Surface finish         | Indv.: RA 0,8μm Udv.: 1,2μm |