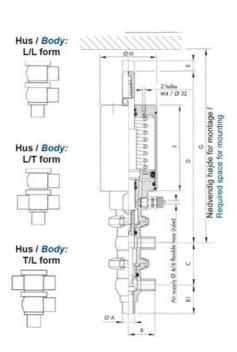

## **DEFINOX - DCX 3 & DCX 4 MINI**

Manual & Pneumatic

DE-MU012F21100 DCX4 mini, 1/2" T-L-body, Manual, PEEK/EPDM

- High packing pressure
- Independent and compact body
- Many configuration options
- Possible use on a wide range of applications

## PRODUCT DESCRIPTION

Definox Mini Seat Valves.

This seat valve design offers a wide range of options and variants.

Technical advantages:

- · From 1/2" to 1"
- · Fitted with PEEK plug as standard inert to chemical products
- · Welded or Clamp ends possible
- · Ergonomic handle with visual opening indicator
- · Elastomer seal avaliable for charged products
- · High packing pressure
- · Self-contained and compact body with a wide range of configuration options:
- · Possible use on a wide range of applications
- · Easy and fast maintenance thanks to the clamp assembly

## **TECHNICAL DATA**

| Certificate            | 3.1 EN10204                 |
|------------------------|-----------------------------|
| Connection type        | Weld ends                   |
| Description            | PEEK PLUG                   |
| Housing                | T+L Body                    |
| Housing                | EPDM                        |
| Inner diameter         | 9.4 mm                      |
| Material quality       | 1.4404                      |
| Operating pressure max | 18 bar                      |
| Outer diameter         | 12.7 mm                     |
| Surface finish         | Indv.: RA 0,8μm Udv.: 1,2μm |