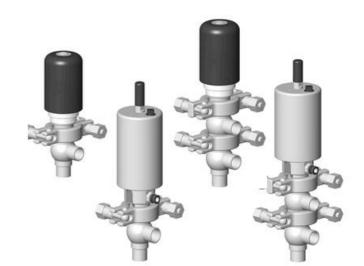

## **DEFINOX - DCX 3 & DCX 4 MINI**

Manual & Pneumatic

DE-MU012F21100 DCX4 mini, 1/2" T-L-body, Manual, PEEK/EPDM

- High packing pressure
- Independent and compact body
- Many configuration options
- Possible use on a wide range of applications

## PRODUCT DESCRIPTION

Definox Mini Seat Valves.

This seat valve design offers a wide range of options and variants.

Technical advantages:

- · From 1/2" to 1"
- · Fitted with PEEK plug as standard inert to chemical products
- · Welded or Clamp ends possible
- · Ergonomic handle with visual opening indicator
- · Elastomer seal avaliable for charged products
- · High packing pressure
- · Self-contained and compact body with a wide range of configuration options:
- · Possible use on a wide range of applications
- · Easy and fast maintenance thanks to the clamp assembly