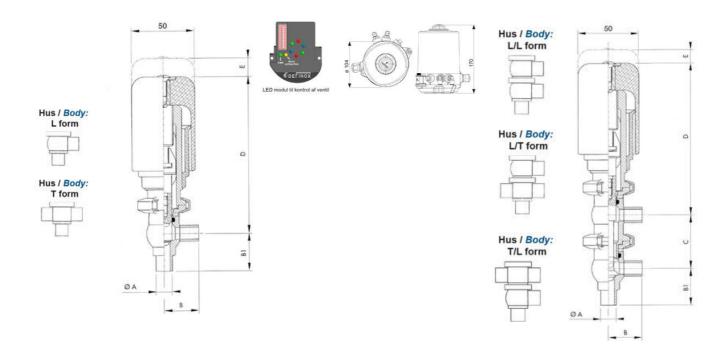

### PRODUCT DESCRIPTION

Definox Mini Seat Valves.

This seat valve design offers a wide range of options and variants.

Technical advantages:

- · From 1/2" to 1"
- · Fitted with PEEK plug as standard inert to chemical products
- · Welded or Clamp ends possible
- · Ergonomic handle with visual opening indicator
- · Elastomer seal avaliable for charged products
- · High packing pressure
- · Self-contained and compact body with a wide range of configuration options:
- · Possible use on a wide range of applications
- · Easy and fast maintenance thanks to the clamp assembly

## **TECHNICAL DATA**

| Certificate            | 3.1 EN10204                 |
|------------------------|-----------------------------|
| Connection type        | Weld ends                   |
| Description            | PEEK PLUG                   |
| Housing                | T Body                      |
| Housing                | EPDM                        |
| Inner diameter         | 22.1 mm                     |
| Material quality       | 1.4404                      |
| Operating pressure max | 18 bar                      |
| Outer diameter         | 25.4 mm                     |
| Surface finish         | Indv.: RA 0,8μm Udv.: 1,2μm |
|                        |                             |

| Temperature operational max | 140 °C |
|-----------------------------|--------|
| Temperature operational min | -5 °C  |
| Weight                      | 1.9 kg |