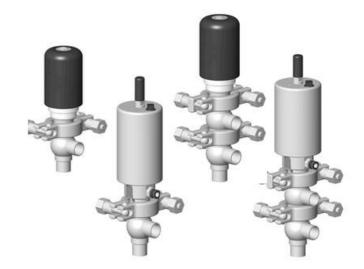

# **DEFINOX - DCX 3 & DCX 4 MINI**

Manual & Pneumatic

DE-NU025F21100 DCX3 mini, 1" T-body, Manual, PEEK/EPDM

- · High packing pressure
- Independent and compact body
- Many configuration options
- Possible use on a wide range of applications

### PRODUCT DESCRIPTION

Definox Mini Seat Valves.

This seat valve design offers a wide range of options and variants.

Technical advantages:

- · From 1/2" to 1"
- · Fitted with PEEK plug as standard inert to chemical products
- · Welded or Clamp ends possible
- · Ergonomic handle with visual opening indicator
- · Elastomer seal avaliable for charged products
- · High packing pressure
- · Self-contained and compact body with a wide range of configuration options:
- · Possible use on a wide range of applications
- · Easy and fast maintenance thanks to the clamp assembly