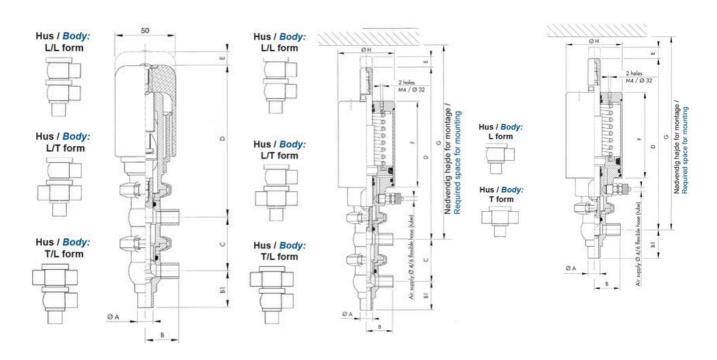

### PRODUCT DESCRIPTION

Definox Mini Seat Valves.

This seat valve design offers a wide range of options and variants.

Technical advantages:

- · From 1/2" to 1"
- · Fitted with PEEK plug as standard inert to chemical products
- · Welded or Clamp ends possible
- · Ergonomic handle with visual opening indicator
- · Elastomer seal avaliable for charged products
- · High packing pressure
- · Self-contained and compact body with a wide range of configuration options:
- · Possible use on a wide range of applications
- · Easy and fast maintenance thanks to the clamp assembly

## **TECHNICAL DATA**

| Certificate            | 3.1 EN10204                 |
|------------------------|-----------------------------|
| Connection type        | Weld ends                   |
| Description            | PEEK PLUG                   |
| Housing                | T Body                      |
| Housing                | EPDM                        |
| Inner diameter         | 22.1 mm                     |
| Material quality       | 1.4404                      |
| Operating pressure max | 18 bar                      |
| Outer diameter         | 25.4 mm                     |
| Surface finish         | Indv.: RA 0,8μm Udv.: 1,2μm |
|                        |                             |

| Temperature operational max | 140 °C |
|-----------------------------|--------|
| Temperature operational min | -5 °C  |
| Weight                      | 1.9 kg |