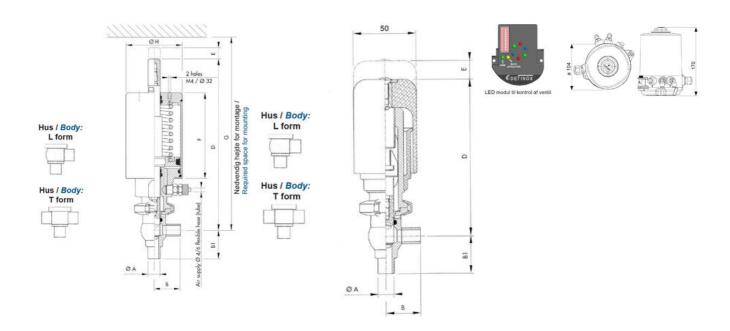

### PRODUCT DESCRIPTION

Definox Mini Seat Valves.

This seat valve design offers a wide range of options and variants.

Technical advantages:

- · From 1/2" to 1"
- · Fitted with PEEK plug as standard inert to chemical products
- · Welded or Clamp ends possible
- · Ergonomic handle with visual opening indicator
- · Elastomer seal avaliable for charged products
- · High packing pressure
- · Self-contained and compact body with a wide range of configuration options:
- · Possible use on a wide range of applications
- · Easy and fast maintenance thanks to the clamp assembly

## **TECHNICAL DATA**

| Certificate            | 3.1 EN10204                 |
|------------------------|-----------------------------|
| Connection type        | Weld ends                   |
| Description            | PEEK PLUG                   |
| Housing                | T Body                      |
| Housing                | EPDM                        |
| Inner diameter         | 22.1 mm                     |
| Material quality       | 1.4404                      |
| Operating pressure max | 18 bar                      |
| Outer diameter         | 25.4 mm                     |
| Surface finish         | Indv.: RA 0,8μm Udv.: 1,2μm |
|                        |                             |

| Temperature operational max | 140 °C |
|-----------------------------|--------|
| Temperature operational min | -5 °C  |
| Weight                      | 1.9 kg |