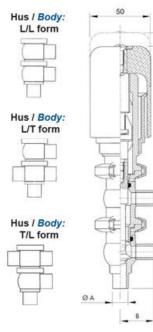

## **TECHNICAL DATA**

| Certificate            | 3.1 EN10204                 |
|------------------------|-----------------------------|
| Connection type        | Weld ends                   |
| Description            | PEEK PLUG                   |
| Housing                | L Body                      |
| Housing                | EPDM                        |
| Inner diameter         | 22.1 mm                     |
| Material quality       | 1.4404                      |
| Operating pressure max | 18 bar                      |
| Outer diameter         | 25.4 mm                     |
| Surface finish         | Indv.: RA 0,8µm Udv.: 1,2µm |