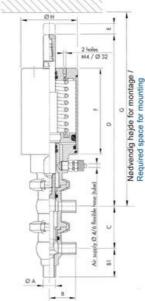

## **TECHNICAL DATA**

| Certificate            | 3.1 EN10204                 |
|------------------------|-----------------------------|
| Connection type        | Weld ends                   |
| Description            | PEEK PLUG                   |
| Housing                | L Body                      |
| Housing                | EPDM                        |
| Inner diameter         | 22.1 mm                     |
| Material quality       | 1.4404                      |
| Operating pressure max | 18 bar                      |
| Outer diameter         | 25.4 mm                     |
| Surface finish         | Indv.: RA 0,8µm Udv.: 1,2µm |

| Temperature operational max | 140 °C |
|-----------------------------|--------|
| Temperature operational min | -5 °C  |
| Weight                      | 1.9 kg |

ØH

Hus / Body:

L form

в

LED modul til kontrol af ventil