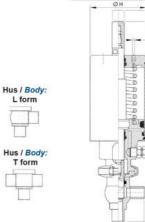

## **TECHNICAL DATA**

| Certificate            | 3.1 EN10204                 |
|------------------------|-----------------------------|
| Connection type        | Weld ends                   |
| Description            | PEEK PLUG                   |
| Housing                | L Body                      |
| Housing                | EPDM                        |
| Inner diameter         | 22.1 mm                     |
| Material quality       | 1.4404                      |
| Operating pressure max | 18 bar                      |
| Outer diameter         | 25.4 mm                     |
| Surface finish         | Indv.: RA 0,8µm Udv.: 1,2µm |