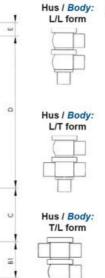

## **TECHNICAL DATA**

| Certificate            | 3.1 EN10204                 |
|------------------------|-----------------------------|
| Connection type        | Weld ends                   |
| Description            | PEEK PLUG                   |
| Housing                | L Body                      |
| Housing                | EPDM                        |
| Inner diameter         | 22.1 mm                     |
| Material quality       | 1.4404                      |
| Operating pressure max | 18 bar                      |
| Outer diameter         | 25.4 mm                     |
| Surface finish         | Indv.: RA 0,8µm Udv.: 1,2µm |