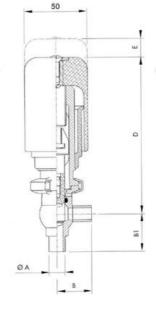

## **TECHNICAL DATA**

| Certificate            | 3.1 EN10204                 |
|------------------------|-----------------------------|
| Connection type        | Weld ends                   |
| Description            | PEEK PLUG                   |
| Housing                | L Body                      |
| Housing                | EPDM                        |
| Inner diameter         | 22.1 mm                     |
| Material quality       | 1.4404                      |
| Operating pressure max | 18 bar                      |
| Outer diameter         | 25.4 mm                     |
| Surface finish         | Indv.: RA 0,8µm Udv.: 1,2µm |

| Temperature operational max | 140 °C |
|-----------------------------|--------|
| Temperature operational min | -5 °C  |
| Weight                      | 1.9 kg |

ØH

Hus / Body:

L form

в

LED modul til kontrol af ventil