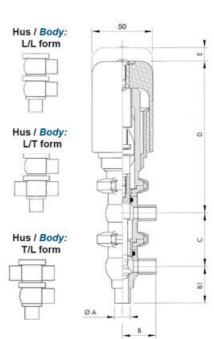

## **TECHNICAL DATA**

| Certificate            | 3.1 EN10204                 |
|------------------------|-----------------------------|
| Connection type        | Weld ends                   |
| Description            | PEEK PLUG                   |
| Housing                | L Body                      |
| Housing                | EPDM                        |
| Inner diameter         | 22.1 mm                     |
| Material quality       | 1.4404                      |
| Operating pressure max | 18 bar                      |
| Outer diameter         | 25.4 mm                     |
| Surface finish         | Indv.: RA 0,8µm Udv.: 1,2µm |

| Temperature operational max | 140 °C |
|-----------------------------|--------|
| Temperature operational min | -5 °C  |
| Weight                      | 1.9 kg |

ØH

Hus / Body:

L form

в

LED modul til kontrol af ventil