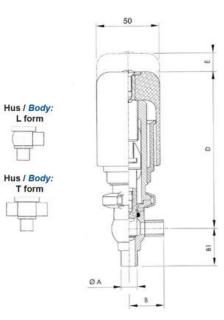

## **TECHNICAL DATA**

| Certificate            | 3.1 EN10204                 |
|------------------------|-----------------------------|
| Connection type        | Weld ends                   |
| Description            | PEEK PLUG                   |
| Housing                | L Body                      |
| Housing                | EPDM                        |
| Inner diameter         | 22.1 mm                     |
| Material quality       | 1.4404                      |
| Operating pressure max | 18 bar                      |
| Outer diameter         | 25.4 mm                     |
| Surface finish         | Indv.: RA 0,8µm Udv.: 1,2µm |