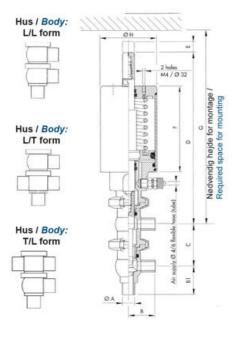

## **TECHNICAL DATA**

| Certificate            | 3.1 EN10204                 |
|------------------------|-----------------------------|
| Connection type        | Weld ends                   |
| Description            | PEEK PLUG                   |
| Housing                | L Body                      |
| Housing                | EPDM                        |
| Inner diameter         | 22.1 mm                     |
| Material quality       | 1.4404                      |
| Operating pressure max | 18 bar                      |
| Outer diameter         | 25.4 mm                     |
| Surface finish         | Indv.: RA 0,8µm Udv.: 1,2µm |

| Temperature operational max | 140 °C |
|-----------------------------|--------|
| Temperature operational min | -5 °C  |
| Weight                      | 1.9 kg |

ØH

Hus / Body:

L form

в

LED modul til kontrol af ventil