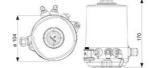

## **DEFINOX - DCX 3 & DCX 4 MINI**

Manual & Pneumatic

DE-NU025F11100 DCX3 mini, 1" L-body, Manual, PEEK/EPDM

- High packing pressure
- Independent and compact body
- Many configuration options
- · Possible use on a wide range of applications

## PRODUCT DESCRIPTION

Definox Mini Seat Valves.

This seat valve design offers a wide range of options and variants.

Technical advantages:

- · From 1/2" to 1"
- $\cdot$  Fitted with PEEK plug as standard inert to chemical products
- $\cdot$  Welded or Clamp ends possible
- $\cdot$  Ergonomic handle with visual opening indicator
- $\cdot$  Elastomer seal avaliable for charged products
- · High packing pressure
- $\cdot$  Self-contained and compact body with a wide range of configuration options:
- · Possible use on a wide range of applications
- · Easy and fast maintenance thanks to the clamp assembly