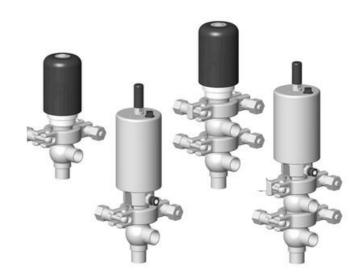

## **DEFINOX - DCX 3 & DCX 4 MINI**

Manual & Pneumatic

DE-NU025F11100 DCX3 mini, 1" L-body, Manual, PEEK/EPDM

- High packing pressure
- Independent and compact body
- Many configuration options
- · Possible use on a wide range of applications

## PRODUCT DESCRIPTION

Definox Mini Seat Valves.

This seat valve design offers a wide range of options and variants.

Technical advantages:

- · From 1/2" to 1"
- $\cdot$  Fitted with PEEK plug as standard inert to chemical products
- $\cdot$  Welded or Clamp ends possible
- $\cdot$  Ergonomic handle with visual opening indicator
- $\cdot$  Elastomer seal avaliable for charged products
- · High packing pressure
- $\cdot$  Self-contained and compact body with a wide range of configuration options:
- · Possible use on a wide range of applications
- · Easy and fast maintenance thanks to the clamp assembly