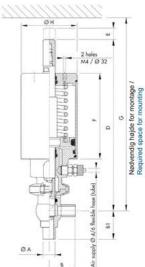

## **TECHNICAL DATA**

| Certificate            | 3.1 EN10204                 |
|------------------------|-----------------------------|
| Connection type        | Weld ends                   |
| Description            | PEEK PLUG                   |
| Housing                | L Body                      |
| Housing                | EPDM                        |
| Inner diameter         | 22.1 mm                     |
| Material quality       | 1.4404                      |
| Operating pressure max | 18 bar                      |
| Outer diameter         | 25.4 mm                     |
| Surface finish         | Indv.: RA 0,8µm Udv.: 1,2µm |

| Temperature operational max | 140 °C |
|-----------------------------|--------|
| Temperature operational min | -5 °C  |
| Weight                      | 1.9 kg |

ØH

Hus / Body:

L form

в

LED modul til kontrol af ventil