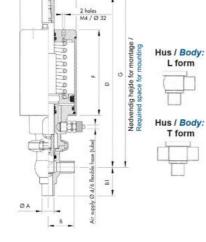

## **TECHNICAL DATA**

| Certificate            | 3.1 EN10204                 |
|------------------------|-----------------------------|
| Connection type        | Weld ends                   |
| Description            | PEEK PLUG                   |
| Housing                | L Body                      |
| Housing                | EPDM                        |
| Inner diameter         | 22.1 mm                     |
| Material quality       | 1.4404                      |
| Operating pressure max | 18 bar                      |
| Outer diameter         | 25.4 mm                     |
| Surface finish         | Indv.: RA 0,8µm Udv.: 1,2µm |

| Temperature operational max | 140 °C |
|-----------------------------|--------|
| Temperature operational min | -5 °C  |
| Weight                      | 1.9 kg |

ØH

Hus / Body:

L form

в

LED modul til kontrol af ventil