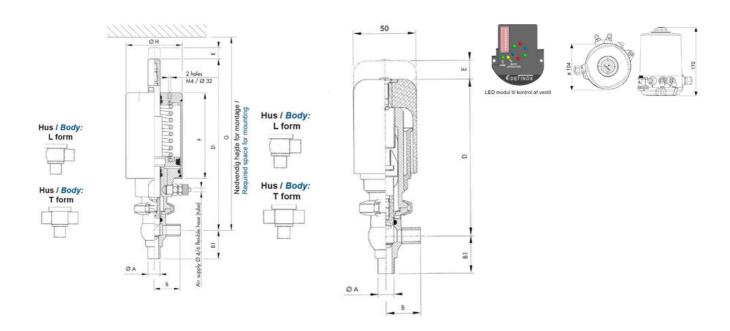

## PRODUCT DESCRIPTION

Definox Mini Seat Valves.

This seat valve design offers a wide range of options and variants.

Technical advantages:

- · From 1/2" to 1"
- · Fitted with PEEK plug as standard inert to chemical products
- · Welded or Clamp ends possible
- · Ergonomic handle with visual opening indicator
- $\cdot$  Elastomer seal avaliable for charged products
- · High packing pressure
- · Self-contained and compact body with a wide range of configuration options:
- $\cdot$  Possible use on a wide range of applications
- · Easy and fast maintenance thanks to the clamp assembly

## **TECHNICAL DATA**

| Certificate            | 3.1 EN10204                 |
|------------------------|-----------------------------|
| Connection type        | Weld ends                   |
| Description            | PEEK PLUG                   |
| Housing                | T Body                      |
| Housing                | EPDM                        |
| Inner diameter         | 9.4 mm                      |
| Material quality       | 1.4404                      |
| Operating pressure max | 18 bar                      |
| Outer diameter         | 12.7 mm                     |
| Surface finish         | Indv.: RA 0,8µm Udv.: 1,2µm |

| Temperature operational max | 140 °C |
|-----------------------------|--------|
| Temperature operational min | -5 °C  |
| Weight                      | 0.6 kg |