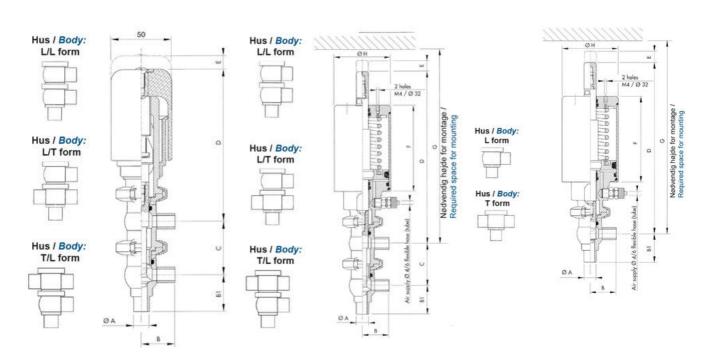

## PRODUCT DESCRIPTION

Definox Mini Seat Valves.

This seat valve design offers a wide range of options and variants.

Technical advantages:

- · From 1/2" to 1"
- · Fitted with PEEK plug as standard inert to chemical products
- · Welded or Clamp ends possible
- · Ergonomic handle with visual opening indicator
- $\cdot$  Elastomer seal avaliable for charged products
- · High packing pressure
- · Self-contained and compact body with a wide range of configuration options:
- $\cdot$  Possible use on a wide range of applications
- · Easy and fast maintenance thanks to the clamp assembly

## **TECHNICAL DATA**

| Certificate            | 3.1 EN10204                 |
|------------------------|-----------------------------|
| Connection type        | Weld ends                   |
| Description            | PEEK PLUG                   |
| Housing                | T Body                      |
| Housing                | EPDM                        |
| Inner diameter         | 9.4 mm                      |
| Material quality       | 1.4404                      |
| Operating pressure max | 18 bar                      |
| Outer diameter         | 12.7 mm                     |
| Surface finish         | Indv.: RA 0,8µm Udv.: 1,2µm |

| Temperature operational max | 140 °C |
|-----------------------------|--------|
| Temperature operational min | -5 °C  |
| Weight                      | 0.6 kg |