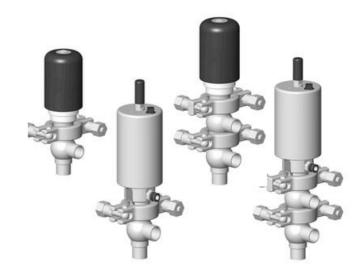

## **DEFINOX - DCX 3 & DCX 4 MINI**

Manual & Pneumatic

DE-NU012F21100 DCX3 mini, ½" T-body, Manual, PEEK/EPDM

- High packing pressure
- Independent and compact body
- Many configuration options
- Possible use on a wide range of applications

## PRODUCT DESCRIPTION

Definox Mini Seat Valves.

This seat valve design offers a wide range of options and variants.

Technical advantages:

- · From 1/2" to 1"
- · Fitted with PEEK plug as standard inert to chemical products
- · Welded or Clamp ends possible
- · Ergonomic handle with visual opening indicator
- $\cdot$  Elastomer seal avaliable for charged products
- · High packing pressure
- · Self-contained and compact body with a wide range of configuration options:
- $\cdot$  Possible use on a wide range of applications
- · Easy and fast maintenance thanks to the clamp assembly