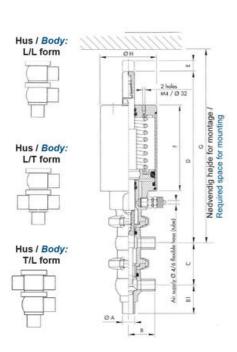

## PRODUCT DESCRIPTION

Definox Mini Seat Valves.

This seat valve design offers a wide range of options and variants.

Technical advantages:

- · From 1/2" to 1"
- · Fitted with PEEK plug as standard inert to chemical products
- · Welded or Clamp ends possible
- · Ergonomic handle with visual opening indicator
- $\cdot$  Elastomer seal avaliable for charged products
- · High packing pressure
- · Self-contained and compact body with a wide range of configuration options:
- $\cdot$  Possible use on a wide range of applications
- · Easy and fast maintenance thanks to the clamp assembly

## **TECHNICAL DATA**

| Certificate            | 3.1 EN10204                 |
|------------------------|-----------------------------|
| Connection type        | Weld ends                   |
| Description            | PEEK PLUG                   |
| Housing                | T Body                      |
| Housing                | EPDM                        |
| Inner diameter         | 9.4 mm                      |
| Material quality       | 1.4404                      |
| Operating pressure max | 18 bar                      |
| Outer diameter         | 12.7 mm                     |
| Surface finish         | Indv.: RA 0,8µm Udv.: 1,2µm |