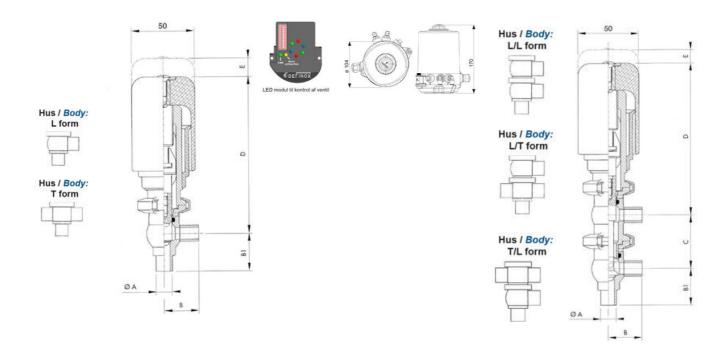

## PRODUCT DESCRIPTION

Definox Mini Seat Valves.

This seat valve design offers a wide range of options and variants.

Technical advantages:

- · From 1/2" to 1"
- · Fitted with PEEK plug as standard inert to chemical products
- · Welded or Clamp ends possible
- · Ergonomic handle with visual opening indicator
- $\cdot$  Elastomer seal avaliable for charged products
- · High packing pressure
- · Self-contained and compact body with a wide range of configuration options:
- $\cdot$  Possible use on a wide range of applications
- · Easy and fast maintenance thanks to the clamp assembly

## **TECHNICAL DATA**

| Certificate            | 3.1 EN10204                 |
|------------------------|-----------------------------|
| Connection type        | Weld ends                   |
| Description            | PEEK PLUG                   |
| Housing                | T Body                      |
| Housing                | EPDM                        |
| Inner diameter         | 9.4 mm                      |
| Material quality       | 1.4404                      |
| Operating pressure max | 18 bar                      |
| Outer diameter         | 12.7 mm                     |
| Surface finish         | Indv.: RA 0,8µm Udv.: 1,2µm |

| Temperature operational max | 140 °C |
|-----------------------------|--------|
| Temperature operational min | -5 °C  |
| Weight                      | 0.6 kg |