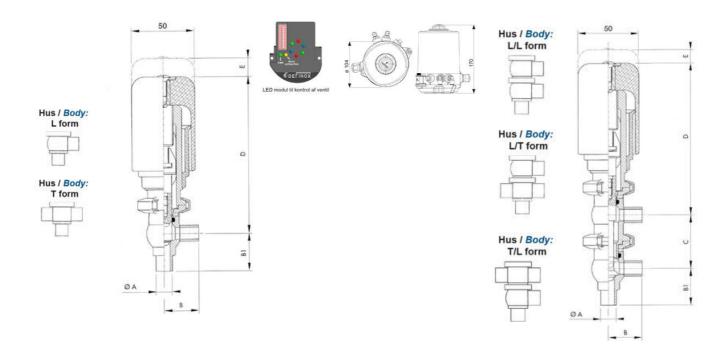

### PRODUCT DESCRIPTION

Definox Mini Seat Valves.

This seat valve design offers a wide range of options and variants.

Technical advantages:

- · From 1/2" to 1"
- · Fitted with PEEK plug as standard inert to chemical products
- · Welded or Clamp ends possible
- · Ergonomic handle with visual opening indicator
- · Elastomer seal avaliable for charged products
- · High packing pressure
- · Self-contained and compact body with a wide range of configuration options:
- · Possible use on a wide range of applications
- · Easy and fast maintenance thanks to the clamp assembly

## **TECHNICAL DATA**

| Certificate            | 3.1 EN10204                 |
|------------------------|-----------------------------|
| Connection type        | Weld ends                   |
| Description            | PEEK PLUG                   |
| Housing                | L Body                      |
| Housing                | EPDM                        |
| Inner diameter         | 9.4 mm                      |
| Material quality       | 1.4404                      |
| Operating pressure max | 18 bar                      |
| Outer diameter         | 12.7 mm                     |
| Surface finish         | Indv.: RA 0,8μm Udv.: 1,2μm |