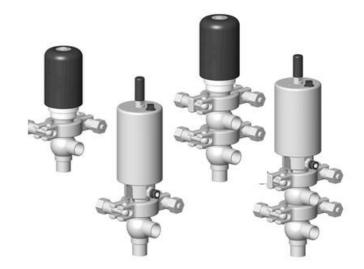

# **DEFINOX - DCX 3 & DCX 4 MINI**

Manual & Pneumatic

DE-NU012F11100 DCX3 mini, 1/2" L-body, Manual, PEEK/EPDM

- · High packing pressure
- Independent and compact body
- Many configuration options
- Possible use on a wide range of applications

### PRODUCT DESCRIPTION

Definox Mini Seat Valves.

This seat valve design offers a wide range of options and variants.

Technical advantages:

- · From 1/2" to 1"
- · Fitted with PEEK plug as standard inert to chemical products
- · Welded or Clamp ends possible
- · Ergonomic handle with visual opening indicator
- · Elastomer seal avaliable for charged products
- · High packing pressure
- · Self-contained and compact body with a wide range of configuration options:
- · Possible use on a wide range of applications
- · Easy and fast maintenance thanks to the clamp assembly