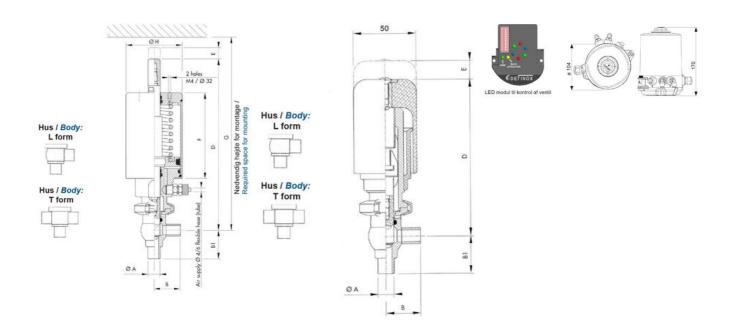

### PRODUCT DESCRIPTION

Definox Mini Seat Valves.

This seat valve design offers a wide range of options and variants.

Technical advantages:

- · From 1/2" to 1"
- · Fitted with PEEK plug as standard inert to chemical products
- · Welded or Clamp ends possible
- · Ergonomic handle with visual opening indicator
- · Elastomer seal avaliable for charged products
- · High packing pressure
- · Self-contained and compact body with a wide range of configuration options:
- · Possible use on a wide range of applications
- · Easy and fast maintenance thanks to the clamp assembly

## **TECHNICAL DATA**

| Certificate            | 3.1 EN10204                 |
|------------------------|-----------------------------|
| Connection type        | Weld ends                   |
| Description            | PEEK PLUG                   |
| Housing                | L Body                      |
| Housing                | EPDM                        |
| Inner diameter         | 9.4 mm                      |
| Material quality       | 1.4404                      |
| Operating pressure max | 18 bar                      |
| Outer diameter         | 12.7 mm                     |
| Surface finish         | Indv.: RA 0,8μm Udv.: 1,2μm |