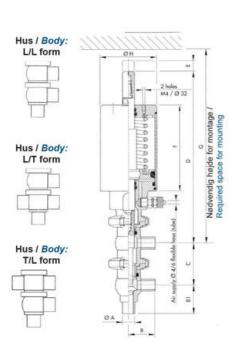

### PRODUCT DESCRIPTION

Definox Mini Seat Valves.

This seat valve design offers a wide range of options and variants.

Technical advantages:

- · From 1/2" to 1"
- · Fitted with PEEK plug as standard inert to chemical products
- · Welded or Clamp ends possible
- · Ergonomic handle with visual opening indicator
- · Elastomer seal avaliable for charged products
- · High packing pressure
- · Self-contained and compact body with a wide range of configuration options:
- · Possible use on a wide range of applications
- · Easy and fast maintenance thanks to the clamp assembly

## **TECHNICAL DATA**

| Certificate            | 3.1 EN10204                 |
|------------------------|-----------------------------|
| Connection type        | Weld ends                   |
| Description            | PEEK PLUG                   |
| Housing                | L Body                      |
| Housing                | EPDM                        |
| Inner diameter         | 9.4 mm                      |
| Material quality       | 1.4404                      |
| Operating pressure max | 18 bar                      |
| Outer diameter         | 12.7 mm                     |
| Surface finish         | Indv.: RA 0,8μm Udv.: 1,2μm |