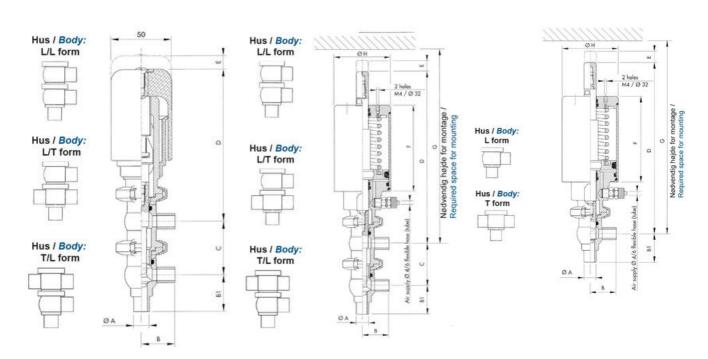

### PRODUCT DESCRIPTION

Definox Mini Seat Valves.

This seat valve design offers a wide range of options and variants.

Technical advantages:

- · From 1/2" to 1"
- · Fitted with PEEK plug as standard inert to chemical products
- · Welded or Clamp ends possible
- · Ergonomic handle with visual opening indicator
- · Elastomer seal avaliable for charged products
- · High packing pressure
- · Self-contained and compact body with a wide range of configuration options:
- · Possible use on a wide range of applications
- · Easy and fast maintenance thanks to the clamp assembly

## **TECHNICAL DATA**

| Certificate            | 3.1 EN10204                 |
|------------------------|-----------------------------|
| Connection type        | Weld ends                   |
| Description            | PEEK PLUG                   |
| Housing                | L Body                      |
| Housing                | EPDM                        |
| Inner diameter         | 9.4 mm                      |
| Material quality       | 1.4404                      |
| Operating pressure max | 18 bar                      |
| Outer diameter         | 12.7 mm                     |
| Surface finish         | Indv.: RA 0,8μm Udv.: 1,2μm |