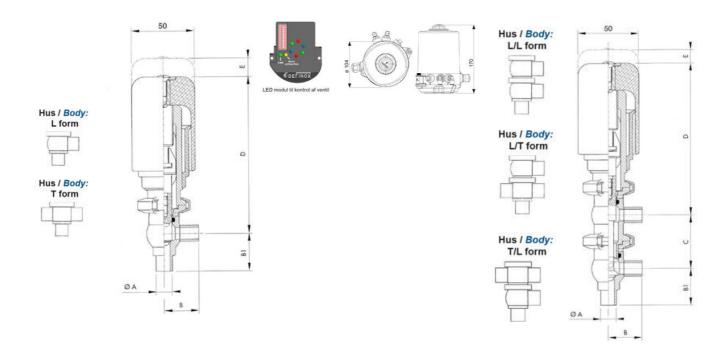

### PRODUCT DESCRIPTION

Definox Mini Seat Valves.

This seat valve design offers a wide range of options and variants.

Technical advantages:

- · From 1/2" to 1"
- · Fitted with PEEK plug as standard inert to chemical products
- · Welded or Clamp ends possible
- · Ergonomic handle with visual opening indicator
- · Elastomer seal avaliable for charged products
- · High packing pressure
- · Self-contained and compact body with a wide range of configuration options:
- · Possible use on a wide range of applications
- · Easy and fast maintenance thanks to the clamp assembly

## **TECHNICAL DATA**

| Certificate            | 3.1 EN10204                 |
|------------------------|-----------------------------|
| Connection type        | Weld ends                   |
| Description            | PEEK PLUG                   |
| Housing                | T Body                      |
| Housing                | EPDM                        |
| Inner diameter         | 22.1 mm                     |
| Material quality       | 1.4404                      |
| Operating pressure max | 18 bar                      |
| Outer diameter         | 25.4 mm                     |
| Surface finish         | Indv.: RA 0,8μm Udv.: 1,2μm |

| Temperature operational max | 140 °C |
|-----------------------------|--------|
| Temperature operational min | -5 °C  |
| Weight                      | 1.9 kg |