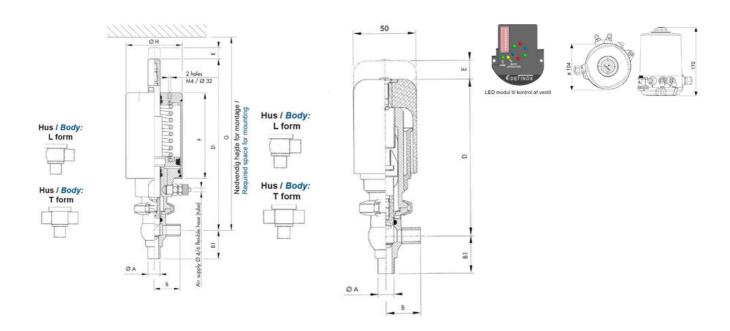

### PRODUCT DESCRIPTION

Definox Mini Seat Valves.

This seat valve design offers a wide range of options and variants.

Technical advantages:

- · From 1/2" to 1"
- · Fitted with PEEK plug as standard inert to chemical products
- · Welded or Clamp ends possible
- · Ergonomic handle with visual opening indicator
- · Elastomer seal avaliable for charged products
- · High packing pressure
- · Self-contained and compact body with a wide range of configuration options:
- · Possible use on a wide range of applications
- · Easy and fast maintenance thanks to the clamp assembly

## **TECHNICAL DATA**

| Certificate            | 3.1 EN10204                 |
|------------------------|-----------------------------|
| Connection type        | Weld ends                   |
| Description            | PEEK PLUG                   |
| Housing                | T Body                      |
| Housing                | EPDM                        |
| Inner diameter         | 22.1 mm                     |
| Material quality       | 1.4404                      |
| Operating pressure max | 18 bar                      |
| Outer diameter         | 25.4 mm                     |
| Surface finish         | Indv.: RA 0,8μm Udv.: 1,2μm |

| Temperature operational max | 140 °C |
|-----------------------------|--------|
| Temperature operational min | -5 °C  |
| Weight                      | 1.9 kg |