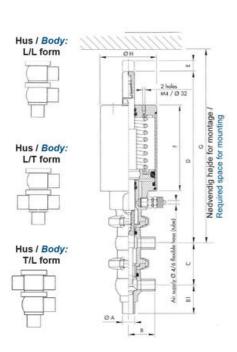

# **DEFINOX - DCX 3 & DCX 4 MINI**

Manual & Pneumatic

DE-NU025A21100 DCX3 mini, 1" T-body, NC pneumatic, PEEK/EPDM

- High packing pressure
- Independent and compact body
- Many configuration options
- Possible use on a wide range of applications

### PRODUCT DESCRIPTION

Definox Mini Seat Valves.

This seat valve design offers a wide range of options and variants.

Technical advantages:

- · From 1/2" to 1"
- · Fitted with PEEK plug as standard inert to chemical products
- · Welded or Clamp ends possible
- · Ergonomic handle with visual opening indicator
- · Elastomer seal avaliable for charged products
- · High packing pressure
- · Self-contained and compact body with a wide range of configuration options:
- · Possible use on a wide range of applications
- · Easy and fast maintenance thanks to the clamp assembly