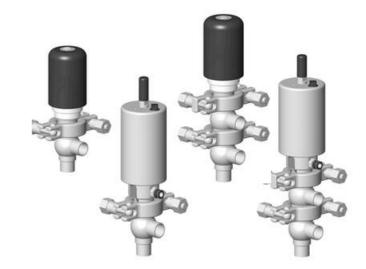

# **DEFINOX - DCX 3 & DCX 4 MINI**

Manual & Pneumatic

DE-NU025A21100 DCX3 mini, 1" T-body, NC pneumatic, PEEK/EPDM

- High packing pressure
- Independent and compact body
- Many configuration options
- Possible use on a wide range of applications

### PRODUCT DESCRIPTION

Definox Mini Seat Valves.

This seat valve design offers a wide range of options and variants.

Technical advantages:

- · From 1/2" to 1"
- · Fitted with PEEK plug as standard inert to chemical products
- · Welded or Clamp ends possible
- · Ergonomic handle with visual opening indicator
- · Elastomer seal avaliable for charged products
- · High packing pressure
- · Self-contained and compact body with a wide range of configuration options:
- · Possible use on a wide range of applications
- · Easy and fast maintenance thanks to the clamp assembly