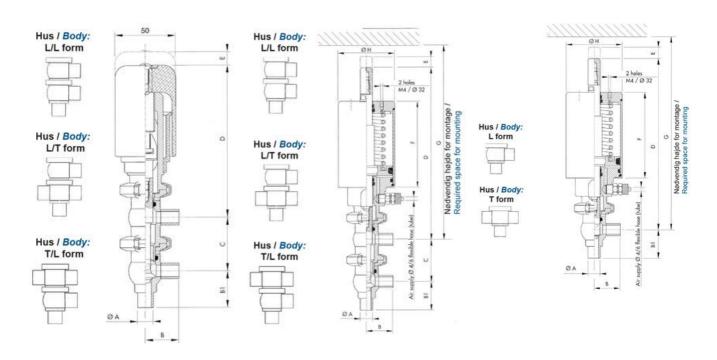

### PRODUCT DESCRIPTION

Definox Mini Seat Valves.

This seat valve design offers a wide range of options and variants.

Technical advantages:

- · From 1/2" to 1"
- · Fitted with PEEK plug as standard inert to chemical products
- · Welded or Clamp ends possible
- · Ergonomic handle with visual opening indicator
- · Elastomer seal avaliable for charged products
- · High packing pressure
- · Self-contained and compact body with a wide range of configuration options:
- · Possible use on a wide range of applications
- · Easy and fast maintenance thanks to the clamp assembly

## **TECHNICAL DATA**

| Certificate            | 3.1 EN10204                 |
|------------------------|-----------------------------|
| Connection type        | Weld ends                   |
| Description            | PEEK PLUG                   |
| Housing                | T Body                      |
| Housing                | EPDM                        |
| Inner diameter         | 22.1 mm                     |
| Material quality       | 1.4404                      |
| Operating pressure max | 18 bar                      |
| Outer diameter         | 25.4 mm                     |
| Surface finish         | Indv.: RA 0,8μm Udv.: 1,2μm |

| Temperature operational max | 140 °C |
|-----------------------------|--------|
| Temperature operational min | -5 °C  |
| Weight                      | 1.9 kg |