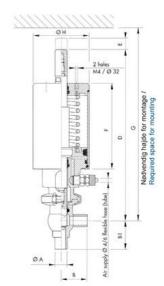

## **TECHNICAL DATA**

| Certificate            | 3.1 EN10204                 |
|------------------------|-----------------------------|
| Connection type        | Weld ends                   |
| Description            | PEEK PLUG                   |
| Housing                | T Body                      |
| Housing                | EPDM                        |
| Inner diameter         | 15.75 mm                    |
| Material quality       | 1.4404                      |
| Operating pressure max | 18 bar                      |
| Outer diameter         | 19.05 mm                    |
| Surface finish         | Indv.: RA 0,8µm Udv.: 1,2µm |

| Temperature operational max | 140 °C |
|-----------------------------|--------|
| Temperature operational min | -5 °C  |
| Weight                      | 1.5 kg |

50

ØH

Hus / Body: L form

Hus / Body: T form