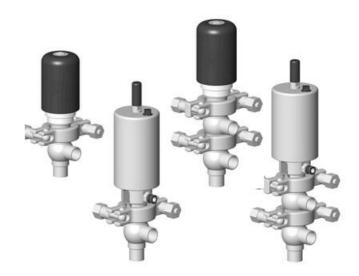

## **DEFINOX - DCX 3 & DCX 4 MINI**

Manual & Pneumatic

DE-NU019A21100 DCX3 mini, ¾" T-body, NC pneumatic, PEEK/EPDM

- High packing pressure
- Independent and compact body
- Many configuration options
- · Possible use on a wide range of applications

## PRODUCT DESCRIPTION

Definox Mini Seat Valves.

This seat valve design offers a wide range of options and variants.

Technical advantages:

- · From 1/2" to 1"
- $\cdot$  Fitted with PEEK plug as standard inert to chemical products
- $\cdot$  Welded or Clamp ends possible
- $\cdot$  Ergonomic handle with visual opening indicator
- $\cdot$  Elastomer seal avaliable for charged products
- · High packing pressure
- $\cdot$  Self-contained and compact body with a wide range of configuration options:
- · Possible use on a wide range of applications
- · Easy and fast maintenance thanks to the clamp assembly