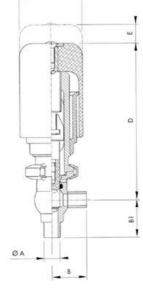

## **TECHNICAL DATA**

| Certificate            | 3.1 EN10204                 |
|------------------------|-----------------------------|
| Connection type        | Weld ends                   |
| Description            | PEEK PLUG                   |
| Housing                | T Body                      |
| Housing                | EPDM                        |
| Inner diameter         | 15.75 mm                    |
| Material quality       | 1.4404                      |
| Operating pressure max | 18 bar                      |
| Outer diameter         | 19.05 mm                    |
| Surface finish         | Indv.: RA 0,8µm Udv.: 1,2µm |

| Temperature operational max | 140 °C |
|-----------------------------|--------|
| Temperature operational min | -5 °C  |
| Weight                      | 1.5 kg |

50

ØH

Hus / Body: L form

Hus / Body: T form