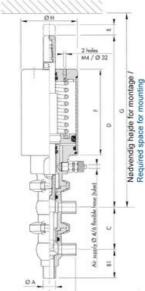

## **TECHNICAL DATA**

| Certificate            | 3.1 EN10204                 |
|------------------------|-----------------------------|
| Connection type        | Weld ends                   |
| Description            | PEEK PLUG                   |
| Housing                | T Body                      |
| Housing                | EPDM                        |
| Inner diameter         | 15.75 mm                    |
| Material quality       | 1.4404                      |
| Operating pressure max | 18 bar                      |
| Outer diameter         | 19.05 mm                    |
| Surface finish         | Indv.: RA 0,8µm Udv.: 1,2µm |

| Temperature operational max | 140 °C |
|-----------------------------|--------|
| Temperature operational min | -5 °C  |
| Weight                      | 1.5 kg |

50

ØH

Hus / Body: L form

Hus / Body: T form