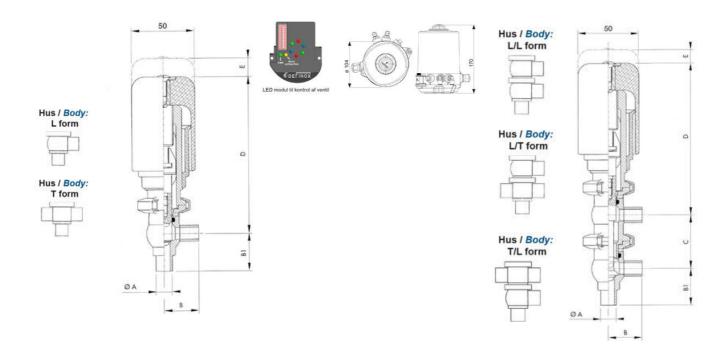

### PRODUCT DESCRIPTION

Definox Mini Seat Valves.

This seat valve design offers a wide range of options and variants.

Technical advantages:

- · From 1/2" to 1"
- · Fitted with PEEK plug as standard inert to chemical products
- · Welded or Clamp ends possible
- · Ergonomic handle with visual opening indicator
- · Elastomer seal avaliable for charged products
- · High packing pressure
- · Self-contained and compact body with a wide range of configuration options:
- · Possible use on a wide range of applications
- · Easy and fast maintenance thanks to the clamp assembly

## **TECHNICAL DATA**

| Certificate            | 3.1 EN10204                 |
|------------------------|-----------------------------|
| Connection type        | Weld ends                   |
| Description            | PEEK PLUG                   |
| Housing                | L Body                      |
| Housing                | EPDM                        |
| Inner diameter         | 15.75 mm                    |
| Material quality       | 1.4404                      |
| Operating pressure max | 18 bar                      |
| Outer diameter         | 19.05 mm                    |
| Surface finish         | Indv.: RA 0,8μm Udv.: 1,2μm |
|                        |                             |

| Temperature operational max | 140 °C |
|-----------------------------|--------|
| Temperature operational min | -5 °C  |
| Weight                      | 0.7 kg |