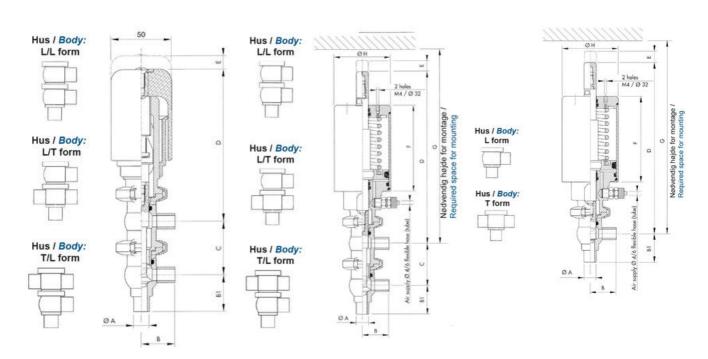

### PRODUCT DESCRIPTION

Definox Mini Seat Valves.

This seat valve design offers a wide range of options and variants.

Technical advantages:

- · From 1/2" to 1"
- · Fitted with PEEK plug as standard inert to chemical products
- · Welded or Clamp ends possible
- · Ergonomic handle with visual opening indicator
- · Elastomer seal avaliable for charged products
- · High packing pressure
- · Self-contained and compact body with a wide range of configuration options:
- · Possible use on a wide range of applications
- · Easy and fast maintenance thanks to the clamp assembly

## **TECHNICAL DATA**

| Certificate            | 3.1 EN10204                 |
|------------------------|-----------------------------|
| Connection type        | Weld ends                   |
| Description            | PEEK PLUG                   |
| Housing                | L Body                      |
| Housing                | EPDM                        |
| Inner diameter         | 15.75 mm                    |
| Material quality       | 1.4404                      |
| Operating pressure max | 18 bar                      |
| Outer diameter         | 19.05 mm                    |
| Surface finish         | Indv.: RA 0,8μm Udv.: 1,2μm |
|                        |                             |

| Temperature operational max | 140 °C |
|-----------------------------|--------|
| Temperature operational min | -5 °C  |
| Weight                      | 0.7 kg |