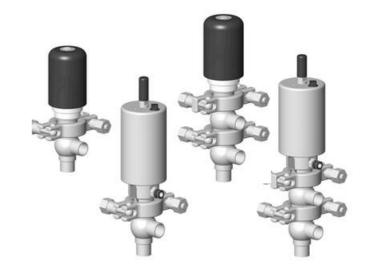

# **DEFINOX - DCX 3 & DCX 4 MINI**

Manual & Pneumatic

DE-NU019A11100 DCX3 mini, 3/4" L-body, NC pneumatic, PEEK/EPDM

- · High packing pressure
- Independent and compact body
- Many configuration options
- Possible use on a wide range of applications

### PRODUCT DESCRIPTION

Definox Mini Seat Valves.

This seat valve design offers a wide range of options and variants.

Technical advantages:

- · From 1/2" to 1"
- · Fitted with PEEK plug as standard inert to chemical products
- · Welded or Clamp ends possible
- · Ergonomic handle with visual opening indicator
- · Elastomer seal avaliable for charged products
- · High packing pressure
- · Self-contained and compact body with a wide range of configuration options:
- · Possible use on a wide range of applications
- · Easy and fast maintenance thanks to the clamp assembly