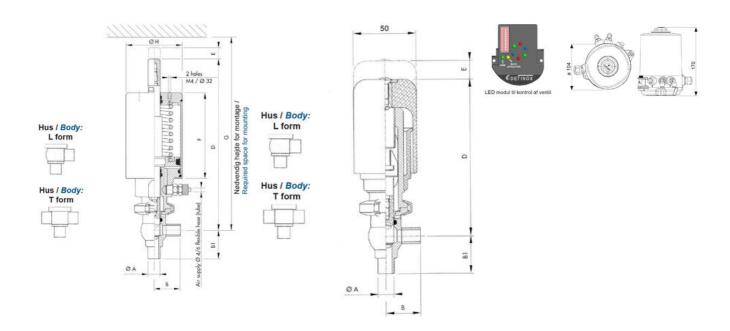

### PRODUCT DESCRIPTION

Definox Mini Seat Valves.

This seat valve design offers a wide range of options and variants.

Technical advantages:

- · From 1/2" to 1"
- · Fitted with PEEK plug as standard inert to chemical products
- · Welded or Clamp ends possible
- · Ergonomic handle with visual opening indicator
- · Elastomer seal avaliable for charged products
- · High packing pressure
- · Self-contained and compact body with a wide range of configuration options:
- · Possible use on a wide range of applications
- · Easy and fast maintenance thanks to the clamp assembly

## **TECHNICAL DATA**

| Certificate            | 3.1 EN10204                 |
|------------------------|-----------------------------|
| Connection type        | Weld ends                   |
| Description            | PEEK PLUG                   |
| Housing                | L Body                      |
| Housing                | EPDM                        |
| Inner diameter         | 15.75 mm                    |
| Material quality       | 1.4404                      |
| Operating pressure max | 18 bar                      |
| Outer diameter         | 19.05 mm                    |
| Surface finish         | Indv.: RA 0,8μm Udv.: 1,2μm |
|                        |                             |

| Temperature operational max | 140 °C |
|-----------------------------|--------|
| Temperature operational min | -5 °C  |
| Weight                      | 0.7 kg |