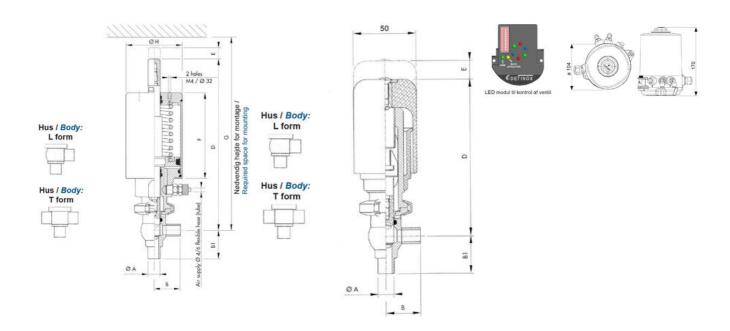

### PRODUCT DESCRIPTION

Definox Mini Seat Valves.

This seat valve design offers a wide range of options and variants.

Technical advantages:

- · From 1/2" to 1"
- · Fitted with PEEK plug as standard inert to chemical products
- · Welded or Clamp ends possible
- · Ergonomic handle with visual opening indicator
- · Elastomer seal avaliable for charged products
- · High packing pressure
- · Self-contained and compact body with a wide range of configuration options:
- · Possible use on a wide range of applications
- · Easy and fast maintenance thanks to the clamp assembly

## **TECHNICAL DATA**

| Certificate            | 3.1 EN10204                 |
|------------------------|-----------------------------|
| Connection type        | Weld ends                   |
| Description            | PEEK PLUG                   |
| Housing                | T Body                      |
| Housing                | EPDM                        |
| Inner diameter         | 9.4 mm                      |
| Material quality       | 1.4404                      |
| Operating pressure max | 18 bar                      |
| Outer diameter         | 12.7 mm                     |
| Surface finish         | Indv.: RA 0,8µm Udv.: 1,2µm |