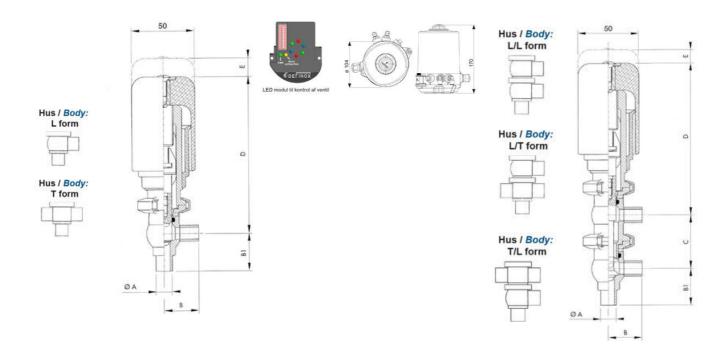

### PRODUCT DESCRIPTION

Definox Mini Seat Valves.

This seat valve design offers a wide range of options and variants.

Technical advantages:

- · From 1/2" to 1"
- · Fitted with PEEK plug as standard inert to chemical products
- · Welded or Clamp ends possible
- · Ergonomic handle with visual opening indicator
- · Elastomer seal avaliable for charged products
- · High packing pressure
- · Self-contained and compact body with a wide range of configuration options:
- · Possible use on a wide range of applications
- · Easy and fast maintenance thanks to the clamp assembly

## **TECHNICAL DATA**

| Certificate            | 3.1 EN10204                 |
|------------------------|-----------------------------|
| Connection type        | Weld ends                   |
| Description            | PEEK PLUG                   |
| Housing                | T Body                      |
| Housing                | EPDM                        |
| Inner diameter         | 9.4 mm                      |
| Material quality       | 1.4404                      |
| Operating pressure max | 18 bar                      |
| Outer diameter         | 12.7 mm                     |
| Surface finish         | Indv.: RA 0,8µm Udv.: 1,2µm |