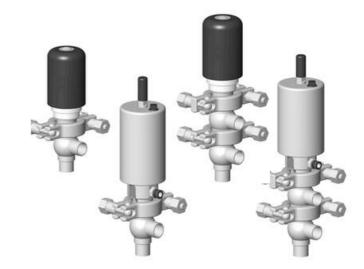

### PRODUCT DESCRIPTION

Definox Mini Seat Valves.

This seat valve design offers a wide range of options and variants.

Technical advantages:

- · From 1/2" to 1"
- · Fitted with PEEK plug as standard inert to chemical products
- · Welded or Clamp ends possible
- · Ergonomic handle with visual opening indicator
- · Elastomer seal avaliable for charged products
- · High packing pressure
- · Self-contained and compact body with a wide range of configuration options:
- · Possible use on a wide range of applications
- · Easy and fast maintenance thanks to the clamp assembly