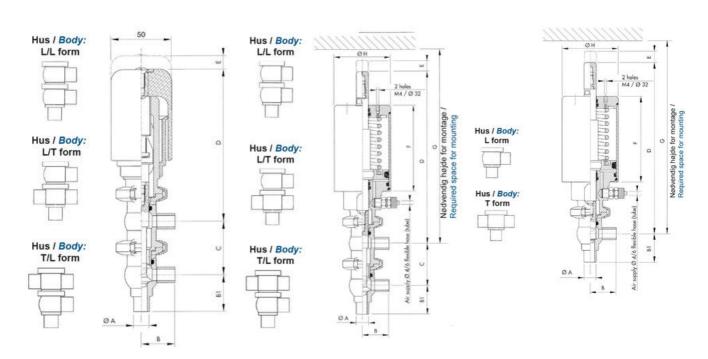

### PRODUCT DESCRIPTION

Definox Mini Seat Valves.

This seat valve design offers a wide range of options and variants.

Technical advantages:

- · From 1/2" to 1"
- · Fitted with PEEK plug as standard inert to chemical products
- · Welded or Clamp ends possible
- · Ergonomic handle with visual opening indicator
- · Elastomer seal avaliable for charged products
- · High packing pressure
- · Self-contained and compact body with a wide range of configuration options:
- · Possible use on a wide range of applications
- · Easy and fast maintenance thanks to the clamp assembly

## **TECHNICAL DATA**

| Certificate            | 3.1 EN10204                 |
|------------------------|-----------------------------|
| Connection type        | Weld ends                   |
| Description            | PEEK PLUG                   |
| Housing                | T Body                      |
| Housing                | EPDM                        |
| Inner diameter         | 9.4 mm                      |
| Material quality       | 1.4404                      |
| Operating pressure max | 18 bar                      |
| Outer diameter         | 12.7 mm                     |
| Surface finish         | Indv.: RA 0,8µm Udv.: 1,2µm |