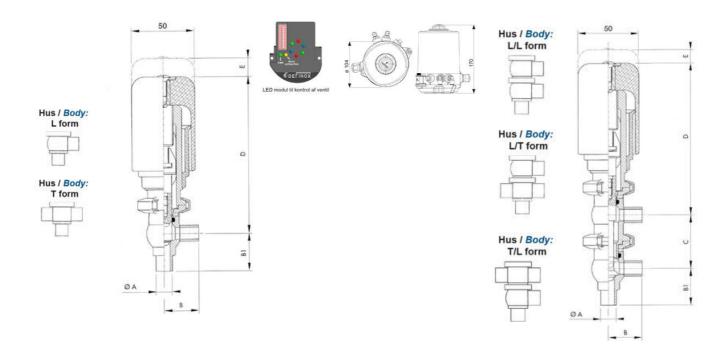

### PRODUCT DESCRIPTION

Definox Mini Seat Valves.

This seat valve design offers a wide range of options and variants.

Technical advantages:

- · From 1/2" to 1"
- · Fitted with PEEK plug as standard inert to chemical products
- · Welded or Clamp ends possible
- · Ergonomic handle with visual opening indicator
- · Elastomer seal avaliable for charged products
- · High packing pressure
- · Self-contained and compact body with a wide range of configuration options:
- · Possible use on a wide range of applications
- · Easy and fast maintenance thanks to the clamp assembly

## **TECHNICAL DATA**

| Certificate            | 3.1 EN10204                 |
|------------------------|-----------------------------|
| Connection type        | Weld ends                   |
| Description            | PEEK PLUG                   |
| Housing                | L Body                      |
| Housing                | EPDM                        |
| Inner diameter         | 9.4 mm                      |
| Material quality       | 1.4404                      |
| Operating pressure max | 18 bar                      |
| Outer diameter         | 12.7 mm                     |
| Surface finish         | Indv.: RA 0,8μm Udv.: 1,2μm |

| Temperature operational max | 140 °C |
|-----------------------------|--------|
| Temperature operational min | -5 °C  |
| Weight                      | 1.5 kg |