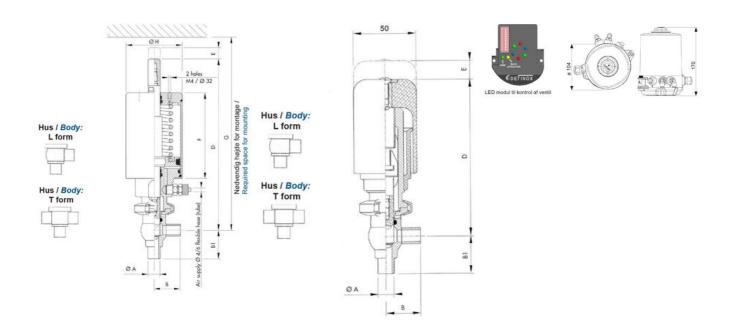

### PRODUCT DESCRIPTION

Definox Mini Seat Valves.

This seat valve design offers a wide range of options and variants.

Technical advantages:

- · From 1/2" to 1"
- · Fitted with PEEK plug as standard inert to chemical products
- · Welded or Clamp ends possible
- · Ergonomic handle with visual opening indicator
- · Elastomer seal avaliable for charged products
- · High packing pressure
- · Self-contained and compact body with a wide range of configuration options:
- · Possible use on a wide range of applications
- · Easy and fast maintenance thanks to the clamp assembly

## **TECHNICAL DATA**

| Certificate            | 3.1 EN10204                 |
|------------------------|-----------------------------|
| Connection type        | Weld ends                   |
| Description            | PEEK PLUG                   |
| Housing                | L Body                      |
| Housing                | EPDM                        |
| Inner diameter         | 9.4 mm                      |
| Material quality       | 1.4404                      |
| Operating pressure max | 18 bar                      |
| Outer diameter         | 12.7 mm                     |
| Surface finish         | Indv.: RA 0,8μm Udv.: 1,2μm |

| Temperature operational max | 140 °C |
|-----------------------------|--------|
| Temperature operational min | -5 °C  |
| Weight                      | 1.5 kg |