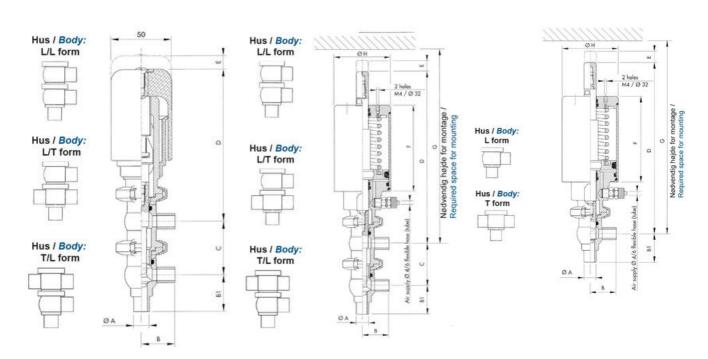

### PRODUCT DESCRIPTION

Definox Mini Seat Valves.

This seat valve design offers a wide range of options and variants.

Technical advantages:

- · From 1/2" to 1"
- · Fitted with PEEK plug as standard inert to chemical products
- · Welded or Clamp ends possible
- · Ergonomic handle with visual opening indicator
- · Elastomer seal avaliable for charged products
- · High packing pressure
- · Self-contained and compact body with a wide range of configuration options:
- · Possible use on a wide range of applications
- · Easy and fast maintenance thanks to the clamp assembly

## **TECHNICAL DATA**

| Certificate            | 3.1 EN10204                 |
|------------------------|-----------------------------|
| Connection type        | Weld ends                   |
| Description            | PEEK PLUG                   |
| Housing                | L Body                      |
| Housing                | EPDM                        |
| Inner diameter         | 9.4 mm                      |
| Material quality       | 1.4404                      |
| Operating pressure max | 18 bar                      |
| Outer diameter         | 12.7 mm                     |
| Surface finish         | Indv.: RA 0,8μm Udv.: 1,2μm |

| Temperature operational max | 140 °C |
|-----------------------------|--------|
| Temperature operational min | -5 °C  |
| Weight                      | 1.5 kg |