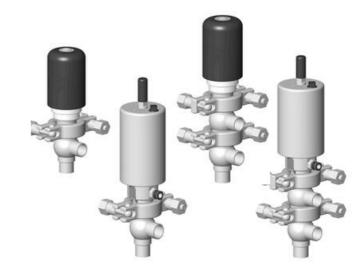

### PRODUCT DESCRIPTION

Definox Mini Seat Valves.

This seat valve design offers a wide range of options and variants.

Technical advantages:

- · From 1/2" to 1"
- · Fitted with PEEK plug as standard inert to chemical products
- · Welded or Clamp ends possible
- · Ergonomic handle with visual opening indicator
- · Elastomer seal avaliable for charged products
- · High packing pressure
- · Self-contained and compact body with a wide range of configuration options:
- · Possible use on a wide range of applications
- · Easy and fast maintenance thanks to the clamp assembly