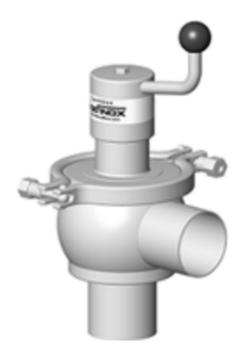

## **DEFINOX - DCX 3 MANUAL**

DE-BD080F31100 Manual seat valve DCX3 X-body, DN 80 PFA/EPDM

- · Leak tightness at high temperature
- · Spherical body with large wall thickness
- · Can be used on a wide range of applications
- · Complete interchangeability of sub-components
- 3A EHEDG FDA CE approved

## **PRODUCT DESCRIPTION**

Definox DCX3 Seat valve

This seat valve meets the strongest requirements for process technology and is the ideal solution for Food, Brewery, Cosmetics and Pharmaceutical processes.

The seat valve design provides a wide range of options and variants.

The DCX3 is fitted as standard with a liquid PFA seal that ensures excellent cleaning of the valve.

Technical advantages:

- From DN 25 to DN 150
- PFA liquid seal, perfectly washable, ensures perfect leak tightness at high temperature and good resistance to chemical products
- Spherical body with thick walls ensures excellent resistance to expansion
- Different body configurations possible: L T X
- Numerous connectivity options: SMS, DIN, and clamp.
- Plug can be supplied with an elastomer seal. This solution is reccomended for applications with charged liquids.
- Pneumatic actuator removable and easily adjustable: NO-NC-Double effect
- Can be used on a wide range of applications
- Complete interchangeability of sub-components
- Easy and fast maintenance thanks to the clamp assembly.