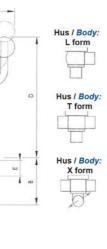

The seat valve design provides a wide range of options and variants.

The DCX3 is fitted as standard with a liquid PFA seal that ensures excellent cleaning of the valve.

Technical advantages:

- From DN 25 to DN 150
- PFA liquid seal, perfectly washable, ensures perfect leak tightness at high temperature and good resistance to chemical products
- Spherical body with thick walls ensures excellent resistance to expansion
- Different body configurations possible: L T X
- Numerous connectivity options: SMS, DIN, and clamp.
- Plug can be supplied with an elastomer seal. This solution is reccomended for applications with charged liquids.
- Pneumatic actuator removable and easily adjustable: NO-NC-Double effect
- Can be used on a wide range of applications
- Complete interchangeability of sub-components
- Easy and fast maintenance thanks to the clamp assembly.

## **TECHNICAL DATA**

| Certificate     | 3.1 EN10204         |
|-----------------|---------------------|
| Connection type | Weld ends           |
| Description     | 3A - EHEDG approved |
| Design norm     | DIN                 |
| Housing         | X-Body              |
| Housing         | PFA/EPDM            |

| Inner diameter         | 70 mm        |
|------------------------|--------------|
| Material quality       | 1.4404       |
| Operating pressure max | 8 bar        |
| Outer diameter         | 66 mm        |
| Surface finish         | RA<0,8/1,2µm |
| Temperature range      | -5°C/+140°C  |
| Weight                 | 4.5 kg       |