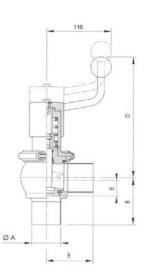

## **DEFINOX - DCX 3 MANUAL**

DE-BD080F31100 Manual seat valve DCX3 X-body, DN 80 PFA/EPDM

- · Leak tightness at high temperature
- · Spherical body with large wall thickness
- · Can be used on a wide range of applications
- · Complete interchangeability of sub-components
- 3A EHEDG FDA CE approved

## **PRODUCT DESCRIPTION**

Definox DCX3 Seat valve

This seat valve meets the strongest requirements for process technology and is the ideal solution for Food, Brewery, Cosmetics and Pharmaceutical processes.

## **TECHNICAL DATA**

| Certificate     | 3.1 EN10204         |
|-----------------|---------------------|
| Connection type | Weld ends           |
| Description     | 3A - EHEDG approved |
| Design norm     | DIN                 |
| Housing         | X-Body              |
| Housing         | PFA/EPDM            |

| Inner diameter         | 70 mm        |
|------------------------|--------------|
| Material quality       | 1.4404       |
| Operating pressure max | 8 bar        |
| Outer diameter         | 66 mm        |
| Surface finish         | RA<0,8/1,2µm |
| Temperature range      | -5°C/+140°C  |
| Weight                 | 4.5 kg       |