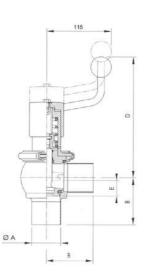

## **DEFINOX - DCX 3 MANUAL**

DE-BS076F31100 Manual seat valve DCX3 X-body, 3" PFA/EPDM

- · Leak tightness at high temperature
- · Spherical body with large wall thickness
- · Can be used on a wide range of applications
- · Complete interchangeability of sub-components
- 3A EHEDG FDA CE approved

## **TECHNICAL DATA**

| Certificate     | 3.1 EN10204         |
|-----------------|---------------------|
| Connection type | Weld ends           |
| Description     | 3A - EHEDG approved |
| Design norm     | SMS                 |
| Housing         | X-Body              |
| Housing         | PFA/EPDM            |

| Inner diameter         | 72 mm        |
|------------------------|--------------|
| Material quality       | 1.4404       |
| Operating pressure max | 8 bar        |
| Outer diameter         | 76 mm        |
| Surface finish         | RA<0,8/1,2µm |
| Temperature range      | -5°C/+140°C  |
| Weight                 | 4.5 kg       |