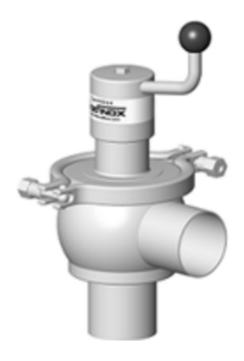

## **DEFINOX - DCX 3 MANUAL**

DE-BS076F31100 Manual seat valve DCX3 X-body, 3" PFA/EPDM

- · Leak tightness at high temperature
- · Spherical body with large wall thickness
- · Can be used on a wide range of applications
- · Complete interchangeability of sub-components
- 3A EHEDG FDA CE approved

## **PRODUCT DESCRIPTION**

Definox DCX3 Seat valve.

This seat valve meets the strongest requirements for process technology and is the ideal solution for Food, Brewery, Cosmetics and Pharmaceutical processes.

The seat valve design provides a wide range of options and variants.

The DCX3 is fitted as standard with a liquid PFA seal that ensures excellent cleaning of the valve.

Technical advantages:

- From DN 25 to DN 150
- PFA liquid seal, perfectly washable, ensures perfect leak tightness at high temperature and good resistance to chemical products
- Spherical body with thick walls ensures excellent resistance to expansion
- Different body configurations possible: L T X
- Numerous connectivity options: SMS, DIN, and clamp.
- Plug can be supplied with an elastomer seal. This solution is reccomended for applications with charged liquids.
- Pneumatic actuator removable and easily adjustable: NO-NC-Double effect
- Can be used on a wide range of applications
- Complete interchangeability of sub-components
- Easy and fast maintenance thanks to the clamp assembly.