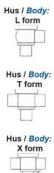

The seat valve design provides a wide range of options and variants.

The DCX3 is fitted as standard with a liquid PFA seal that ensures excellent cleaning of the valve.

Technical advantages:

- From DN 25 to DN 150
- PFA liquid seal, perfectly washable, ensures perfect leak tightness at high temperature and good resistance to chemical products
- Spherical body with thick walls ensures excellent resistance to expansion
- Different body configurations possible: L T X
- Numerous connectivity options: SMS, DIN, and clamp.
- Plug can be supplied with an elastomer seal. This solution is reccomended for applications with charged liquids.
- Pneumatic actuator removable and easily adjustable: NO-NC-Double effect
- Can be used on a wide range of applications
- Complete interchangeability of sub-components
- Easy and fast maintenance thanks to the clamp assembly.