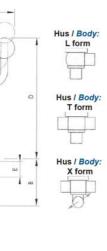

The seat valve design provides a wide range of options and variants.

The DCX3 is fitted as standard with a liquid PFA seal that ensures excellent cleaning of the valve.

Technical advantages:

- From DN 25 to DN 150
- PFA liquid seal, perfectly washable, ensures perfect leak tightness at high temperature and good resistance to chemical products
- Spherical body with thick walls ensures excellent resistance to expansion
- Different body configurations possible: L T X
- Numerous connectivity options: SMS, DIN, and clamp.
- Plug can be supplied with an elastomer seal. This solution is reccomended for applications with charged liquids.
- Pneumatic actuator removable and easily adjustable: NO-NC-Double effect
- Can be used on a wide range of applications
- Complete interchangeability of sub-components
- Easy and fast maintenance thanks to the clamp assembly.