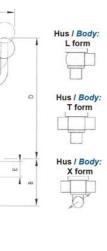

The seat valve design provides a wide range of options and variants.

The DCX3 is fitted as standard with a liquid PFA seal that ensures excellent cleaning of the valve.

Technical advantages:

- From DN 25 to DN 150
- PFA liquid seal, perfectly washable, ensures perfect leak tightness at high temperature and good resistance to chemical products
- Spherical body with thick walls ensures excellent resistance to expansion
- Different body configurations possible: L T X
- Numerous connectivity options: SMS, DIN, and clamp.
- Plug can be supplied with an elastomer seal. This solution is reccomended for applications with charged liquids.
- Pneumatic actuator removable and easily adjustable: NO-NC-Double effect
- Can be used on a wide range of applications
- Complete interchangeability of sub-components
- Easy and fast maintenance thanks to the clamp assembly.

## **TECHNICAL DATA**

| Certificate     | 3.1 EN10204         |
|-----------------|---------------------|
| Connection type | Weld ends           |
| Description     | 3A - EHEDG approved |
| Design norm     | SMS                 |
| Housing         | T-Body              |
| Housing         | PFA/EPDM            |