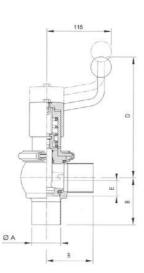

## **DEFINOX - DCX 3 MANUAL**

DE-BS076F21100 Manual seat valve DCX3 T-body, 3" PFA/EPDM

- · Leak tightness at high temperature
- · Spherical body with large wall thickness
- · Can be used on a wide range of applications
- · Complete interchangeability of sub-components
- 3A EHEDG FDA CE approved

## **PRODUCT DESCRIPTION**

Definox DCX3 Seat valve

This seat valve meets the strongest requirements for process technology and is the ideal solution for Food, Brewery, Cosmetics and Pharmaceutical processes.

The seat valve design provides a wide range of options and variants.

The DCX3 is fitted as standard with a liquid PFA seal that ensures excellent cleaning of the valve.

Technical advantages:

- From DN 25 to DN 150
- PFA liquid seal, perfectly washable, ensures perfect leak tightness at high temperature and good resistance to chemical products
- Spherical body with thick walls ensures excellent resistance to expansion
- Different body configurations possible: L T X
- Numerous connectivity options: SMS, DIN, and clamp.
- Plug can be supplied with an elastomer seal. This solution is reccomended for applications with charged liquids.
- Pneumatic actuator removable and easily adjustable: NO-NC-Double effect
- Can be used on a wide range of applications
- Complete interchangeability of sub-components
- Easy and fast maintenance thanks to the clamp assembly.

## **TECHNICAL DATA**

| Certificate     | 3.1 EN10204         |
|-----------------|---------------------|
| Connection type | Weld ends           |
| Description     | 3A - EHEDG approved |
| Design norm     | SMS                 |
| Housing         | T-Body              |
| Housing         | PFA/EPDM            |

| Inner diameter         | 72 mm        |
|------------------------|--------------|
| Material quality       | 1.4404       |
| Operating pressure max | 8 bar        |
| Outer diameter         | 76 mm        |
| Surface finish         | RA<0,8/1,2µm |
| Temperature range      | -5°C/+140°C  |
| Weight                 | 4.5 kg       |