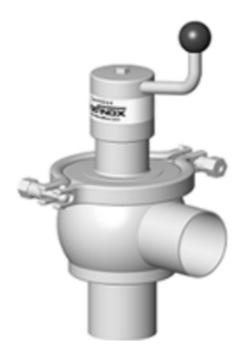

## **DEFINOX - DCX 3 MANUAL**

DE-BS076F21100 Manual seat valve DCX3 T-body, 3" PFA/EPDM

- · Leak tightness at high temperature
- · Spherical body with large wall thickness
- · Can be used on a wide range of applications
- · Complete interchangeability of sub-components
- 3A EHEDG FDA CE approved

## **PRODUCT DESCRIPTION**

Definox DCX3 Seat valve

This seat valve meets the strongest requirements for process technology and is the ideal solution for Food, Brewery, Cosmetics and Pharmaceutical processes.